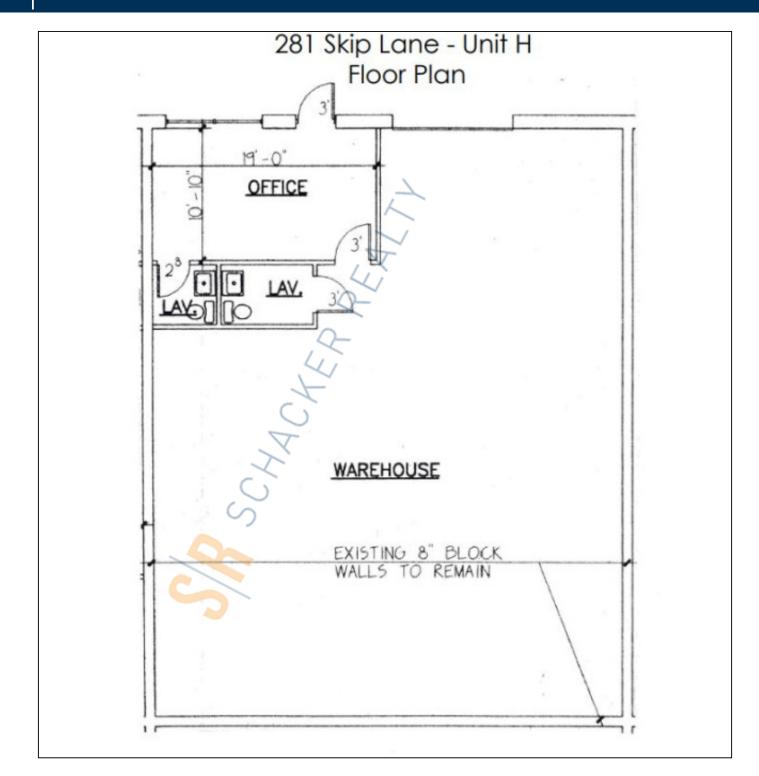

### **Specifications:**

Building Size:16,000 sq. ft.Lot Size:1.20 AcresOffice Space:15%Ceiling Height:16.0'Loading:1 Drive-in(s)Power:100 ampsParking:2:1000

### Pricing and Timing: Occupancy: Immediately Lease Price: \$15.90/sq. ft. Ind Gross

Suite H • Located off Pine Aire Dr, close to Southern State Pkwy, Sagtikos Pkwy, Sunrise Hwy and Rte 231 • Proximity to LIRR –Wyandanch Station • Doorstep Parking / Seven day, 24-hour Access