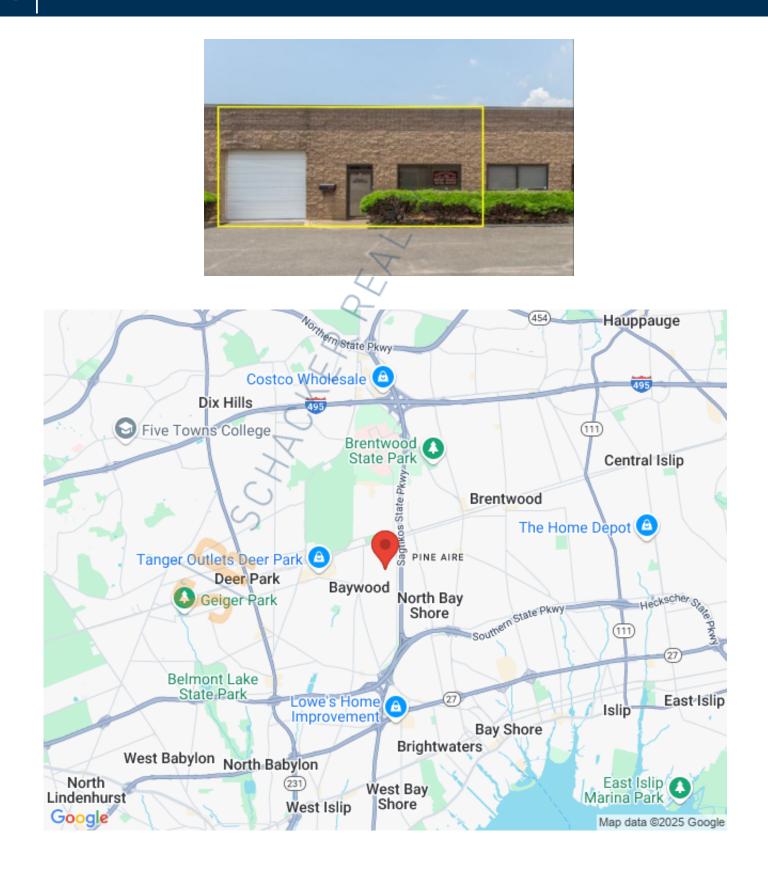

### Pricing and Timing: Occupancy: Immediately Lease Price: \$15.90/sq. ft. Ind Gross

Suite H • Located off Pine Aire Dr, close to Southern State Pkwy, Sagtikos Pkwy, Sunrise Hwy and Rte 231 • Proximity to LIRR –Wyandanch Station • Doorstep Parking / Seven day, 24-hour Access

## 281 Skip Ln, Bay Shore