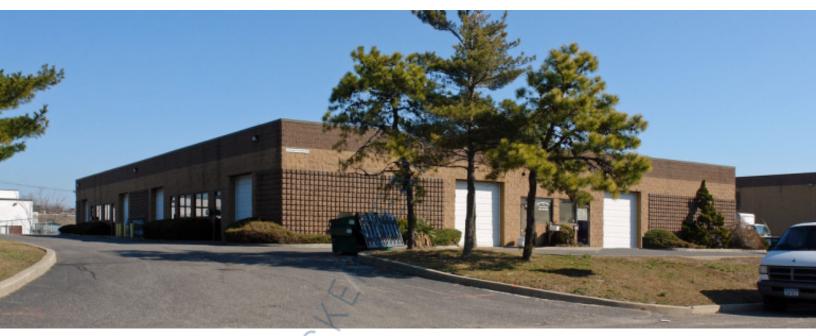

# 2,000 sq. ft. of Industrial Space For Lease 281 Skip Ln, Bay Shore

### **Specifications:**

Building Size:16,000 sq. ft.Lot Size:1.20 AcresOffice Space:15%Ceiling Height:16.0'Loading:1 Drive-in(s)Power:100 ampsParking:2:1000

### Pricing and Timing: Occupancy: Immediately Lease Price: \$15.90/sq. ft. Ind Gross

Suite H • Located off Pine Aire Dr, close to Southern State Pkwy, Sagtikos Pkwy, Sunrise Hwy and Rte 231 • Proximity to LIRR –Wyandanch Station • Doorstep Parking / Seven day, 24-hour Access