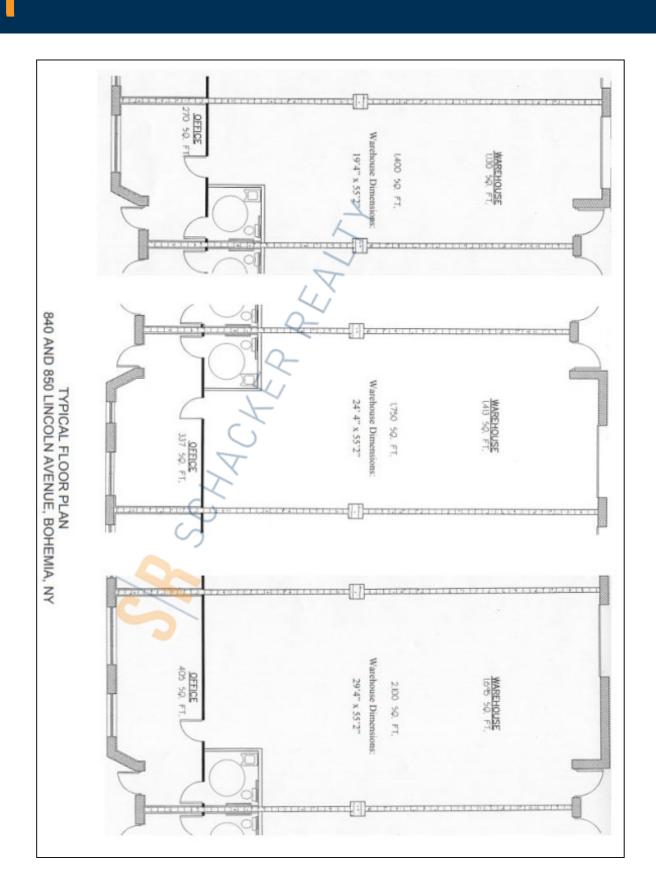

## 1,400 sq. ft. of Industrial Space For Lease

850 Lincoln Ave, Bohemia

## **Specifications:**

Building Size: 34,389 sq. ft. Lot Size: 4.80 Acres Office Space: 270 sq. ft.

Ceiling Height: 16.0'

Loading: 1 Drive-in(s)
Power: 200 amps
Parking: 2:1000