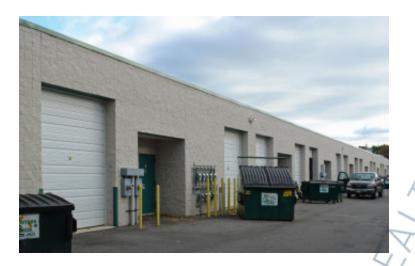

## 1,400 sq. ft. of Industrial Space For Lease

850 Lincoln Ave, Bohemia

## **Specifications:**

Building Size: 34,389 sq. ft. Lot Size: 4.80 Acres Office Space: 270 sq. ft.

Ceiling Height: 16.0'

Loading: 1 Drive-in(s)
Power: 200 amps
Parking: 2:1000

## **Pricing and Timing:**

Occupancy: Jun 2025

Lease Price: \$16.07/sq. ft. Ind

**Gross** 

Suite 18 • Only minutes from Sunrise Hwy, Veterans Hwy, Mac Arthur Airport and the LIE • Doorstep Parking / Seven day, 24-hour Access