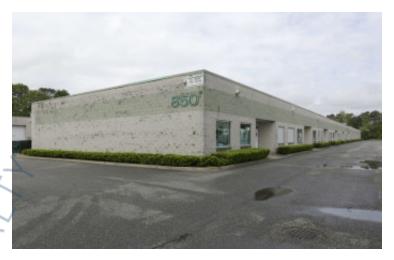

## 1,400 sq. ft. of Industrial Space For Lease

850 Lincoln Ave, Bohemia

## **Specifications:**

Building Size: 34,389 sq. ft. Lot Size: 4.80 Acres Office Space: 270 sq. ft.

Ceiling Height: 16.0'

Loading: 1 Drive-in(s)
Power: 200 amps
Parking: 2:1000

## **Pricing and Timing:**

Occupancy: Jun 2025

Lease Price: \$16.07/sq. ft. Ind

**Gross** 

Suite 18 • Only minutes from Sunrise Hwy, Veterans Hwy, Mac Arthur Airport and the LIE • Doorstep Parking / Seven day, 24-hour Access