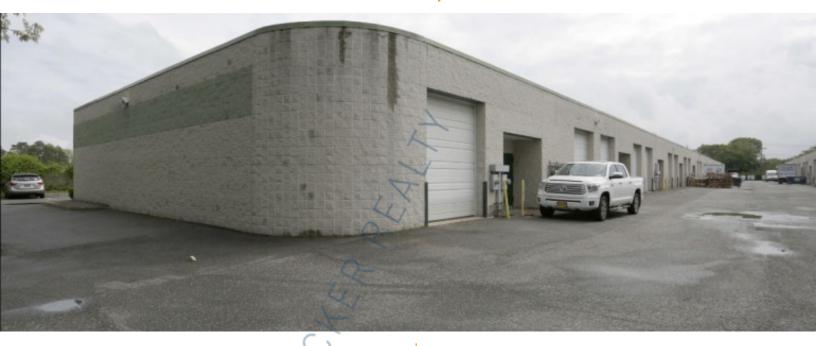

## 1,400 sq. ft. of Industrial Space For Lease

850 Lincoln Ave, Bohemia

## **Specifications:**

Building Size: 34,389 sq. ft. Lot Size: 4.80 Acres Office Space: 270 sq. ft.

Ceiling Height: 16.0'

Loading: 1 Drive-in(s)
Power: 200 amps
Parking: 2:1000

## **Pricing and Timing:**

Occupancy: Jun 2025

Lease Price: \$16.07/sq. ft. Ind

**Gross** 

Suite 18 • Only minutes from Sunrise Hwy, Veterans Hwy, Mac Arthur Airport and the LIE • Doorstep Parking / Seven day, 24-hour Access