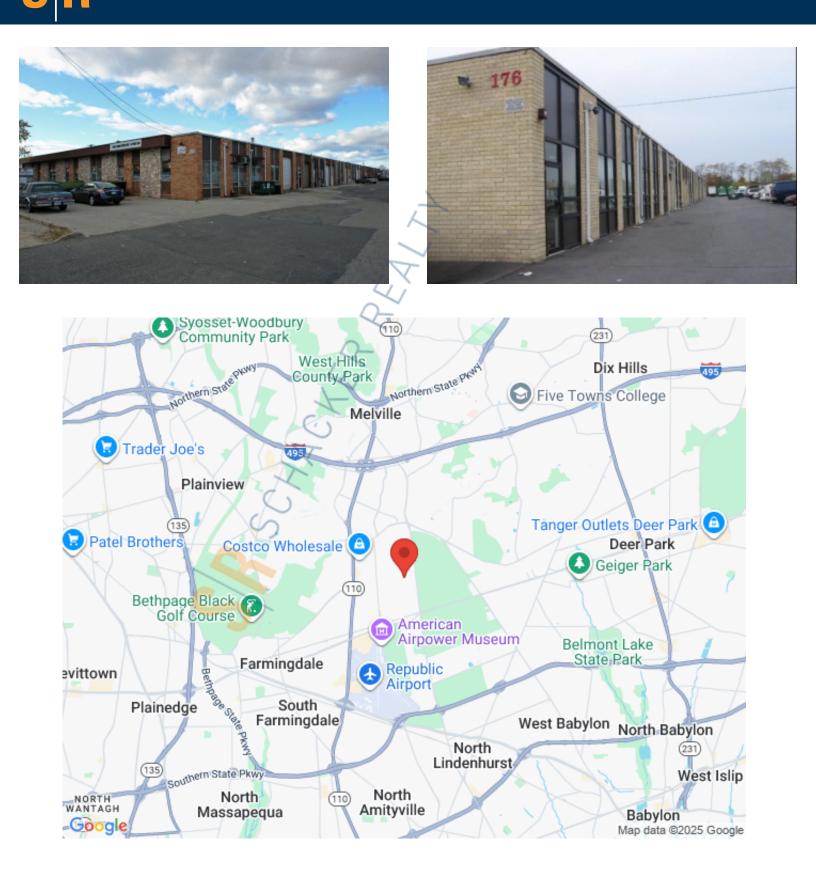

7,000 sq. ft. of Industrial Space For Lease 170-176 Central Ave, Farmingdale

## 170-176 Central Ave, Farmingdale