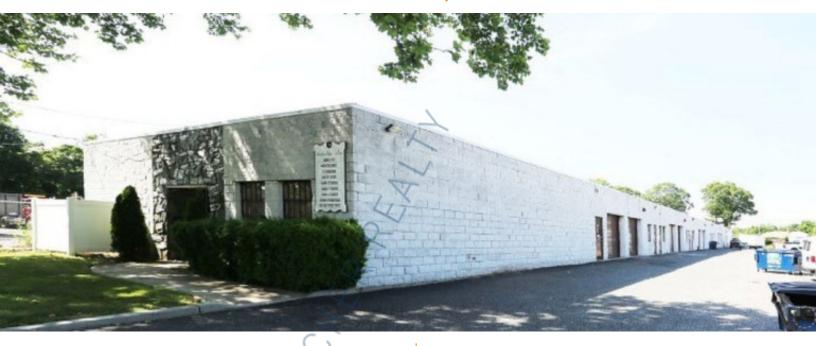

## 2,500 sq. ft. of Industrial Space For Lease

261 Suburban Ave, Deer Park

## **Specifications:**

Building Size: 13,100 sq. ft. Lot Size: 0.75 Acres

Office Space: 10% Ceiling Height: 11.0'

Loading: 1 Drive-in(s)

**Parking:** 3:1000

## **Pricing and Timing:**

Occupancy: Immediately

Lease Price: \$16.75/sq. ft. Gross

Showcase unit with street visibility • 10' x 8' overhead door • Includes 2 offices and 2 bathrooms

For more information please contact: Schacker Realty 631-293-3700 info@schackerrealty.com