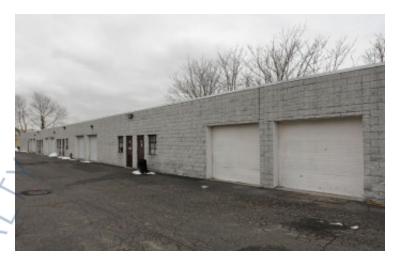

## 2,500 sq. ft. of Industrial Space For Lease

261 Suburban Ave, Deer Park

## **Specifications:**

Building Size: 13,100 sq. ft. Lot Size: 0.75 Acres

Office Space: 10% Ceiling Height: 11.0'

Loading: 1 Drive-in(s)

**Parking:** 3:1000

## **Pricing and Timing:**

Occupancy: Immediately

Lease Price: \$16.75/sq. ft. Gross

Showcase unit with street visibility • 10' x 8' overhead door • Includes 2 offices and 2 bathrooms

For more information please contact: Schacker Realty 631-293-3700 info@schackerrealty.com