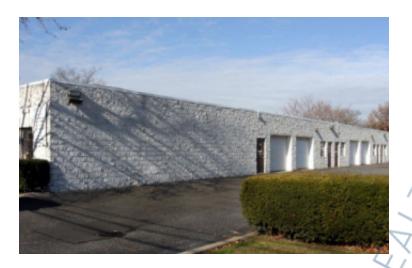

## 2,500 sq. ft. of Industrial Space For Lease

261 Suburban Ave, Deer Park

## **Specifications:**

Building Size: 13,100 sq. ft. Lot Size: 0.75 Acres

Office Space: 10% Ceiling Height: 11.0'

Loading: 1 Drive-in(s)

**Parking:** 3:1000

## **Pricing and Timing:**

Occupancy: Immediately

Lease Price: \$16.75/sq. ft. Gross

Showcase unit with street visibility • 10' x 8' overhead door • Includes 2 offices and 2 bathrooms

For more information please contact: Schacker Realty 631-293-3700 info@schackerrealty.com