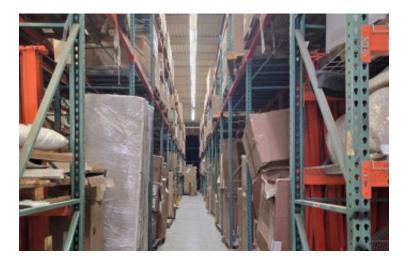

## Pricing and Timing:

Flexible \$16.85/sq. ft. Net \$170,619.75 (\$2.78/sq. ft.)

Narrow aisle pallet rack storage for approx. 3,950 pallets • Upgraded high pile storage fire sprinkler system • Warehouse lighting with motion sensors • 900 sf Front office w/ 2 bathrooms & kitchen area • 550 sf whse office w/ 2 bathrooms & 1730 sf Mezz over office for additional office or storage space • Skylights

SCHACKER REALTY

All information is subject to errors, omissions, modification, and withdrawal. Measurements may be estimates and information shown should not be relied upon without independent verification.