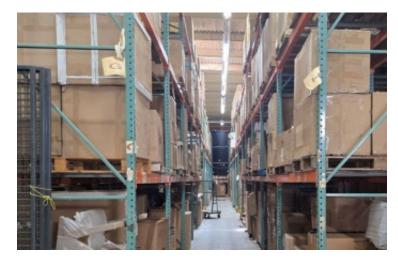

## Pricing and Timing:

Flexible \$16.85/sq. ft. Net \$170,619.75 (\$2.78/sq. ft.)

Narrow aisle pallet rack storage for approx. 3,950 pallets • Upgraded high pile storage fire sprinkler system • Warehouse lighting with motion sensors • 900 sf Front office w/ 2 bathrooms & kitchen area • 550 sf whse office w/ 2 bathrooms & 1730 sf Mezz over office for additional office or storage space • Skylights