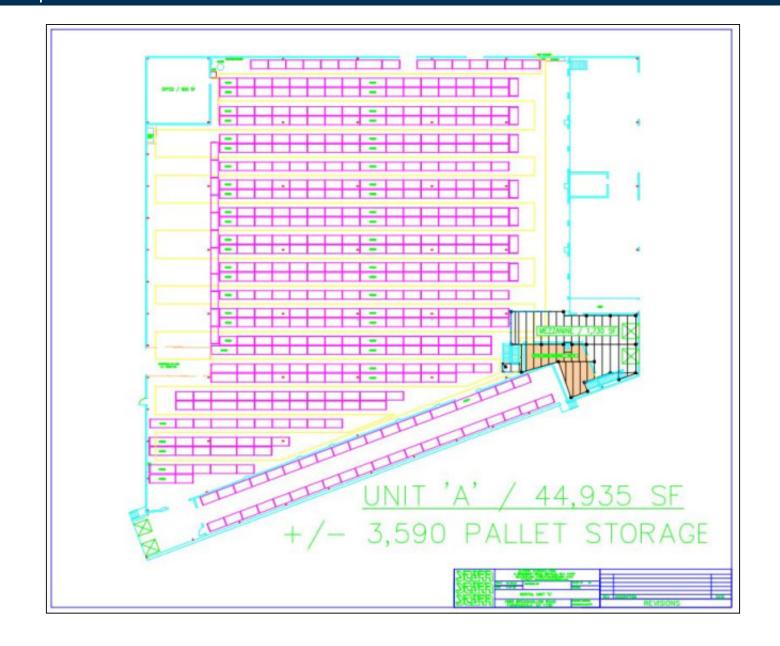

### 44,935 sq. ft. of Industrial Space For Lease 1966-A Broad Hollow Rd, Farmingdale

#### **Specifications:**

| Building Size:  | 61,435 sq. ft.            |
|-----------------|---------------------------|
| Lot Size:       | 2.87 Acres                |
| Office Space:   | 1,609 sq. ft.             |
| Ceiling Height: | 22.4'                     |
| Loading:        | 12 Dock(s), 1 Drive-in(s) |
| Power:          | ample amps                |
| A/C:            | Offices Only              |
| Sewers:         | Yes                       |

## Pricing and Timing:

Flexible \$16.85/sq. ft. Net \$170,619.75 (\$2.78/sq. ft.)

Narrow aisle pallet rack storage for approx. 3,950 pallets • Upgraded high pile storage fire sprinkler system • Warehouse lighting with motion sensors • 900 sf Front office w/ 2 bathrooms & kitchen area • 550 sf whse office w/ 2 bathrooms & 1730 sf Mezz over office for additional office or storage space • Skylights