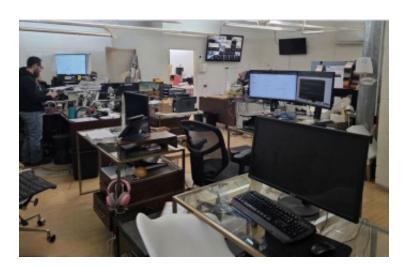

## Pricing and Timing:

Flexible \$16.85/sq. ft. Net \$170,619.75 (\$2.78/sq. ft.)

Narrow aisle pallet rack storage for approx. 3,950 pallets • Upgraded high pile storage fire sprinkler system • Warehouse lighting with motion sensors • 900 sf Front office w/ 2 bathrooms & kitchen area • 550 sf whse office w/ 2 bathrooms & 1730 sf Mezz over office for additional office or storage space • Skylights