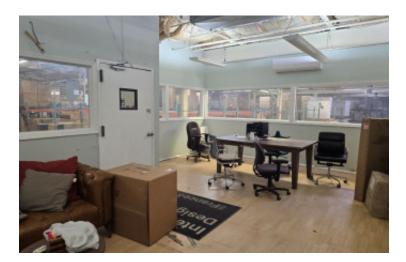

## Pricing and Timing:

Flexible \$16.85/sq. ft. Net \$170,619.75 (\$2.78/sq. ft.)

Narrow aisle pallet rack storage for approx. 3,950 pallets • Upgraded high pile storage fire sprinkler system • Warehouse lighting with motion sensors • 900 sf Front office w/ 2 bathrooms & kitchen area • 550 sf whse office w/ 2 bathrooms & 1730 sf Mezz over office for additional office or storage space • Skylights