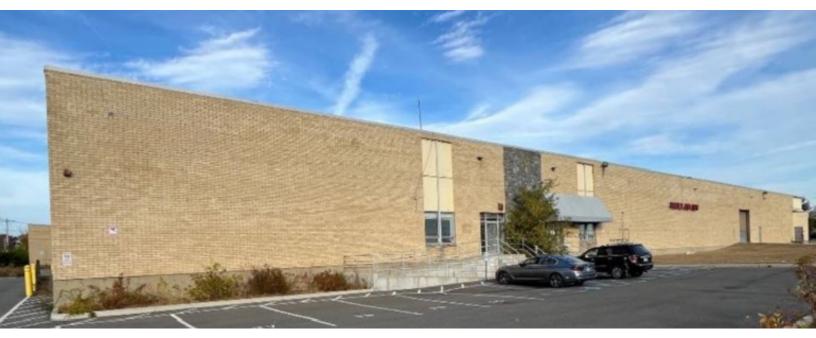

### 44,935 sq. ft. of Industrial Space For Lease 1966-A Broad Hollow Rd, Farmingdale

#### **Specifications:**

| Building Size:  | 61,435 sq. ft.            |
|-----------------|---------------------------|
| Lot Size:       | 2.87 Acres                |
| Office Space:   | 1,609 sq. ft.             |
| Ceiling Height: | 22.4'                     |
| Loading:        | 12 Dock(s), 1 Drive-in(s) |
| Power:          | ample amps                |
| A/C:            | Offices Only              |
| Sewers:         | Yes                       |