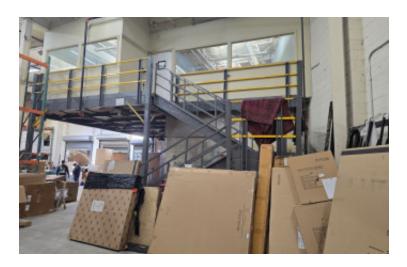

## Pricing and Timing:

Flexible \$16.85/sq. ft. Net \$170,619.75 (\$2.78/sq. ft.)

Narrow aisle pallet rack storage for approx. 3,950 pallets • Upgraded high pile storage fire sprinkler system • Warehouse lighting with motion sensors • 900 sf Front office w/ 2 bathrooms & kitchen area • 550 sf whse office w/ 2 bathrooms & 1730 sf Mezz over office for additional office or storage space • Skylights

### 1966-A Broad Hollow Rd, Farmingdale

All information is subject to errors, omissions, modification, and withdrawal. Measurements may be estimates and information shown should not be relied upon without independent verification.