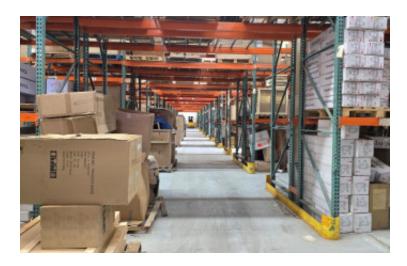

## Pricing and Timing:

Flexible \$16.85/sq. ft. Net \$170,619.75 (\$2.78/sq. ft.)

Narrow aisle pallet rack storage for approx. 3,950 pallets • Upgraded high pile storage fire sprinkler system • Warehouse lighting with motion sensors • 900 sf Front office w/ 2 bathrooms & kitchen area • 550 sf whse office w/ 2 bathrooms & 1730 sf Mezz over office for additional office or storage space • Skylights

### 1966-A Broad Hollow Rd, Farmingdale

All information is subject to errors, omissions, modification, and withdrawal.

Measurements may be estimates and information shown should not be relied upon without independent verification.