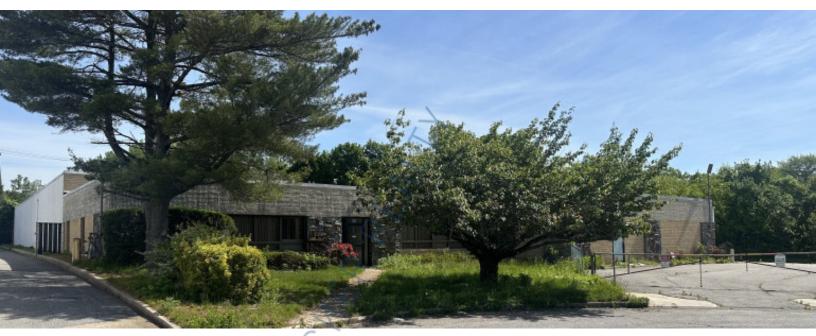

# 21,533 sq. ft. of Industrial Space For Lease 22 Connor Ln, Deer Park

Heavily powered manufacturing building • Oversized lot with excellent parking and possible outside storage with permit • Located on the end of a quiet cul-de-sac with easy access for trucks