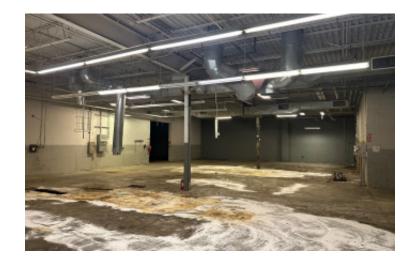

### **Specifications:**

21,533 sq. ft. Building Size: Lot Size: 1.50 Acres Office Space: 8,362 sq. ft. Ceiling Height 1: 14.5' @ 13,860 sq. ft. Ceiling Height 2: 9.0' @ 7,673 sq. ft. Loading: 1 Dock(s), 1 Drive-in(s) Power: 2,500 amps A/C: Partial A/C Parking: 50+

Heavily powered manufacturing building • Oversized lot with excellent parking and possible outside storage with permit • Located on the end of a quiet cul-de-sac with easy access for trucks