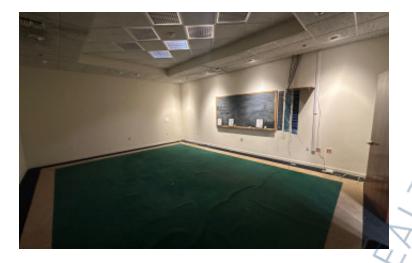

### **Specifications:**

21,533 sq. ft. Building Size: Lot Size: 1.50 Acres Office Space: 8,362 sq. ft. Ceiling Height 1: 14.5' @ 13,860 sq. ft. Ceiling Height 2: 9.0' @ 7,673 sq. ft. Loading: 1 Dock(s), 1 Drive-in(s) Power: 2,500 amps A/C: Partial A/C Parking: 50+