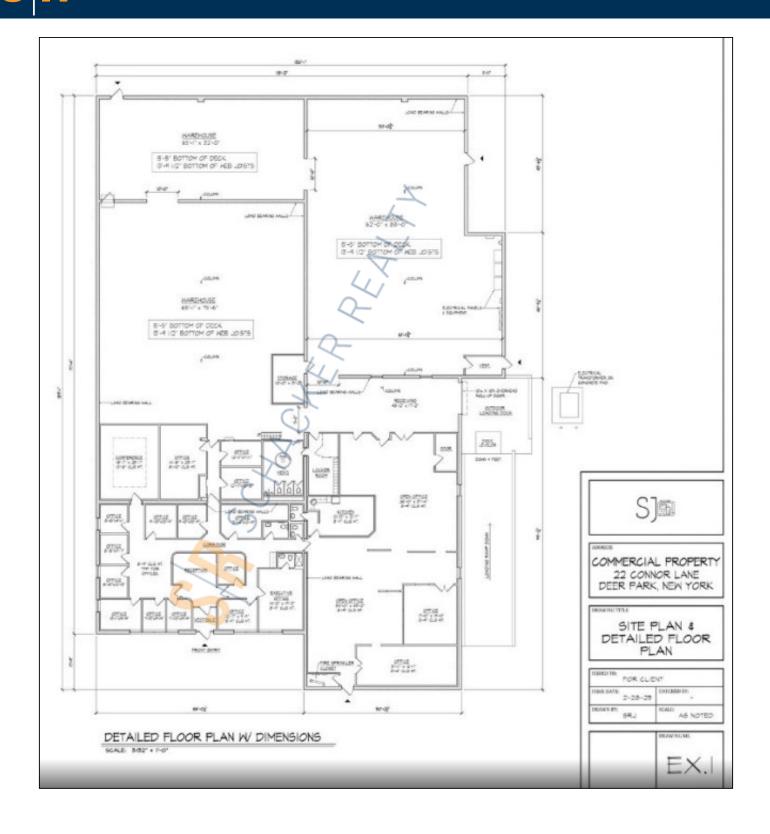

### **Specifications:**

21,533 sq. ft. Building Size: Lot Size: 1.50 Acres Office Space: 8,362 sq. ft. Ceiling Height 1: 14.5' @ 13,860 sq. ft. Ceiling Height 2: 9.0' @ 7,673 sq. ft. Loading: 1 Dock(s), 1 Drive-in(s) Power: 2,500 amps A/C: Partial A/C Parking: 50+