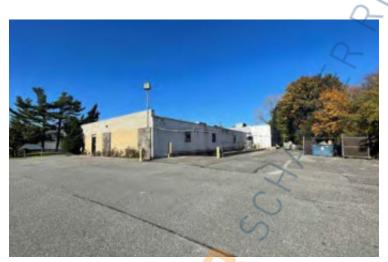

# 21,533 sq. ft. of Industrial Space For Lease 22 Connor Ln, Deer Park

Heavily powered manufacturing building • Oversized lot with excellent parking and possible outside storage with permit • Located on the end of a quiet cul-de-sac with easy access for trucks