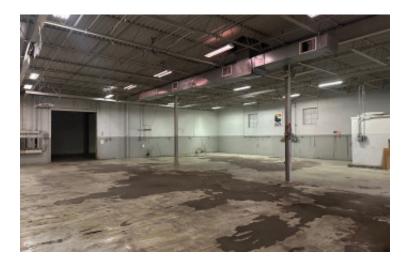

### **Specifications:**

21,533 sq. ft. Building Size: Lot Size: 1.50 Acres Office Space: 8,362 sq. ft. Ceiling Height 1: 14.5' @ 13,860 sq. ft. Ceiling Height 2: 9.0' @ 7,673 sq. ft. Loading: 1 Dock(s), 1 Drive-in(s) Power: 2,500 amps A/C: Partial A/C Parking: 50+

Heavily powered manufacturing building • Oversized lot with excellent parking and possible outside storage with permit • Located on the end of a quiet cul-de-sac with easy access for trucks