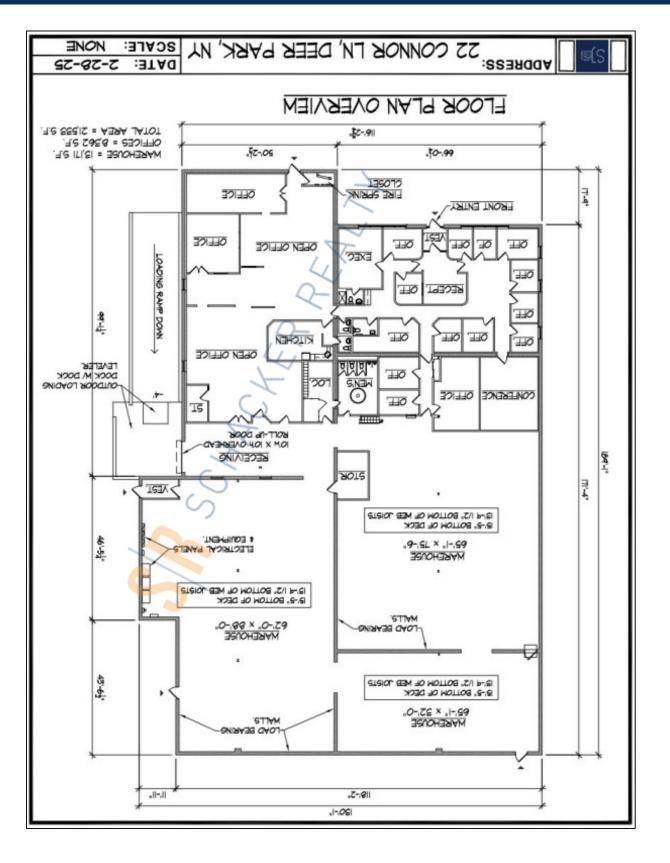

### **Specifications:**

21,533 sq. ft. Building Size: Lot Size: 1.50 Acres Office Space: 8,362 sq. ft. Ceiling Height 1: 14.5' @ 13,860 sq. ft. Ceiling Height 2: 9.0' @ 7,673 sq. ft. Loading: 1 Dock(s), 1 Drive-in(s) Power: 2,500 amps A/C: Partial A/C Parking: 50+