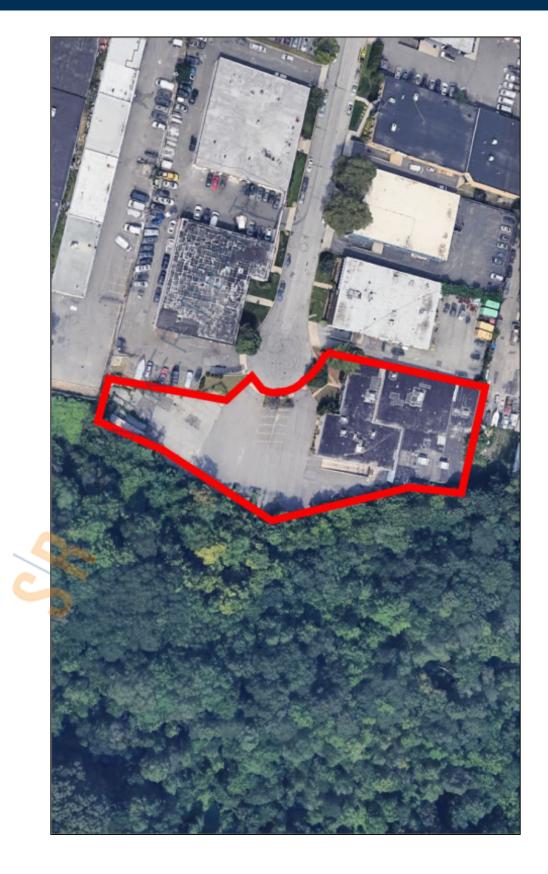

# 21,533 sq. ft. of Industrial Space For Lease 22 Connor Ln, Deer Park

Heavily powered manufacturing building • Oversized lot with excellent parking and possible outside storage with permit • Located on the end of a quiet cul-de-sac with easy access for trucks