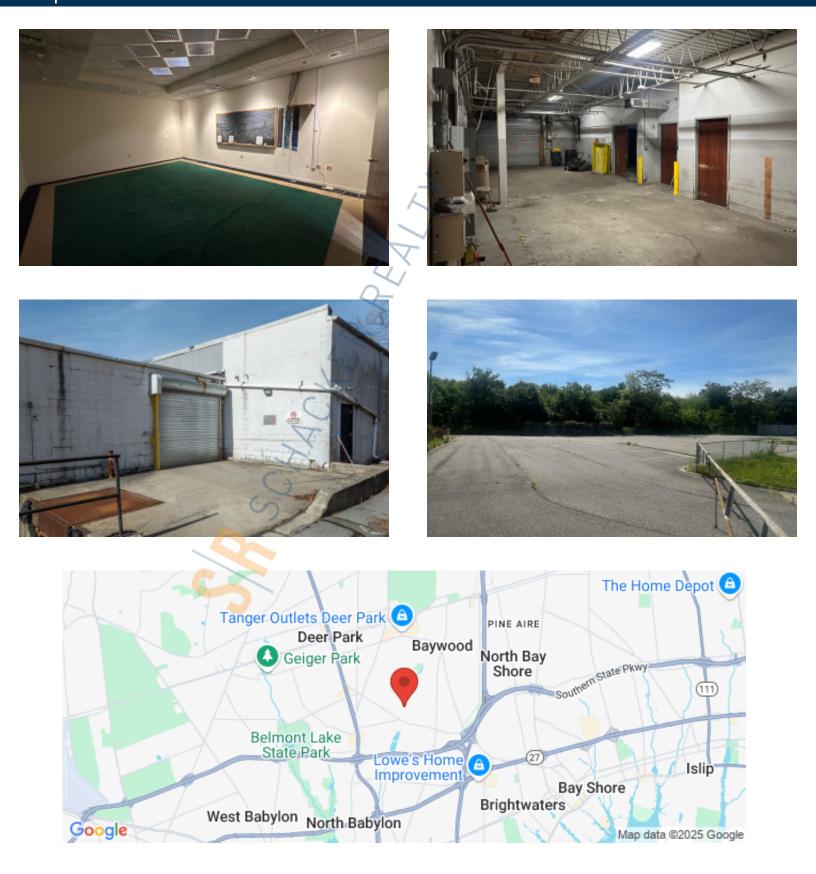

### **Specifications:**

21,533 sq. ft. Building Size: Lot Size: 1.50 Acres Office Space: 8,362 sq. ft. Ceiling Height 1: 14.5' @ 13,860 sq. ft. Ceiling Height 2: 9.0' @ 7,673 sq. ft. Loading: 1 Dock(s), 1 Drive-in(s) Power: 2,500 amps A/C: Partial A/C Parking: 50+

Heavily powered manufacturing building • Oversized lot with excellent parking and possible outside storage with permit • Located on the end of a quiet cul-de-sac with easy access for trucks