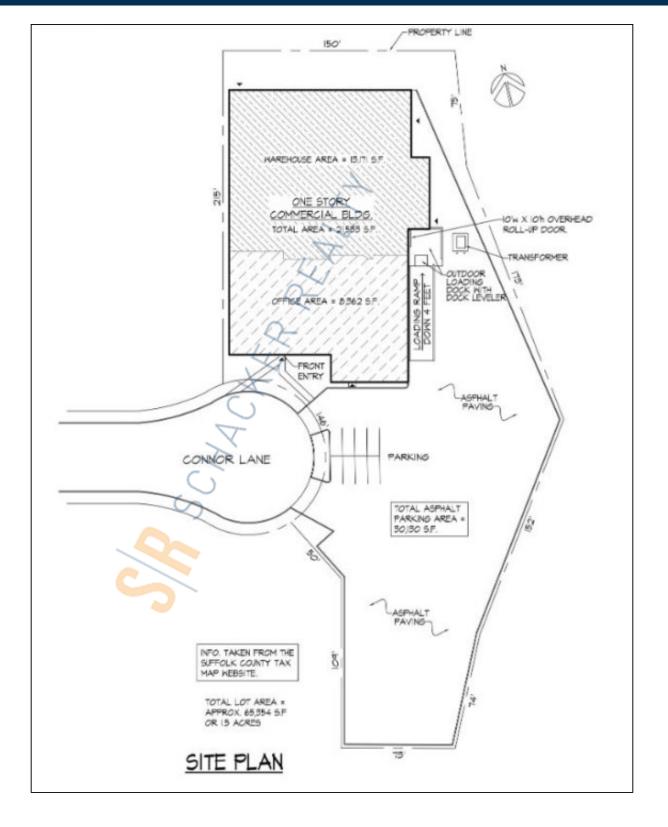

### **Specifications:**

21,533 sq. ft. Building Size: Lot Size: 1.50 Acres Office Space: 8,362 sq. ft. Ceiling Height 1: 14.5' @ 13,860 sq. ft. Ceiling Height 2: 9.0' @ 7,673 sq. ft. Loading: 1 Dock(s), 1 Drive-in(s) Power: 2,500 amps A/C: Partial A/C Parking: 50+

### **Pricing and Timing:**

| Occupancy:   | Vacant           |
|--------------|------------------|
| Lease Price: | Negotiable       |
| Taxes:       | \$45,614.00      |
|              | (\$2.12/sq. ft.) |