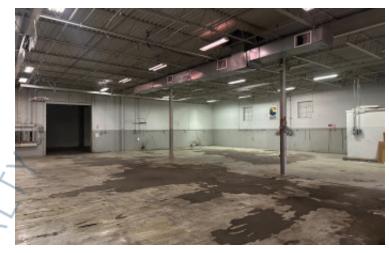

### **Specifications:**

21,533 sq. ft. Building Size: Lot Size: 1.50 Acres Office Space: 8,362 sq. ft. Ceiling Height 1: 14.5' @ 13,860 sq. ft. Ceiling Height 2: 9.0' @ 7,673 sq. ft. Loading: 1 Dock(s), 1 Drive-in(s) Power: 2,500 amps A/C: Partial A/C Parking: 50+

Heavily powered manufacturing building • Oversized lot with excellent parking and possible outside storage with permit • Located on the end of a quiet cul-de-sac with easy access for trucks