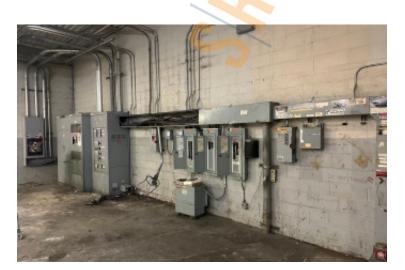

### **Specifications:**

21,533 sq. ft. Building Size: Lot Size: 1.50 Acres Office Space: 8,362 sq. ft. Ceiling Height 1: 14.5' @ 13,860 sq. ft. Ceiling Height 2: 9.0' @ 7,673 sq. ft. Loading: 1 Dock(s), 1 Drive-in(s) Power: 2,500 amps A/C: Partial A/C Parking: 50+