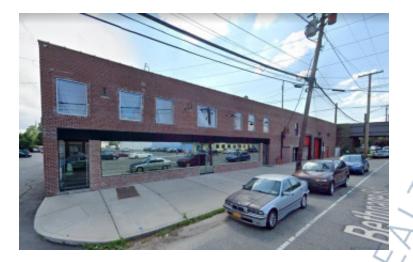

**Pricing and Timing:** 

Occupancy: Immediately

Lease Price: \$22.00/sq. ft. Modified

gross

Suite 1 • Ground floor showroom-quality professional space on Bethpage Rd • Space includes a large open area with floor-to-ceiling glass windows • Offices are modern, with glass partitions and hydraulic hinged doors • The space has a kitchenette, two modern bathrooms, a conference room, four large offices, and a glass-enclosed reception and entrance area accommodating eight workstations • The space is in excellent condition and is suitable for a showroom, medical Suite, professional office, or educational cent