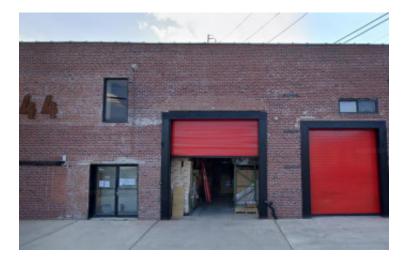

## 3,000 sq. ft. of Industrial/Office/Retail Space For Lease

44 Bethpage Rd, Hicksville

**Specifications:** 

Building Size: 30,000 sq. ft. Lot Size: 1.04 Acres

Ceiling Height: 10.0'
Loading: 1 Dock(s)
Power: 200 amps
Parking: 1:1000
Sewers: Yes

**Pricing and Timing:** 

Occupancy: Immediately

Lease Price: \$22.00/sq. ft. Modified

gross

Suite 1 • Ground floor showroom-quality professional space on Bethpage Rd • Space includes a large open area with floor-to-ceiling glass windows • Offices are modern, with glass partitions and hydraulic hinged doors • The space has a kitchenette, two modern bathrooms, a conference room, four large offices, and a glass-enclosed reception and entrance area accommodating eight workstations • The space is in excellent condition and is suitable for a showroom, medical Suite, professional office, or educational cent