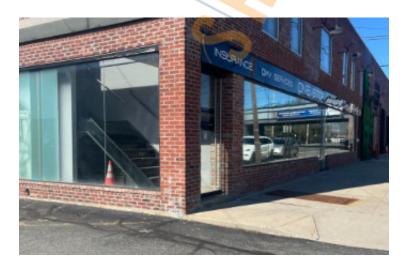

## 3,000 sq. ft. of Industrial/Office/Retail Space For Lease

44 Bethpage Rd, Hicksville

**Specifications:** 

Building Size: 30,000 sq. ft. Lot Size: 1.04 Acres

Ceiling Height: 10.0'
Loading: 1 Dock(s)
Power: 200 amps
Parking: 1:1000
Sewers: Yes