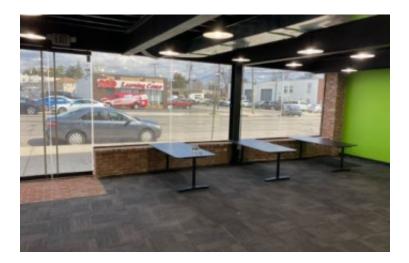

**Pricing and Timing:** 

Occupancy: Immediately

Lease Price: \$22.00/sq. ft. Modified

gross

Suite 1 • Ground floor showroom-quality professional space on Bethpage Rd • Space includes a large open area with floor-to-ceiling glass windows • Offices are modern, with glass partitions and hydraulic hinged doors • The space has a kitchenette, two modern bathrooms, a conference room, four large offices, and a glass-enclosed reception and entrance area accommodating eight workstations • The space is in excellent condition and is suitable for a showroom, medical Suite, professional office, or educational cent