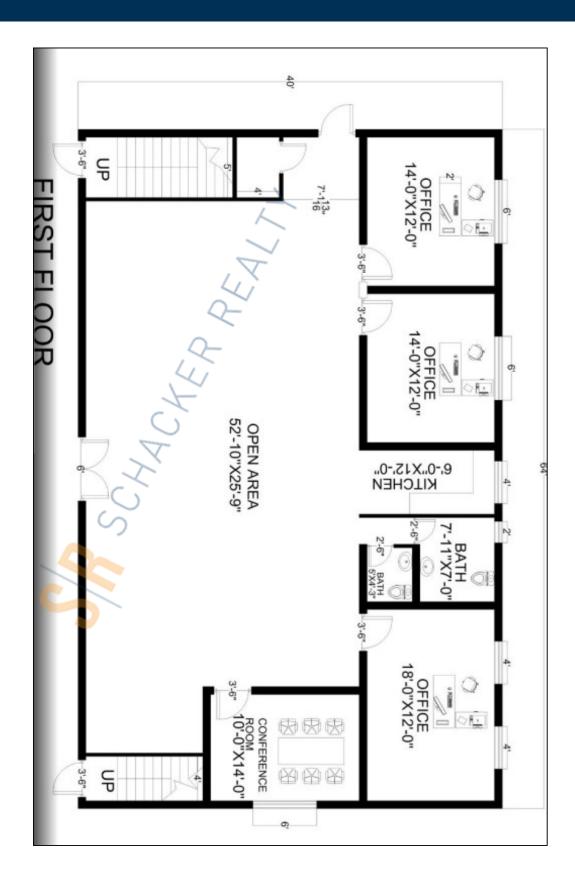

**Pricing and Timing:** 

Occupancy: Immediately

Lease Price: \$22.00/sq. ft. Modified

gross

Suite 1 • Ground floor showroom-quality professional space on Bethpage Rd • Space includes a large open area with floor-to-ceiling glass windows • Offices are modern, with glass partitions and hydraulic hinged doors • The space has a kitchenette, two modern bathrooms, a conference room, four large offices, and a glass-enclosed reception and entrance area accommodating eight workstations • The space is in excellent condition and is suitable for a showroom, medical Suite, professional office, or educational cent