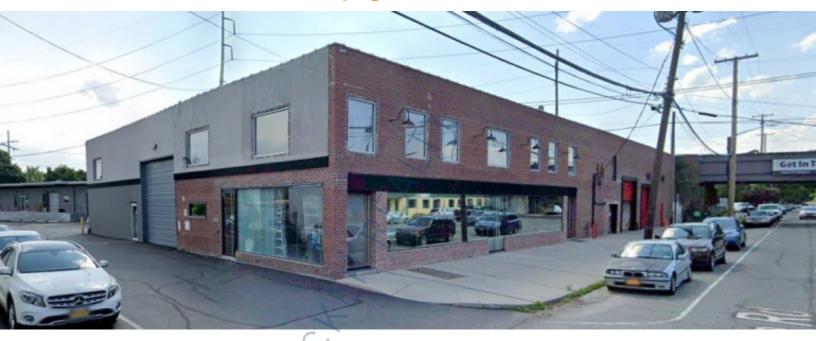

## 3,000 sq. ft. of Industrial/Office/Retail Space For Lease

44 Bethpage Rd, Hicksville

**Specifications:** 

Building Size: 30,000 sq. ft. Lot Size: 1.04 Acres

Ceiling Height: 10.0'
Loading: 1 Dock(s)
Power: 200 amps
Parking: 1:1000
Sewers: Yes

**Pricing and Timing:** 

Occupancy: Immediately

Lease Price: \$22.00/sq. ft. Modified

gross

Suite 1 • Ground floor showroom-quality professional space on Bethpage Rd • Space includes a large open area with floor-to-ceiling glass windows • Offices are modern, with glass partitions and hydraulic hinged doors • The space has a kitchenette, two modern bathrooms, a conference room, four large offices, and a glass-enclosed reception and entrance area accommodating eight workstations • The space is in excellent condition and is suitable for a showroom, medical Suite, professional office, or educational cent