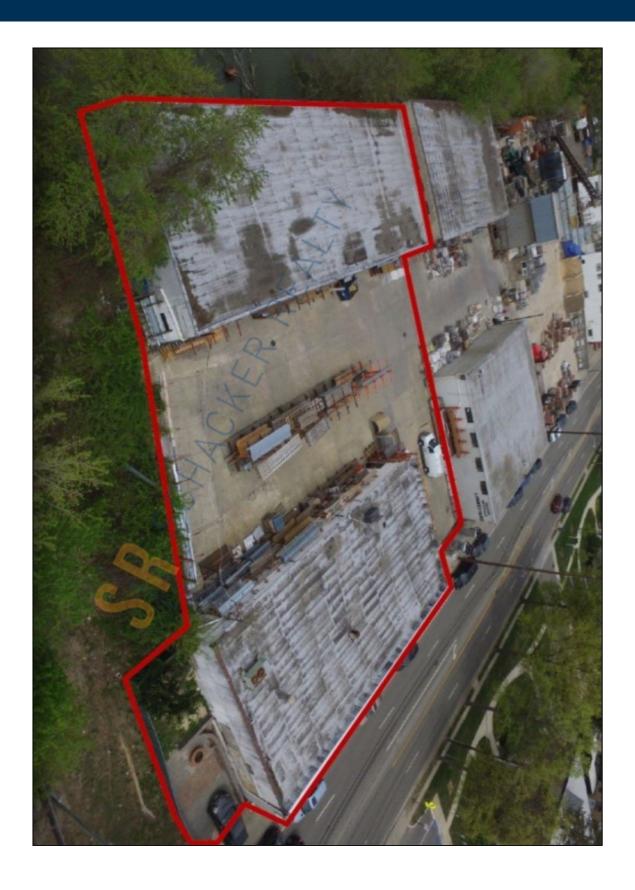

### 11,500 sq. ft. of Industrial/Office Space For Lease

309 Denton Ave, New Hyde Park

#### **Specifications:**

Building Size: 14,000 sq. ft. Lot Size: 0.28 Acres Office Space: 5,500 sq. ft.

Ceiling Height: 14.0'

Loading: 2 Drive-in(s)
Power: 200 amps
A/C: Offices Only

### **Pricing and Timing:**

Occupancy: Immediately Lease Price: \$25,333.00 Per

**Month Gross** 

This property consists of 6,000 sq ft of warehouse; 5,500 sq ft of office /showroom; and 12,000 sq ft of land