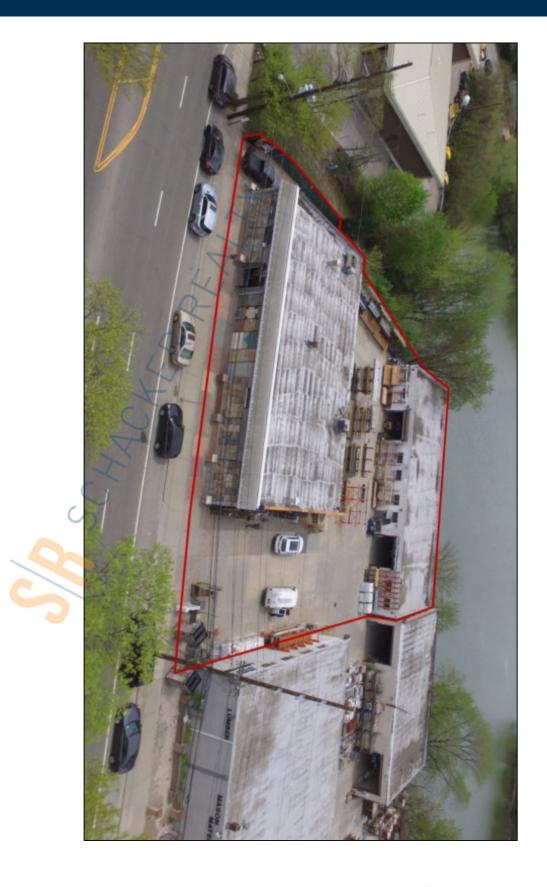

### 11,500 sq. ft. of Industrial/Office Space For Lease

309 Denton Ave, New Hyde Park

#### **Specifications:**

Building Size: 14,000 sq. ft. Lot Size: 0.28 Acres Office Space: 5,500 sq. ft.

Ceiling Height: 14.0'

Loading: 2 Drive-in(s)
Power: 200 amps
A/C: Offices Only

### **Pricing and Timing:**

Occupancy: Immediately Lease Price: \$25,333.00 Per

**Month Gross** 

This property consists of 6,000 sq ft of warehouse; 5,500 sq ft of office /showroom; and 12,000 sq ft of land