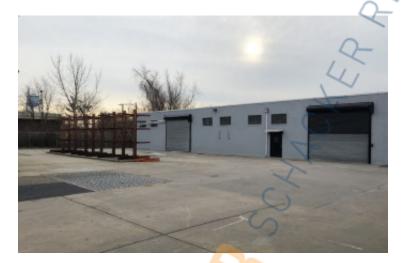

### 11,500 sq. ft. of Industrial/Office Space For Lease

309 Denton Ave, New Hyde Park

#### **Specifications:**

Building Size: 14,000 sq. ft. Lot Size: 0.28 Acres Office Space: 5,500 sq. ft.

Ceiling Height: 14.0'

Loading: 2 Drive-in(s)
Power: 200 amps
A/C: Offices Only

### **Pricing and Timing:**

Occupancy: Immediately Lease Price: \$25,333.00 Per

**Month Gross** 

This property consists of 6,000 sq ft of warehouse; 5,500 sq ft of office /showroom; and 12,000 sq ft of land