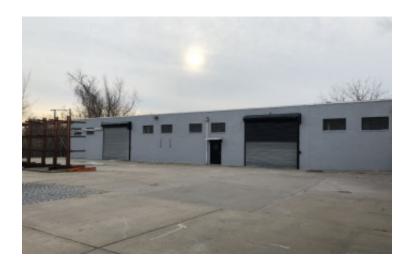

### 11,500 sq. ft. of Industrial/Office Space For Lease

309 Denton Ave, New Hyde Park

#### **Specifications:**

Building Size: 14,000 sq. ft. Lot Size: 0.28 Acres Office Space: 5,500 sq. ft.

Ceiling Height: 14.0'

Loading: 2 Drive-in(s)
Power: 200 amps
A/C: Offices Only

### **Pricing and Timing:**

Occupancy: Immediately Lease Price: \$25,333.00 Per

**Month Gross** 

This property consists of 6,000 sq ft of warehouse; 5,500 sq ft of office /showroom; and 12,000 sq ft of land