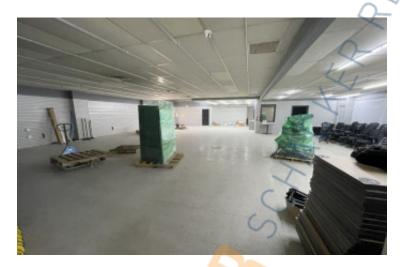

### 11,500 sq. ft. of Industrial/Office Space For Lease

309 Denton Ave, New Hyde Park

#### **Specifications:**

Building Size: 14,000 sq. ft. Lot Size: 0.28 Acres Office Space: 5,500 sq. ft.

Ceiling Height: 14.0'

Loading: 2 Drive-in(s)
Power: 200 amps
A/C: Offices Only

### **Pricing and Timing:**

Occupancy: Immediately Lease Price: \$25,333.00 Per

**Month Gross** 

This property consists of 6,000 sq ft of warehouse; 5,500 sq ft of office /showroom; and 12,000 sq ft of land