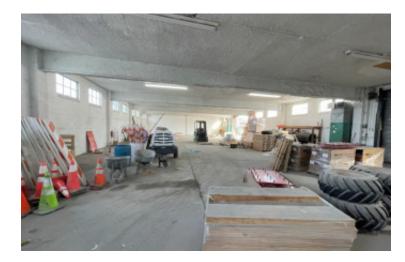

### 11,500 sq. ft. of Industrial/Office Space For Lease

309 Denton Ave, New Hyde Park

#### **Specifications:**

Building Size: 14,000 sq. ft. Lot Size: 0.28 Acres Office Space: 5,500 sq. ft.

Ceiling Height: 14.0'

Loading: 2 Drive-in(s)
Power: 200 amps
A/C: Offices Only

### **Pricing and Timing:**

Occupancy: Immediately Lease Price: \$25,333.00 Per

**Month Gross** 

This property consists of 6,000 sq ft of warehouse; 5,500 sq ft of office /showroom; and 12,000 sq ft of land