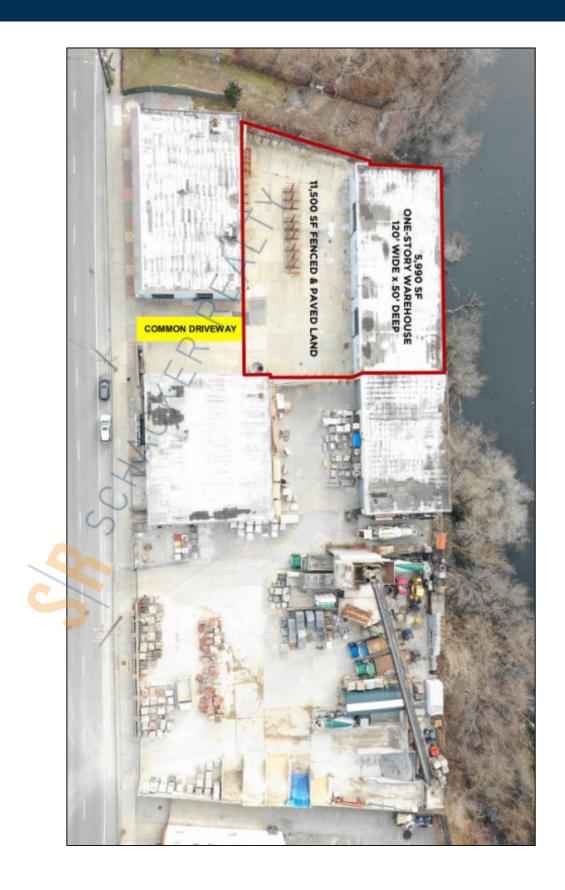

### 11,500 sq. ft. of Industrial/Office Space For Lease

309 Denton Ave, New Hyde Park

#### **Specifications:**

Building Size: 14,000 sq. ft. Lot Size: 0.28 Acres Office Space: 5,500 sq. ft.

Ceiling Height: 14.0'

Loading: 2 Drive-in(s)
Power: 200 amps
A/C: Offices Only

### **Pricing and Timing:**

Occupancy: Immediately Lease Price: \$25,333.00 Per

**Month Gross** 

This property consists of 6,000 sq ft of warehouse; 5,500 sq ft of office /showroom; and 12,000 sq ft of land