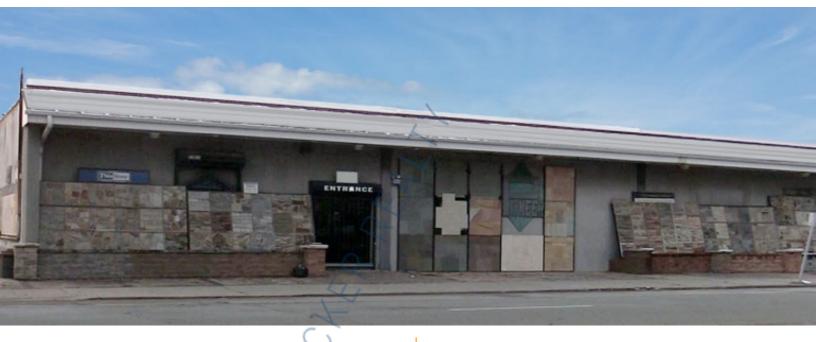

### 11,500 sq. ft. of Industrial/Office Space For Lease

309 Denton Ave, New Hyde Park

#### **Specifications:**

Building Size: 14,000 sq. ft. Lot Size: 0.28 Acres Office Space: 5,500 sq. ft.

Ceiling Height: 14.0'

Loading: 2 Drive-in(s)
Power: 200 amps
A/C: Offices Only

### **Pricing and Timing:**

Occupancy: Immediately Lease Price: \$25,333.00 Per

**Month Gross** 

This property consists of 6,000 sq ft of warehouse; 5,500 sq ft of office /showroom; and 12,000 sq ft of land