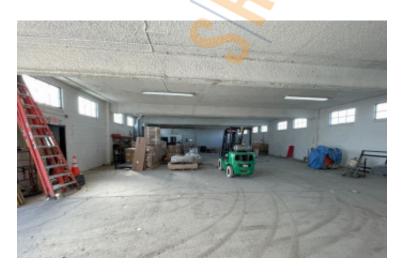

### 11,500 sq. ft. of Industrial/Office Space For Lease

309 Denton Ave, New Hyde Park

#### **Specifications:**

Building Size: 14,000 sq. ft. Lot Size: 0.28 Acres Office Space: 5,500 sq. ft.

Ceiling Height: 14.0'

Loading: 2 Drive-in(s)
Power: 200 amps
A/C: Offices Only

### **Pricing and Timing:**

Occupancy: Immediately Lease Price: \$25,333.00 Per

**Month Gross** 

This property consists of 6,000 sq ft of warehouse; 5,500 sq ft of office /showroom; and 12,000 sq ft of land