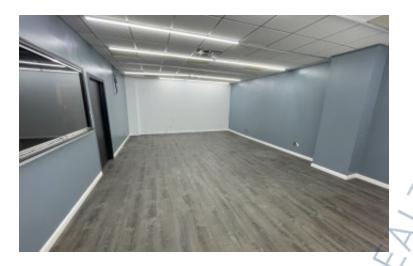

### 11,500 sq. ft. of Industrial/Office Space For Lease

309 Denton Ave, New Hyde Park

#### **Specifications:**

Building Size: 14,000 sq. ft. Lot Size: 0.28 Acres Office Space: 5,500 sq. ft.

Ceiling Height: 14.0'

Loading: 2 Drive-in(s)
Power: 200 amps
A/C: Offices Only

### **Pricing and Timing:**

Occupancy: Immediately Lease Price: \$25,333.00 Per

**Month Gross** 

This property consists of 6,000 sq ft of warehouse; 5,500 sq ft of office /showroom; and 12,000 sq ft of land