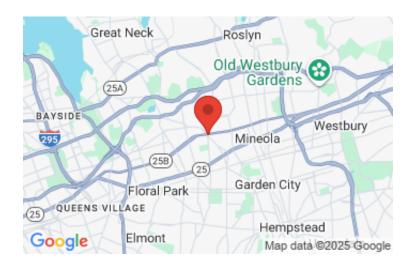

### 11,500 sq. ft. of Industrial/Office Space For Lease

309 Denton Ave, New Hyde Park