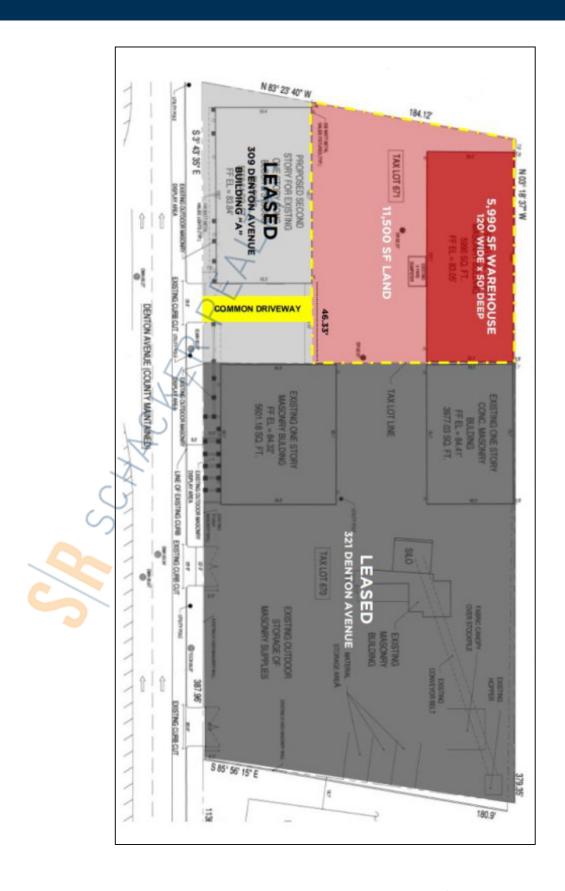

### 11,500 sq. ft. of Industrial/Office Space For Lease

309 Denton Ave, New Hyde Park

#### **Specifications:**

Building Size: 14,000 sq. ft. Lot Size: 0.28 Acres Office Space: 5,500 sq. ft.

Ceiling Height: 14.0'

Loading: 2 Drive-in(s)
Power: 200 amps
A/C: Offices Only

### **Pricing and Timing:**

Occupancy: Immediately Lease Price: \$25,333.00 Per

**Month Gross** 

This property consists of 6,000 sq ft of warehouse; 5,500 sq ft of office /showroom; and 12,000 sq ft of land