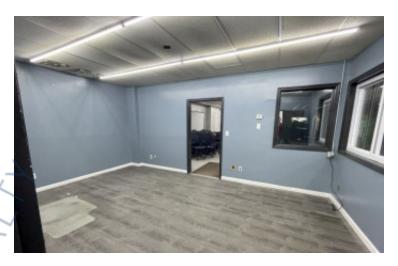

### 11,500 sq. ft. of Industrial/Office Space For Lease

309 Denton Ave, New Hyde Park

#### **Specifications:**

Building Size: 14,000 sq. ft. Lot Size: 0.28 Acres Office Space: 5,500 sq. ft.

Ceiling Height: 14.0'

Loading: 2 Drive-in(s)
Power: 200 amps
A/C: Offices Only

### **Pricing and Timing:**

Occupancy: Immediately Lease Price: \$25,333.00 Per

**Month Gross** 

This property consists of 6,000 sq ft of warehouse; 5,500 sq ft of office /showroom; and 12,000 sq ft of land