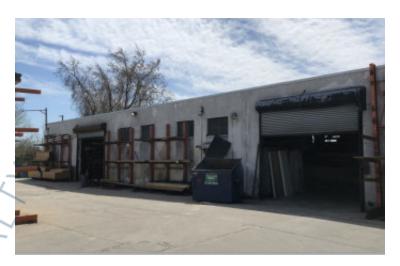

### 11,500 sq. ft. of Industrial/Office Space For Lease

309 Denton Ave, New Hyde Park

#### **Specifications:**

Building Size: 14,000 sq. ft. Lot Size: 0.28 Acres Office Space: 5,500 sq. ft.

Ceiling Height: 14.0'

Loading: 2 Drive-in(s)
Power: 200 amps
A/C: Offices Only

### **Pricing and Timing:**

Occupancy: Immediately Lease Price: \$25,333.00 Per

**Month Gross** 

This property consists of 6,000 sq ft of warehouse; 5,500 sq ft of office /showroom; and 12,000 sq ft of land