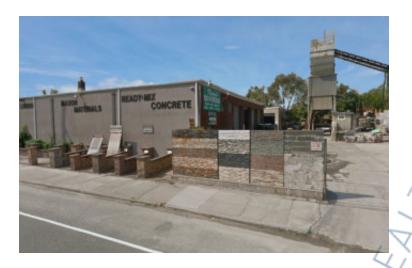

### 11,500 sq. ft. of Industrial/Office Space For Lease

309 Denton Ave, New Hyde Park

#### **Specifications:**

Building Size: 14,000 sq. ft. Lot Size: 0.28 Acres Office Space: 5,500 sq. ft.

Ceiling Height: 14.0'

Loading: 2 Drive-in(s)
Power: 200 amps
A/C: Offices Only

### **Pricing and Timing:**

Occupancy: Immediately Lease Price: \$25,333.00 Per

**Month Gross** 

This property consists of 6,000 sq ft of warehouse; 5,500 sq ft of office /showroom; and 12,000 sq ft of land