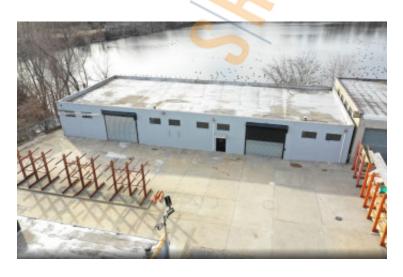

### 11,500 sq. ft. of Industrial/Office Space For Lease

309 Denton Ave, New Hyde Park

#### **Specifications:**

Building Size: 14,000 sq. ft. Lot Size: 0.28 Acres Office Space: 5,500 sq. ft.

Ceiling Height: 14.0'

Loading: 2 Drive-in(s)
Power: 200 amps
A/C: Offices Only

### **Pricing and Timing:**

Occupancy: Immediately Lease Price: \$25,333.00 Per

**Month Gross** 

This property consists of 6,000 sq ft of warehouse; 5,500 sq ft of office /showroom; and 12,000 sq ft of land