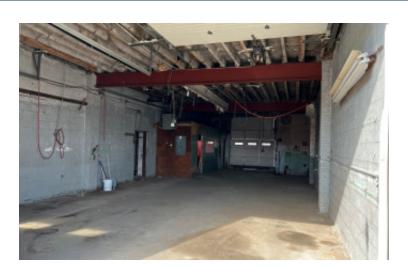

## **Specifications:**

Building Size: 2,500 sq. ft. Lot Size: 0.12 Acres

Office Space: 10% Ceiling Height: 12.0'

Loading: 2 Drive-in(s)
Power: 200 amps
Parking: 4:1000

## **Pricing and Timing:**

Occupancy: 30 Days Lease Price: Negotiable

A highly functional warehouse and distribution facility with an attached yard • 20ft of frontage on Industrial PI • Walking distance to the LIRR