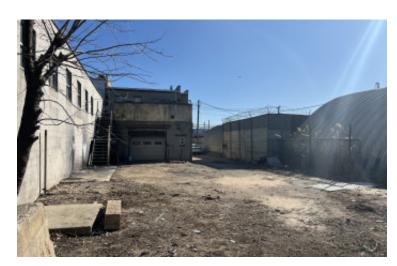

## 1,800 sq. ft. of Industrial Space For Lease

4234 Industrial PI, Island Park

## **Specifications:**

Building Size: 2,500 sq. ft. Lot Size: 0.12 Acres

Office Space: 10% Ceiling Height: 12.0'

Loading: 2 Drive-in(s)
Power: 200 amps
Parking: 4:1000

## **Pricing and Timing:**

Occupancy: 30 Days Lease Price: Negotiable

A highly functional warehouse and distribution facility with an attached yard • 20ft of frontage on Industrial PI • Walking distance to the LIRR