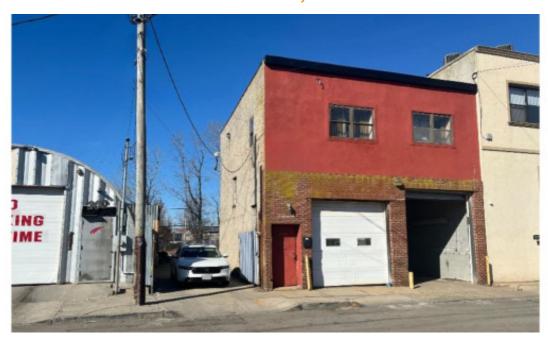

## 1,800 sq. ft. of Industrial Space For Lease

4234 Industrial PI, Island Park

## **Specifications:**

Building Size: 2,500 sq. ft. Lot Size: 0.12 Acres

Office Space: 10% Ceiling Height: 12.0'

Loading: 2 Drive-in(s)
Power: 200 amps
Parking: 4:1000

## **Pricing and Timing:**

Occupancy: 30 Days Lease Price: Negotiable

A highly functional warehouse and distribution facility with an attached yard • 20ft of frontage on Industrial PI • Walking distance to the LIRR