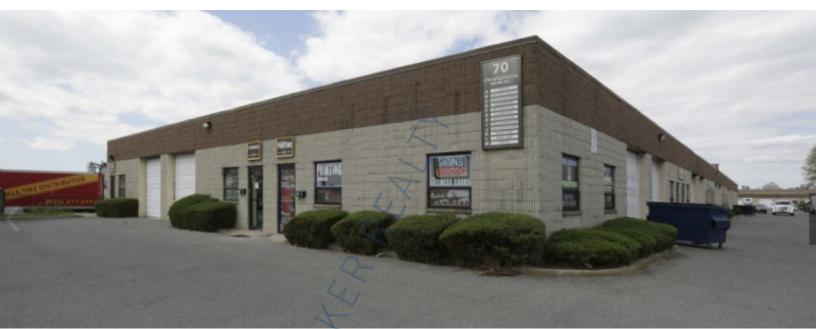

4,500 sq. ft. of Industrial Space For Lease 70 Corbin Ave, Bay Shore

## **Pricing and Timing:**

Occupancy: Lease Price: Immediately \$16.75/sq. ft. Modified gross

Suite H • Modern, clean industrial warehouse with two 10 X 10 drive-in doors • Signage and ample parking

# 70 Corbin Ave, Bay Shore

SCHACKER REALTY