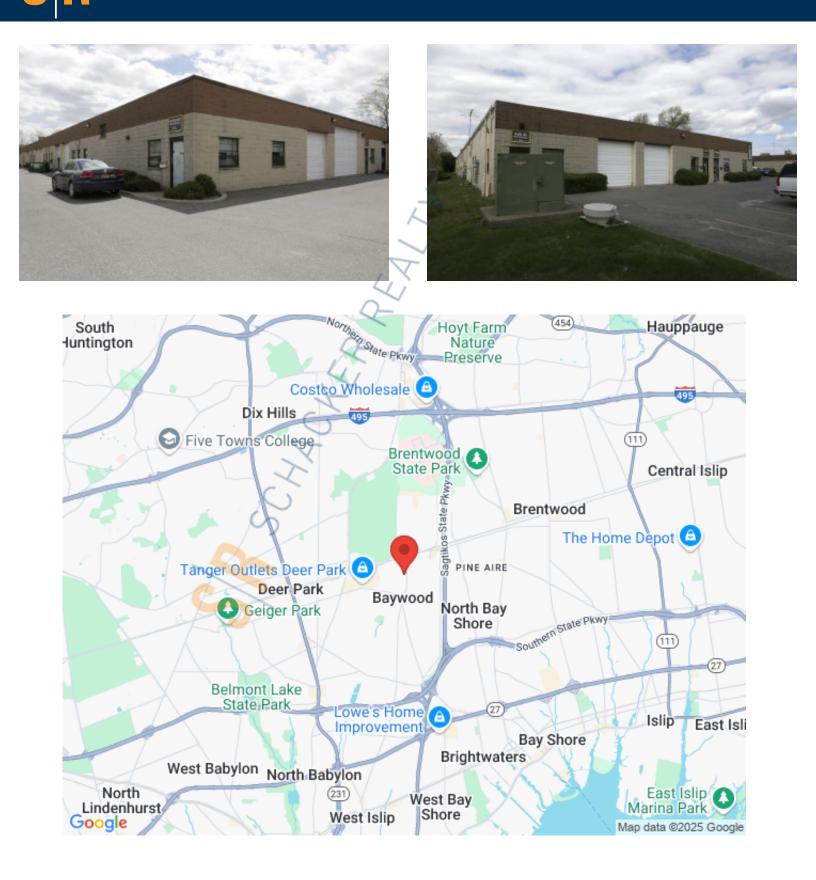

4,500 sq. ft. of Industrial Space For Lease 70 Corbin Ave, Bay Shore

# 70 Corbin Ave, Bay Shore

SCHACKER REALTY