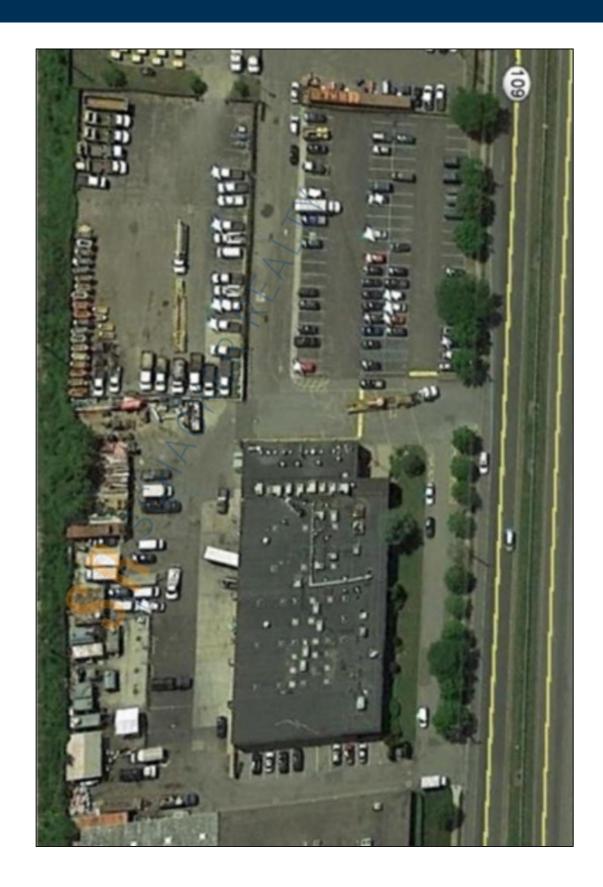

## **Specifications:**

Building Size: 39,000 sq. ft. Lot Size: 3.50 Acres

Office Space: 700 sq. ft. Ceiling Height: 18.0'

Loading: 2 Drive-in(s)

Parking: 1:1000