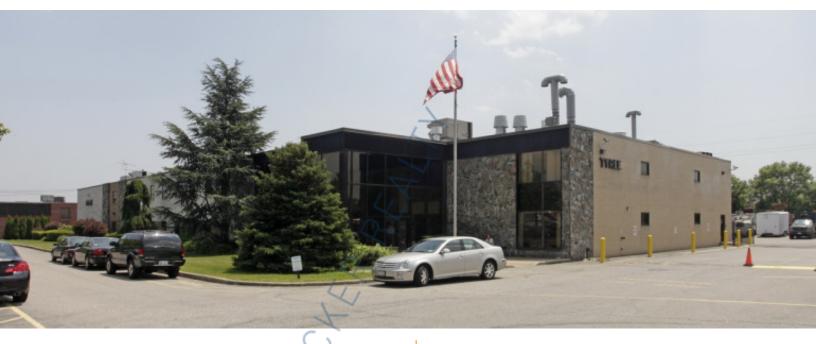

## 2,500 sq. ft. of Industrial/Office Space For Lease

208 Rte 109, Farmingdale

## **Specifications:**

Building Size: 39,000 sq. ft. Lot Size: 3.50 Acres

Office Space: 700 sq. ft. Ceiling Height: 18.0'

Loading: 2 Drive-in(s)

Parking: 1:1000

## **Pricing and Timing:**

Occupancy: Immediately

Lease Price: \$14.40/sq. ft. Gross

Industrial space with two drive-in doors and 700 sf of office space

For more information please contact: Schacker Realty 631-293-3700 info@schackerrealty.com