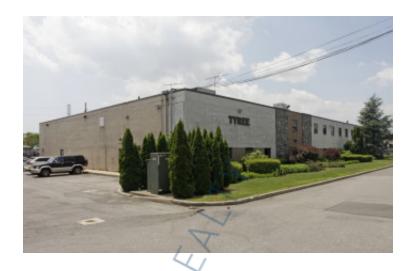

## 2,500 sq. ft. of Industrial/Office Space For Lease

208 Rte 109, Farmingdale

## **Specifications:**

Building Size: 39,000 sq. ft. Lot Size: 3.50 Acres

Office Space: 700 sq. ft. Ceiling Height: 18.0'

Loading: 2 Drive-in(s)

Parking: 1:1000

## **Pricing and Timing:**

Occupancy: Immediately

Lease Price: \$14.40/sq. ft. Gross

Industrial space with two drive-in doors and 700 sf of office space

For more information please contact: Schacker Realty 631-293-3700 info@schackerrealty.com