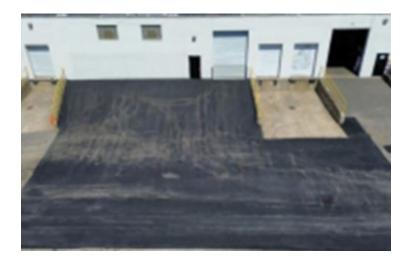

## 12,200 sq. ft. of Industrial Space For Lease

44 Drexel Dr, Bay Shore

## **Specifications:**

Building Size: 32,380 sq. ft. Lot Size: 2.00 Acres

Office Space: 1,100 sq. ft.

Ceiling Height: 16.0'

Loading: 1 Dock(s), 1 Drive-in(s)

Power: 400 amps A/C: Offices Only

Parking: 2:1000

## **Pricing and Timing:**

Occupancy: Immediately

Lease Price: \$16.50/sq. ft. Gross

Freshly renovated 12,200 sf warehouse • Excellent location, with strong labor supply • Close proximity to all major highways • Excellent for E commerce distribution