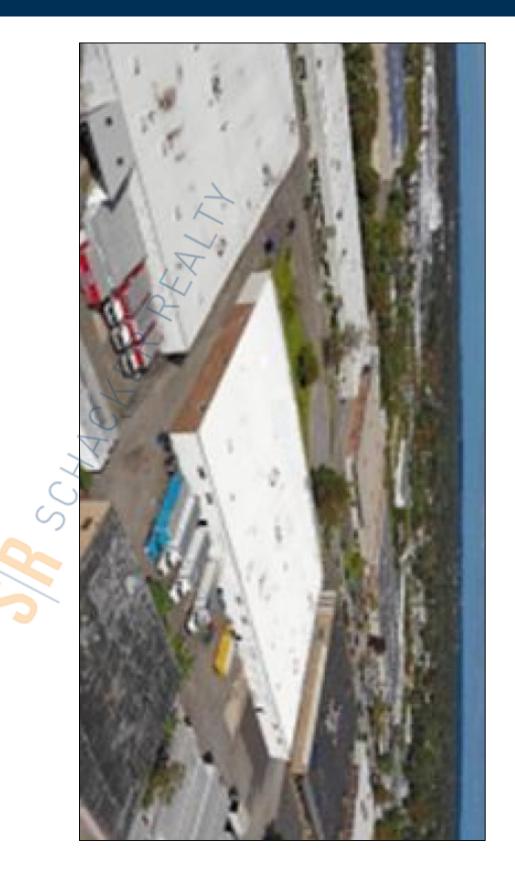

## 12,200 sq. ft. of Industrial Space For Lease

44 Drexel Dr, Bay Shore

## **Specifications:**

Building Size: 32,380 sq. ft. Lot Size: 2.00 Acres

Office Space: 1,100 sq. ft.

Ceiling Height: 16.0'

Loading: 1 Dock(s), 1 Drive-in(s)

Power: 400 amps A/C: Offices Only

Parking: 2:1000