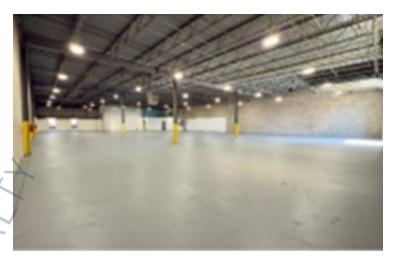

## **Specifications:**

Building Size: 32,380 sq. ft. Lot Size: 2.00 Acres

Office Space: 1,100 sq. ft.

Ceiling Height: 16.0'

Loading: 1 Dock(s), 1 Drive-in(s)

Power: 400 amps A/C: Offices Only

Parking: 2:1000

## **Pricing and Timing:**

Occupancy: Immediately

Lease Price: \$16.50/sq. ft. Gross

Freshly renovated 12,200 sf warehouse • Excellent location, with strong labor supply • Close proximity to all major highways • Excellent for E commerce distribution