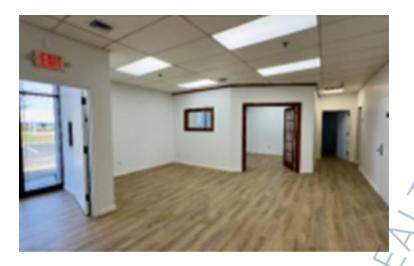

## **Specifications:**

Building Size: 32,380 sq. ft. Lot Size: 2.00 Acres

Office Space: 1,100 sq. ft.

Ceiling Height: 16.0'

Loading: 1 Dock(s), 1 Drive-in(s)

Power: 400 amps A/C: Offices Only

Parking: 2:1000