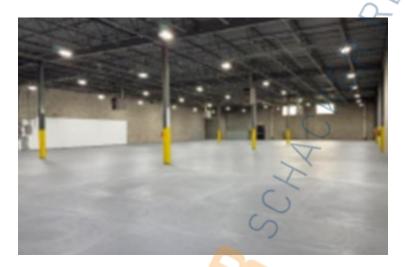

## **Specifications:**

Building Size: 32,380 sq. ft. Lot Size: 2.00 Acres

Office Space: 1,100 sq. ft.

Ceiling Height: 16.0'

Loading: 1 Dock(s), 1 Drive-in(s)

Power: 400 amps A/C: Offices Only

Parking: 2:1000

## **Pricing and Timing:**

Occupancy: Immediately

Lease Price: \$16.50/sq. ft. Gross

Freshly renovated 12,200 sf warehouse • Excellent location, with strong labor supply • Close proximity to all major highways • Excellent for E commerce distribution