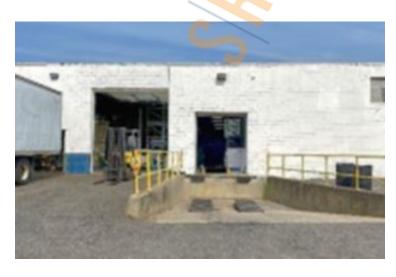

## 12,200 sq. ft. of Industrial Space For Lease

44 Drexel Dr, Bay Shore

## **Specifications:**

Building Size: 32,380 sq. ft. Lot Size: 2.00 Acres

Office Space: 1,100 sq. ft.

Ceiling Height: 16.0'

Loading: 1 Dock(s), 1 Drive-in(s)

Power: 400 amps A/C: Offices Only

Parking: 2:1000

## **Pricing and Timing:**

Occupancy: Immediately

Lease Price: \$16.50/sq. ft. Gross

Freshly renovated 12,200 sf warehouse • Excellent location, with strong labor supply • Close proximity to all major highways • Excellent for E commerce distribution