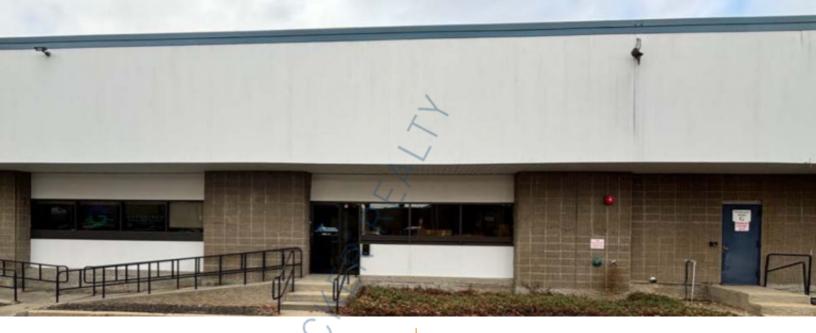

# 32,500 sq. ft. of Industrial Space For Lease 80 13th Ave, Ronkonkoma

### Pricing and Timing: Occupancy: Sept 2025 Lease Price: \$17.00/sq. ft. Modified gross

Suite 1 • Ideal for a variety of distribution and manufacturing uses • Very clean industrial unit • Close proximity to LIE (495), Long Island MacArthur Airport, and new Ronkonkoma "Station Yards" hub