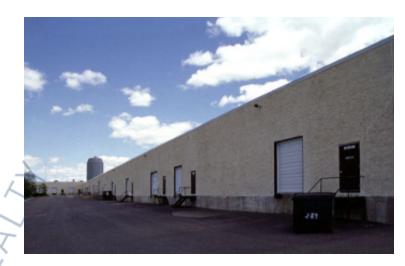

### **Specifications:**

| Building Size: | 661,000 sq. ft. 🛛 📉      |
|----------------|--------------------------|
| Lot Size:      | 6.22 Acres               |
| Loading:       | 4 Dock(s), 2 Drive-in(s) |
| Power:         | 200-400 amps             |
| Parking:       | 4:1000 🦲 🧹               |