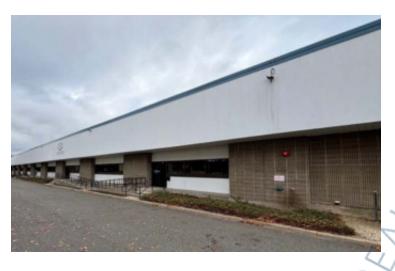

### **Specifications:**

| Building Size: | 661,000 sq. ft. 🛛 📉      |
|----------------|--------------------------|
| Lot Size:      | 6.22 Acres               |
| Loading:       | 4 Dock(s), 2 Drive-in(s) |
| Power:         | 200-400 amps             |
| Parking:       | 4:1000 🦲 🧹               |