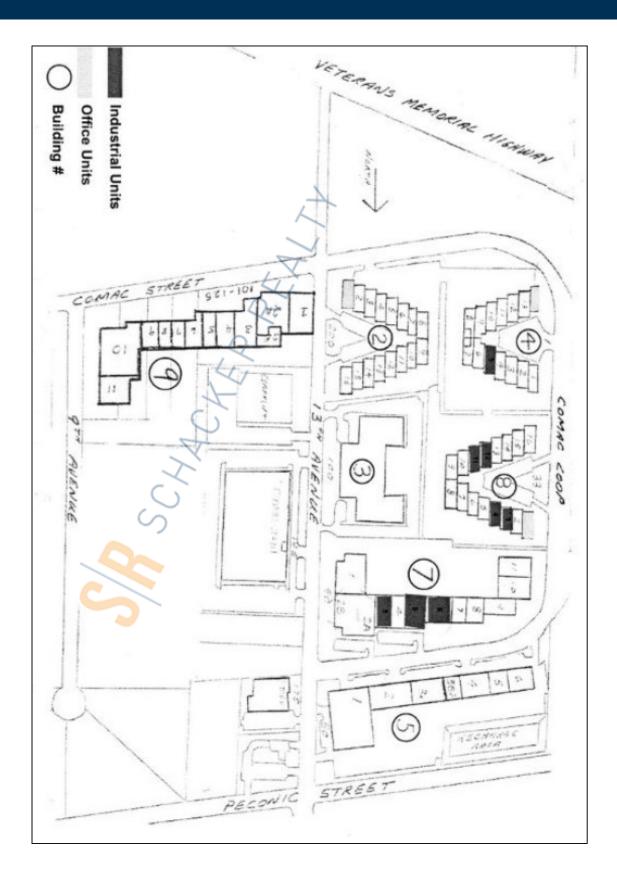

# 32,500 sq. ft. of Industrial Space For Lease 80 13th Ave, Ronkonkoma

### Pricing and Timing: Occupancy: Sept 2025 Lease Price: \$17.00/sq. ft. Modified gross

Suite 1 • Ideal for a variety of distribution and manufacturing uses • Very clean industrial unit • Close proximity to LIE (495), Long Island MacArthur Airport, and new Ronkonkoma "Station Yards" hub