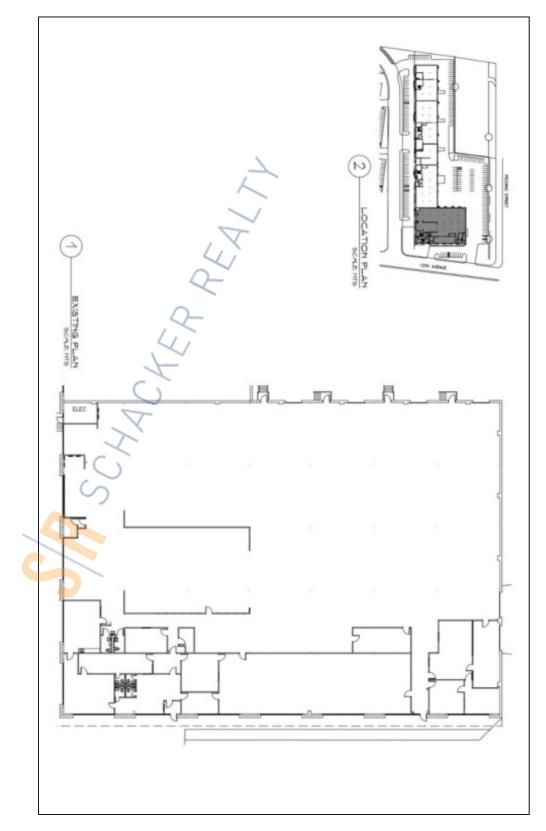

### **Specifications:**

| Building Size: | 661,000 sq. ft. 🛛 📉      |
|----------------|--------------------------|
| Lot Size:      | 6.22 Acres               |
| Loading:       | 4 Dock(s), 2 Drive-in(s) |
| Power:         | 200-400 amps             |
| Parking:       | 4:1000 🦲 🧹               |