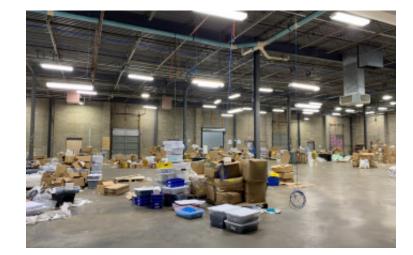

### Pricing and Timing: Occupancy: Sept 2025 Lease Price: \$17.00/sq. ft. Modified gross

Suite 1 • Ideal for a variety of distribution and manufacturing uses • Very clean industrial unit • Close proximity to LIE (495), Long Island MacArthur Airport, and new Ronkonkoma "Station Yards" hub