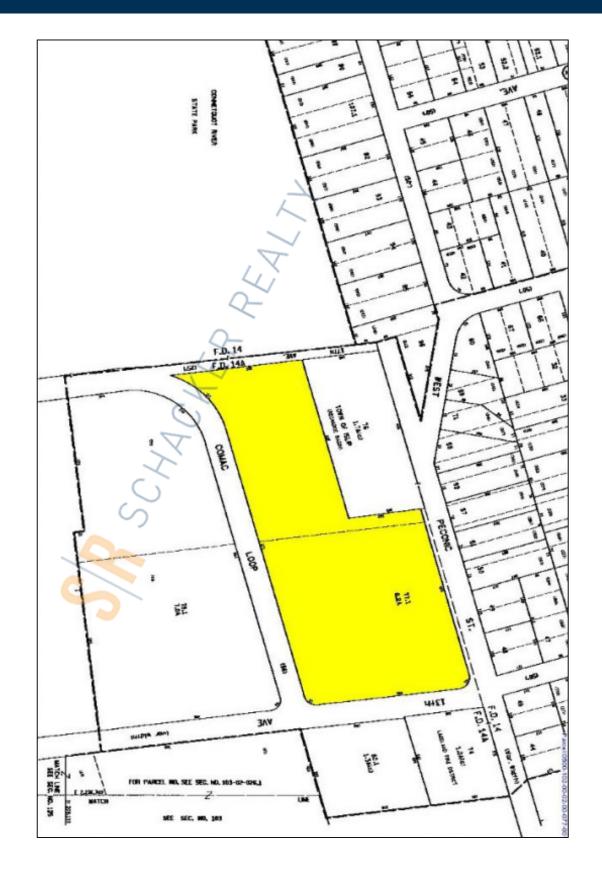

### **Specifications:**

| Building Size: | 661,000 sq. ft. 🛛 📉      |
|----------------|--------------------------|
| Lot Size:      | 6.22 Acres               |
| Loading:       | 4 Dock(s), 2 Drive-in(s) |
| Power:         | 200-400 amps             |
| Parking:       | 4:1000 🦲 🧹               |