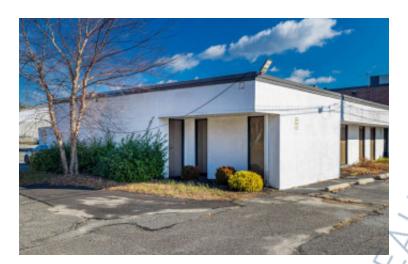

## 8,500 sq. ft. of Industrial Space For Lease

225 Underhill Blvd, Syosset

#### **Specifications:**

Building Size: 97,000 sq. ft.
Lot Size: 4.00 Acres
Ceiling Height: 22.0'

Loading: 2 Dock(s)
Parking: 1:1000
Sewers: Yes

### **Pricing and Timing:**

Occupancy: Arranged Lease Price: \$19.00/sq. ft.

**Modified gross** 

8,500 sq ft of cage style warehouse space available • Access to 2 exclusive loading docks • 5 minute drive to Long Island Expressway exit 40 • 1/2 mile to LIRR Syosset train station