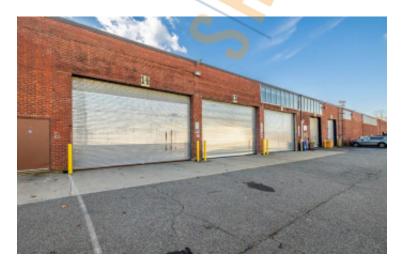

#### **Specifications:**

Building Size: 97,000 sq. ft.
Lot Size: 4.00 Acres
Ceiling Height: 22.0'

Loading: 2 Dock(s)
Parking: 1:1000
Sewers: Yes

### **Pricing and Timing:**

Occupancy: Arranged Lease Price: \$19.00/sq. ft.

**Modified gross** 

8,500 sq ft of cage style warehouse space available • Access to 2 exclusive loading docks • 5 minute drive to Long Island Expressway exit 40 • 1/2 mile to LIRR Syosset train station