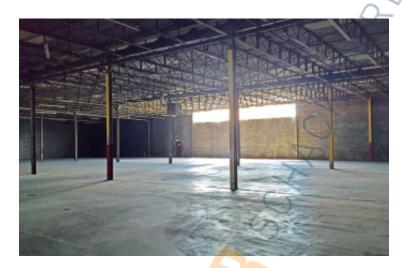

#### **Specifications:**

Building Size: 97,000 sq. ft.
Lot Size: 4.00 Acres
Ceiling Height: 22.0'

Loading: 2 Dock(s)
Parking: 1:1000
Sewers: Yes

### **Pricing and Timing:**

Occupancy: Arranged Lease Price: \$19.00/sq. ft.

**Modified gross** 

8,500 sq ft of cage style warehouse space available • Access to 2 exclusive loading docks • 5 minute drive to Long Island Expressway exit 40 • 1/2 mile to LIRR Syosset train station