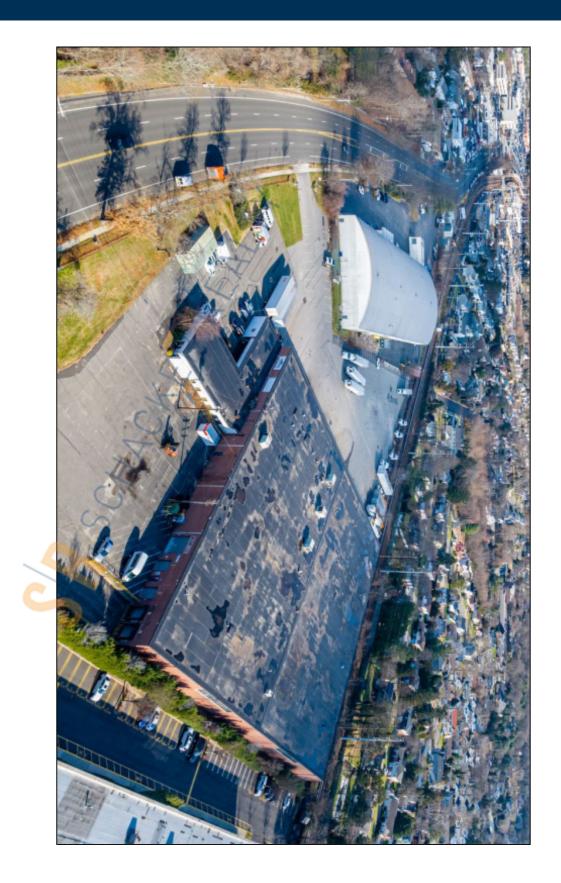

#### **Specifications:**

Building Size: 97,000 sq. ft.
Lot Size: 4.00 Acres
Ceiling Height: 22.0'

Loading: 2 Dock(s)
Parking: 1:1000
Sewers: Yes

### **Pricing and Timing:**

Occupancy: Arranged Lease Price: \$19.00/sq. ft.

**Modified gross** 

8,500 sq ft of cage style warehouse space available • Access to 2 exclusive loading docks • 5 minute drive to Long Island Expressway exit 40 • 1/2 mile to LIRR Syosset train station