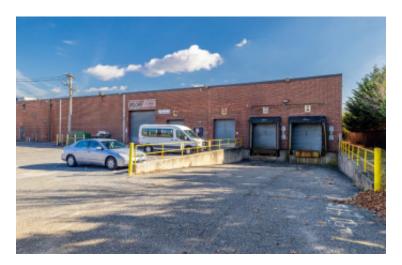

## 8,500 sq. ft. of Industrial Space For Lease

225 Underhill Blvd, Syosset

#### **Specifications:**

Building Size: 97,000 sq. ft.
Lot Size: 4.00 Acres
Ceiling Height: 22.0'

Loading: 2 Dock(s)
Parking: 1:1000
Sewers: Yes

### **Pricing and Timing:**

Occupancy: Arranged Lease Price: \$19.00/sq. ft.

**Modified gross** 

8,500 sq ft of cage style warehouse space available • Access to 2 exclusive loading docks • 5 minute drive to Long Island Expressway exit 40 • 1/2 mile to LIRR Syosset train station