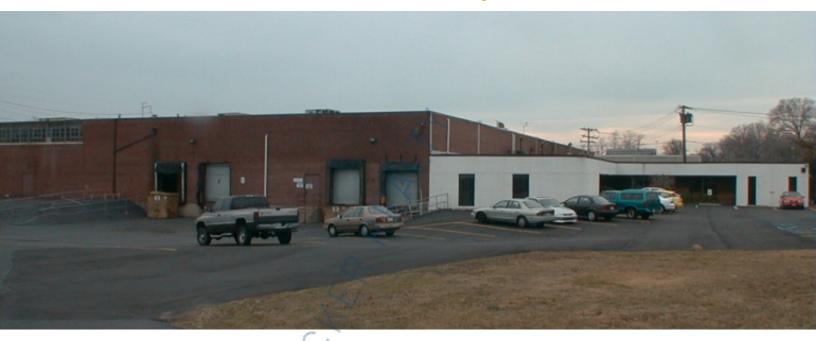

## 8,500 sq. ft. of Industrial Space For Lease

225 Underhill Blvd, Syosset

#### **Specifications:**

Building Size: 97,000 sq. ft.
Lot Size: 4.00 Acres
Ceiling Height: 22.0'

Loading: 2 Dock(s)
Parking: 1:1000
Sewers: Yes

### **Pricing and Timing:**

Occupancy: Arranged Lease Price: \$19.00/sq. ft.

**Modified gross** 

8,500 sq ft of cage style warehouse space available • Access to 2 exclusive loading docks • 5 minute drive to Long Island Expressway exit 40 • 1/2 mile to LIRR Syosset train station