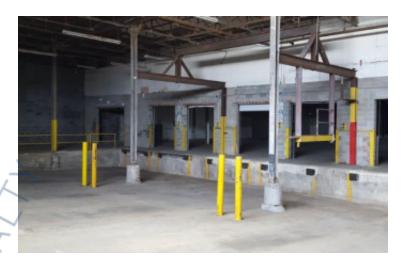

### **Pricing and Timing:**

Occupancy: Arranged Lease Price: \$19.00/sq. ft.

**Modified gross** 

8,500 sq ft of cage style warehouse space available • Access to 2 exclusive loading docks • 5 minute drive to Long Island Expressway exit 40 • 1/2 mile to LIRR Syosset train station