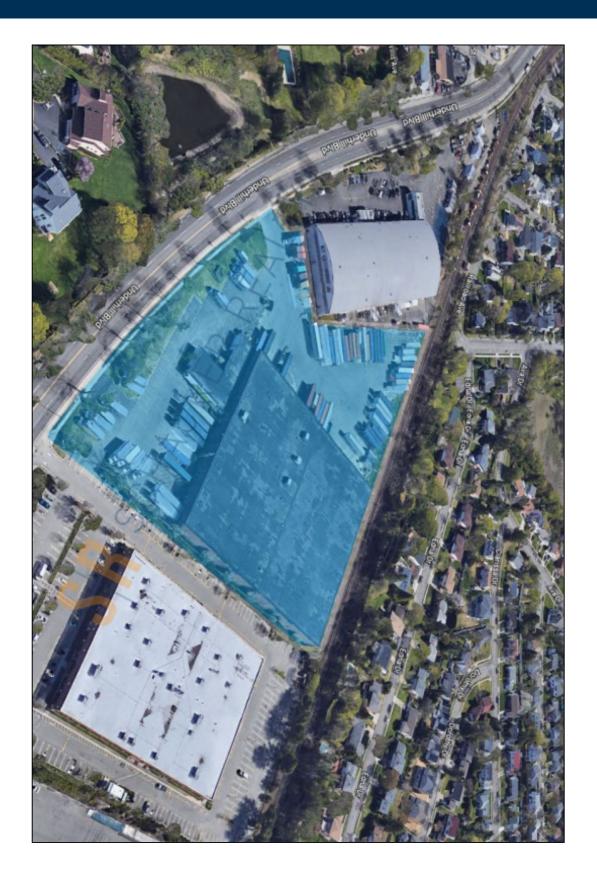

## 8,500 sq. ft. of Industrial Space For Lease

225 Underhill Blvd, Syosset

#### **Specifications:**

Building Size: 97,000 sq. ft.
Lot Size: 4.00 Acres
Ceiling Height: 22.0'

Loading: 2 Dock(s)
Parking: 1:1000
Sewers: Yes

### **Pricing and Timing:**

Occupancy: Arranged Lease Price: \$19.00/sq. ft.

**Modified gross** 

8,500 sq ft of cage style warehouse space available • Access to 2 exclusive loading docks • 5 minute drive to Long Island Expressway exit 40 • 1/2 mile to LIRR Syosset train station