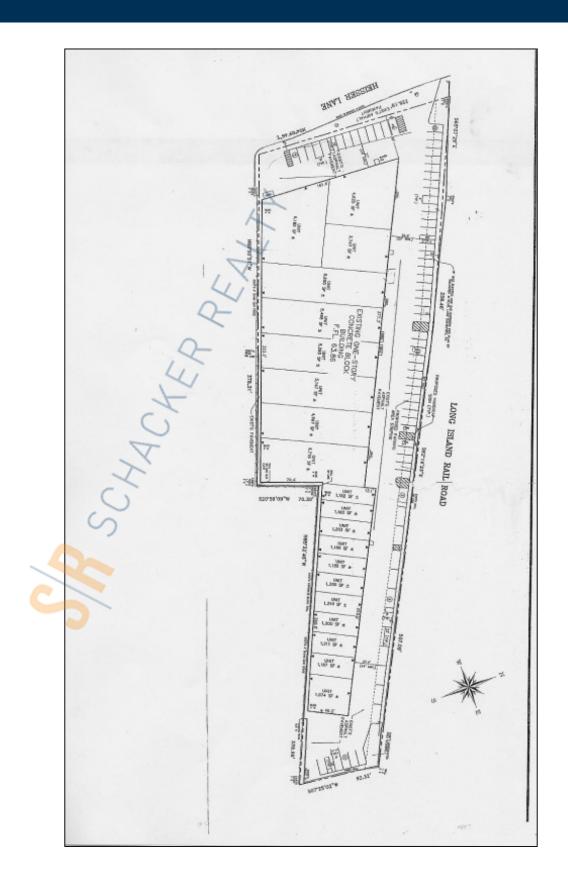

## **Specifications:**

Lot Size:

**0.01 Acres** 

## **Pricing and Timing:**

Occupancy: Immediately

Lease Price: \$25.00/sq. ft. Gross

Suite 20A • 40' container in the yard with 24/7 access for storage of non-combustibles only.

For more information please contact: Schacker Realty 631-293-3700 info@schackerrealty.com