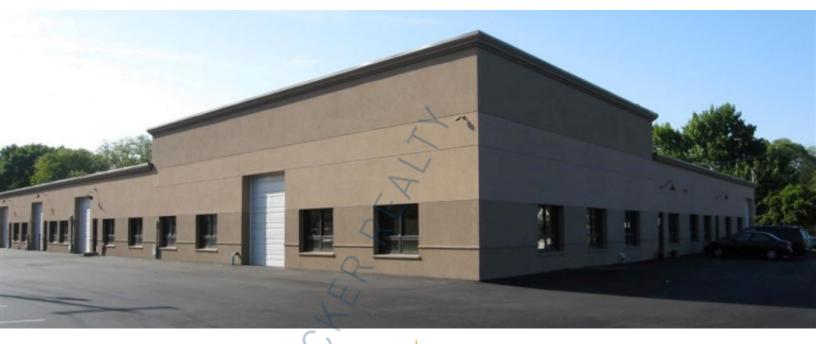

## **Land-Outside Storage For Lease**

41 Heisser Ln, Farmingdale

## **Pricing and Timing:**

Occupancy: Immediately

Lease Price: \$25.00/sq. ft. Gross

Suite 20A • 40' container in the yard with 24/7 access for storage of non-combustibles only.

For more information please contact: Schacker Realty 631-293-3700 info@schackerrealty.com