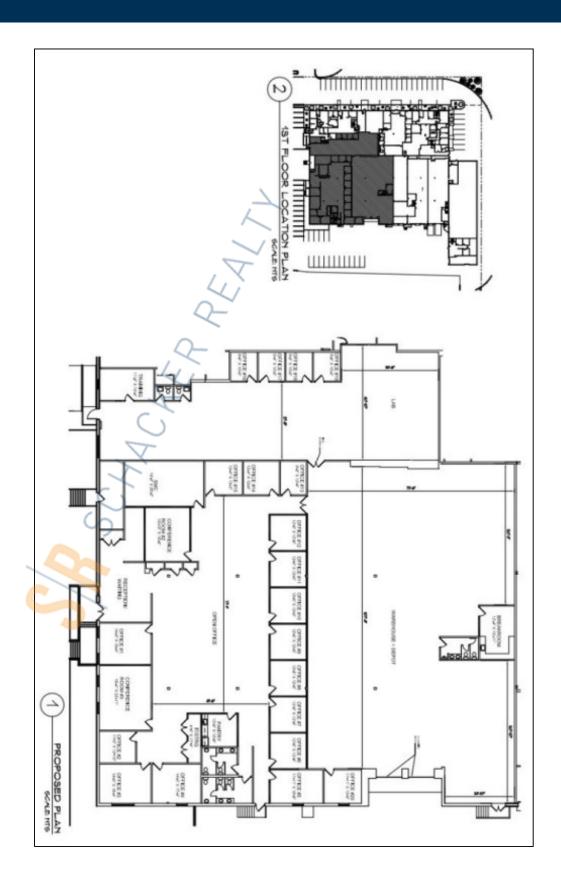

## 22,100 sq. ft. of Industrial/Office Space For Lease

1 Fairchild Ct, Plainview

## **Specifications:**

Building Size: 58,000 sq. ft. Lot Size: 5.75 Acres Office Space: 12,000 sq. ft.

Ceiling Height: 16.0'

Loading: 2 Dock(s)
Power: 200 amps
Parking: 2:1000

Sewers: Yes

## **Pricing and Timing:**

Occupancy: Apr 2025 Lease Price: \$22.00/sq. ft.

**Modified gross** 

Suite 200B • Easy access for employees and transportation.

For more information please contact: Schacker Realty 631-293-3700 info@schackerrealty.com