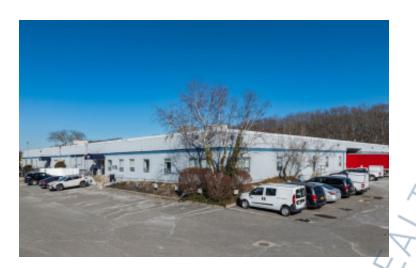

## 22,100 sq. ft. of Industrial/Office Space For Lease

1 Fairchild Ct, Plainview

## **Specifications:**

Building Size: 58,000 sq. ft. Lot Size: 5.75 Acres Office Space: 12,000 sq. ft.

Ceiling Height: 16.0'

Loading: 2 Dock(s)
Power: 200 amps
Parking: 2:1000

Sewers: Yes