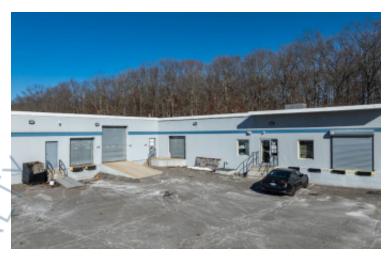

## 22,100 sq. ft. of Industrial/Office Space For Lease

1 Fairchild Ct, Plainview

## **Specifications:**

Building Size: 58,000 sq. ft. Lot Size: 5.75 Acres Office Space: 12,000 sq. ft.

Ceiling Height: 16.0'

Loading: 2 Dock(s)
Power: 200 amps
Parking: 2:1000

Sewers: Yes