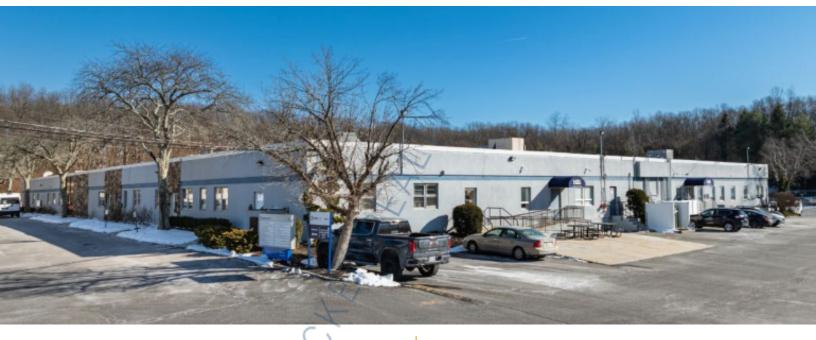

## 22,100 sq. ft. of Industrial/Office Space For Lease

1 Fairchild Ct, Plainview

## **Specifications:**

Building Size: 58,000 sq. ft. Lot Size: 5.75 Acres Office Space: 12,000 sq. ft.

Ceiling Height: 16.0'

Loading: 2 Dock(s)
Power: 200 amps
Parking: 2:1000

Sewers: Yes

## **Pricing and Timing:**

Occupancy: Apr 2025 Lease Price: \$22.00/sq. ft.

**Modified gross** 

Suite 200B • Easy access for employees and transportation.

For more information please contact: Schacker Realty 631-293-3700 info@schackerrealty.com