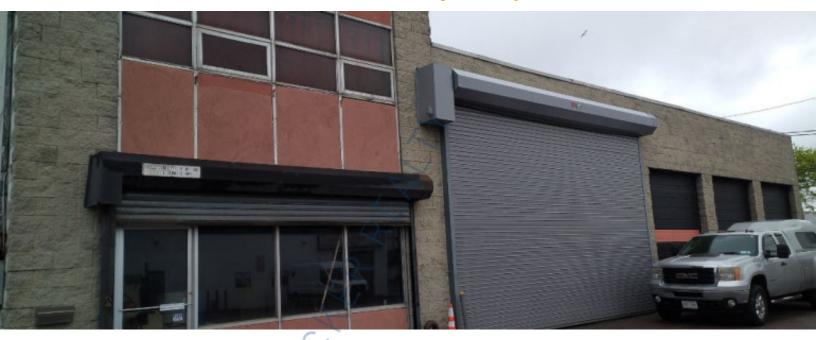

2,850 sq. ft. of Industrial/Retail Space For Lease 101 E Sunrise Hwy, Freeport

### **Specifications:**

Building Size:2,850 sq. ft.Lot Size:0.23 AcresCeiling Height 1:16.0' @ 2,165 sq. ft.Ceiling Height 2:8.0' @ 685 sq. ft.Loading:4 Drive-in(s)A/C:Offices OnlyParking:15

# **Pricing and Timing:**

Occupancy: Lease Price: Immediately \$42.50/sq. ft. Gross+Utilities

2,850 sf Industrial/retail building • Close to Sunrise Hwy