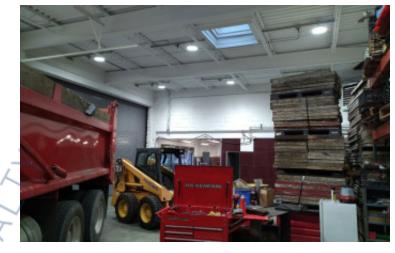

### **Specifications:**

Building Size:2,850 sq. ft.Lot Size:0.23 AcresCeiling Height 1:16.0' @ 2,165 sq. ft.Ceiling Height 2:8.0' @ 685 sq. ft.Loading:4 Drive-in(s)A/C:Offices OnlyParking:15