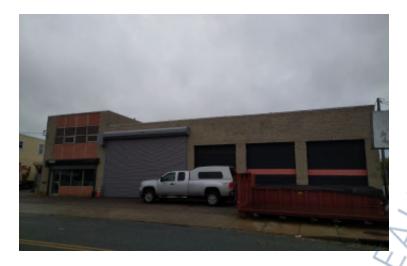

2,850 sq. ft. of Industrial/Retail Space For Lease 101 E Sunrise Hwy, Freeport

### **Specifications:**

Building Size:2,850 sq. ft.Lot Size:0.23 AcresCeiling Height 1:16.0' @ 2,165 sq. ft.Ceiling Height 2:8.0' @ 685 sq. ft.Loading:4 Drive-in(s)A/C:Offices OnlyParking:15

# **Pricing and Timing:**

Occupancy: Lease Price: Immediately \$42.50/sq. ft. Gross+Utilities

2,850 sf Industrial/retail building • Close to Sunrise Hwy