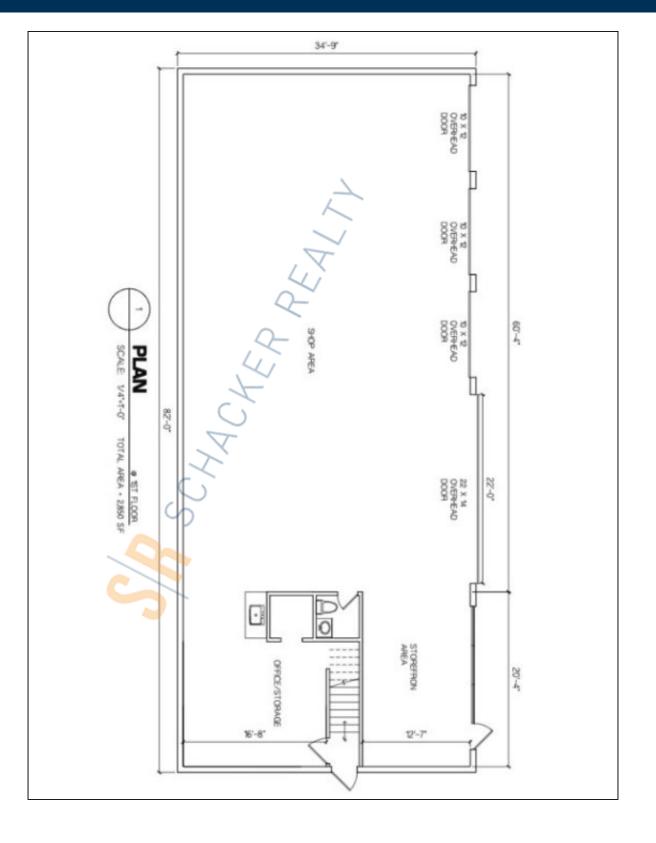

### **Specifications:**

Building Size:2,850 sq. ft.Lot Size:0.23 AcresCeiling Height 1:16.0' @ 2,165 sq. ft.Ceiling Height 2:8.0' @ 685 sq. ft.Loading:4 Drive-in(s)A/C:Offices OnlyParking:15