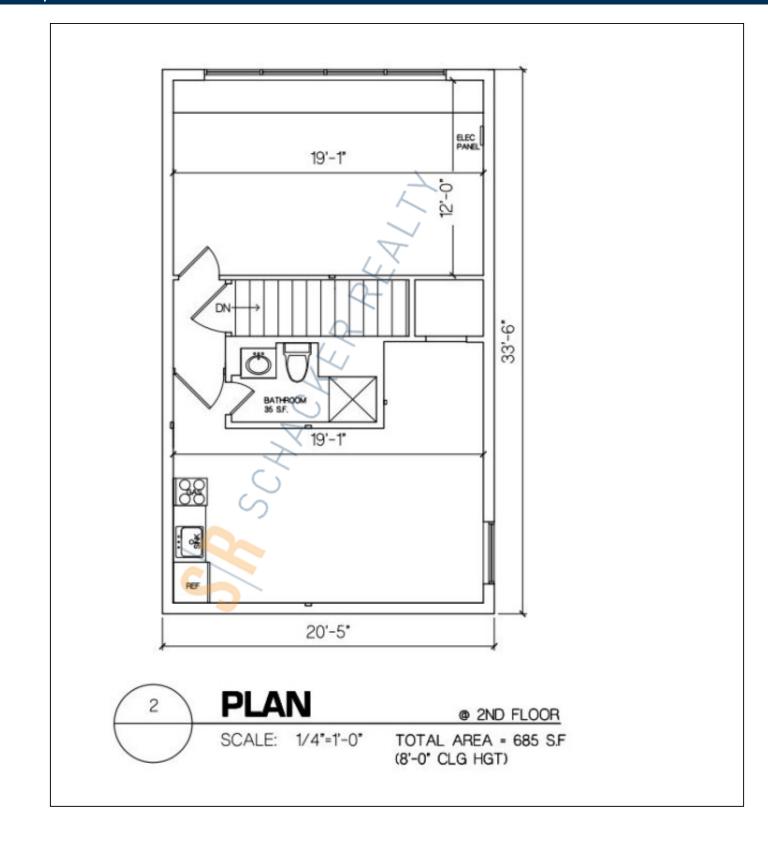

### **Specifications:**

Building Size:2,850 sq. ft.Lot Size:0.23 AcresCeiling Height 1:16.0' @ 2,165 sq. ft.Ceiling Height 2:8.0' @ 685 sq. ft.Loading:4 Drive-in(s)A/C:Offices OnlyParking:15