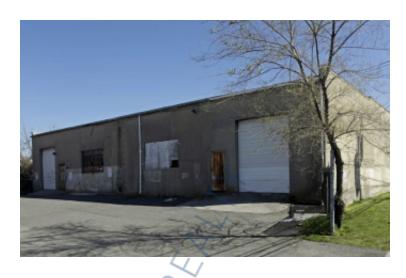

## **Specifications:**

Building Size: 8,000 sq. ft.
Lot Size: 0.38 Acres
Office Space: 900 sq. ft.

Ceiling Height: 16.0'

Loading: 1 Drive-in(s)

**Parking:** 3:1000

## **Pricing and Timing:**

Occupancy: Immediately

Lease Price: \$20.00/sq. ft. Gross

4,000 sf industrial space • Parking and drive-in in the rear of the building

For more information please contact: Schacker Realty 631-293-3700 info@schackerrealty.com