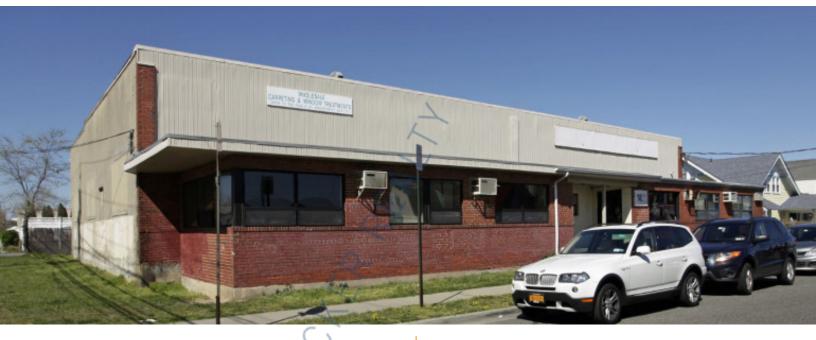

## 4,000 sq. ft. of Industrial Space For Lease

14 Suffolk St, Freeport

## **Specifications:**

Building Size: 8,000 sq. ft.
Lot Size: 0.38 Acres
Office Space: 900 sq. ft.

Ceiling Height: 16.0'

Loading: 1 Drive-in(s)

**Parking:** 3:1000

## **Pricing and Timing:**

Occupancy: Immediately

Lease Price: \$20.00/sq. ft. Gross

4,000 sf industrial space • Parking and drive-in in the rear of the building

For more information please contact: Schacker Realty 631-293-3700 info@schackerrealty.com