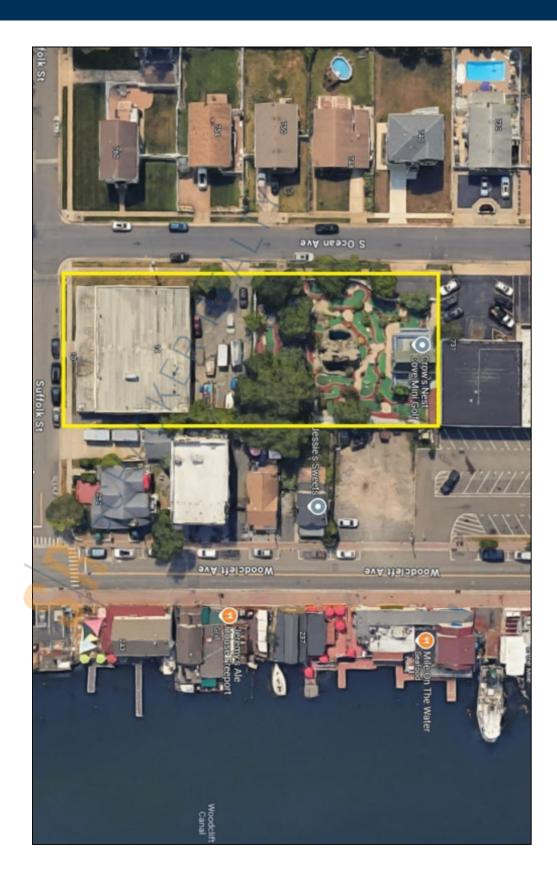

## 4,000 sq. ft. of Industrial Space For Lease

14 Suffolk St, Freeport

## **Specifications:**

Building Size: 8,000 sq. ft.
Lot Size: 0.38 Acres
Office Space: 900 sq. ft.

Ceiling Height: 16.0'

Loading: 1 Drive-in(s)

**Parking:** 3:1000