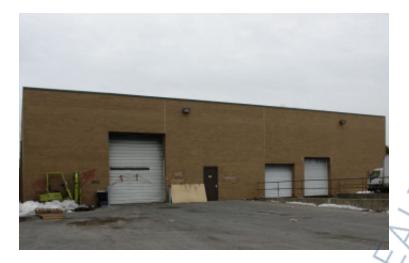

## **Specifications:**

Building Size: 35,000 sq. ft.

Lot Size: 5.00 Acres
Office Space: 7,500 sq. ft.

Ceiling Height: 19.5'

Loading: 2 Dock(s), 1 Drive-in(s)

Power: 200 amps Parking: 4:1000