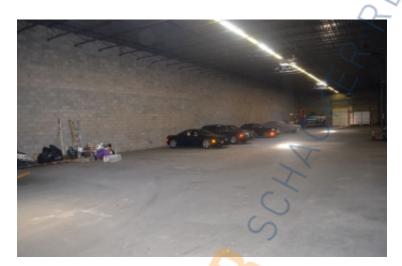

## **Specifications:**

Building Size: 35,000 sq. ft.

Lot Size: 5.00 Acres
Office Space: 7,500 sq. ft.

Ceiling Height: 19.5'

Loading: 2 Dock(s), 1 Drive-in(s)

Power: 200 amps Parking: 4:1000

## **Pricing and Timing:**

Occupancy: Arranged

Lease Price: \$28.57/sq. ft. Net

Application pending for legal outside storage, requires several months to relocate operation. Would relocate from the entire site for \$1,000,000/nnn