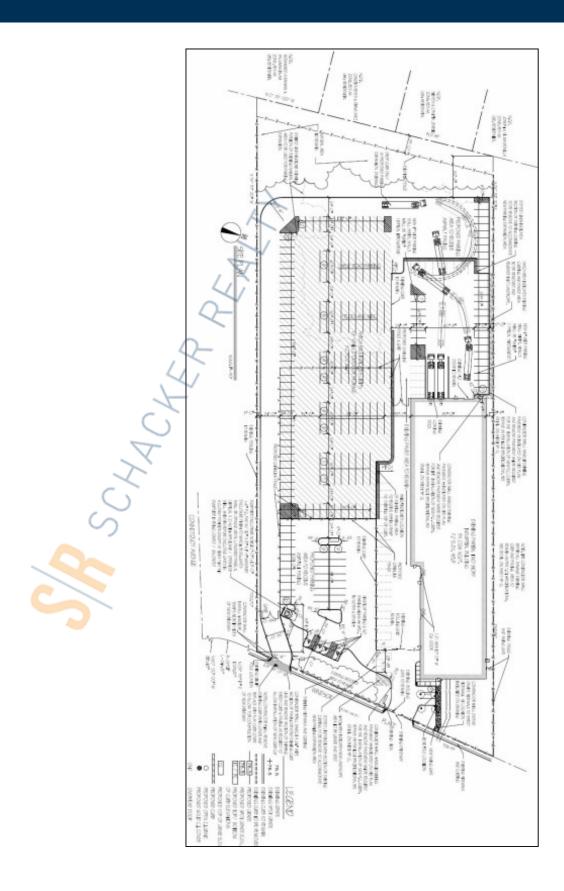

## **Specifications:**

Building Size: 35,000 sq. ft.

Lot Size: 5.00 Acres
Office Space: 7,500 sq. ft.

Ceiling Height: 19.5'

Loading: 2 Dock(s), 1 Drive-in(s)

Power: 200 amps Parking: 4:1000