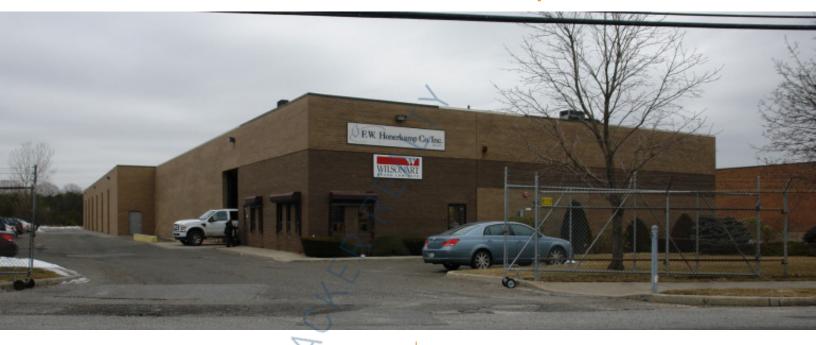

## 35,000 sq. ft. of Industrial Space For Lease Minimum Division 10,000 sq. ft.

39 Windsor PI, Central Islip

## **Specifications:**

Building Size: 35,000 sq. ft.

Lot Size: 5.00 Acres
Office Space: 7,500 sq. ft.

Ceiling Height: 19.5'

Loading: 2 Dock(s), 1 Drive-in(s)

Power: 200 amps Parking: 4:1000