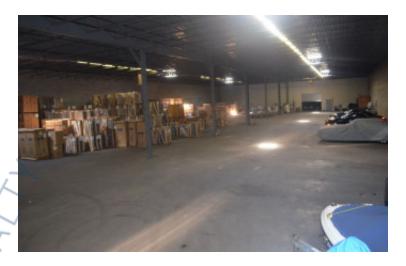

## **Specifications:**

Building Size: 35,000 sq. ft.

Lot Size: 5.00 Acres
Office Space: 7,500 sq. ft.

Ceiling Height: 19.5'

Loading: 2 Dock(s), 1 Drive-in(s)

Power: 200 amps Parking: 4:1000

## **Pricing and Timing:**

Occupancy: Arranged

Lease Price: \$28.57/sq. ft. Net

Application pending for legal outside storage, requires several months to relocate operation. Would relocate from the entire site for \$1,000,000/nnn