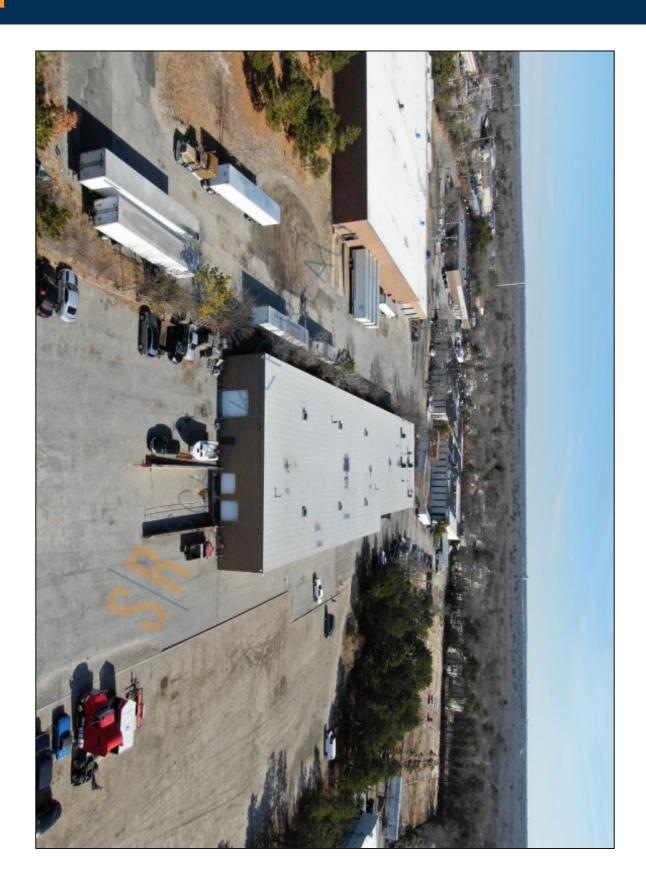

## 35,000 sq. ft. of Industrial Space For Lease Minimum Division 10,000 sq. ft.

39 Windsor PI, Central Islip

## **Specifications:**

Building Size: 35,000 sq. ft.

Lot Size: 5.00 Acres
Office Space: 7,500 sq. ft.

Ceiling Height: 19.5'

Loading: 2 Dock(s), 1 Drive-in(s)

Power: 200 amps Parking: 4:1000