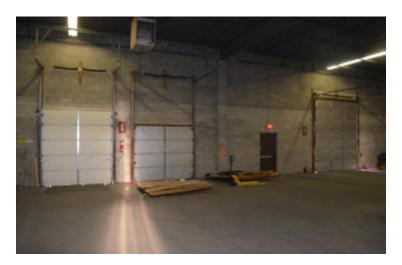

## **Specifications:**

Building Size: 35,000 sq. ft.

Lot Size: 5.00 Acres
Office Space: 7,500 sq. ft.

Ceiling Height: 19.5'

Loading: 2 Dock(s), 1 Drive-in(s)

Power: 200 amps Parking: 4:1000