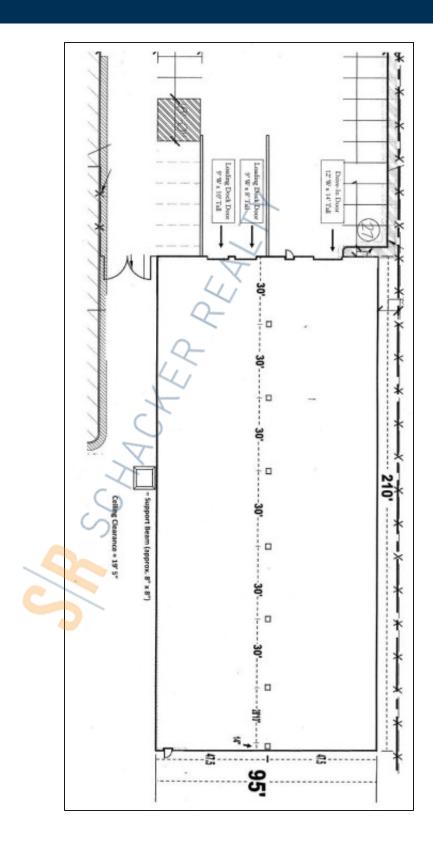

## **Specifications:**

Building Size: 35,000 sq. ft.

Lot Size: 5.00 Acres
Office Space: 7,500 sq. ft.

Ceiling Height: 19.5'

Loading: 2 Dock(s), 1 Drive-in(s)

Power: 200 amps Parking: 4:1000

## **Pricing and Timing:**

Occupancy: Arranged

Lease Price: \$28.57/sq. ft. Net

Application pending for legal outside storage, requires several months to relocate operation. Would relocate from the entire site for \$1,000,000/nnn