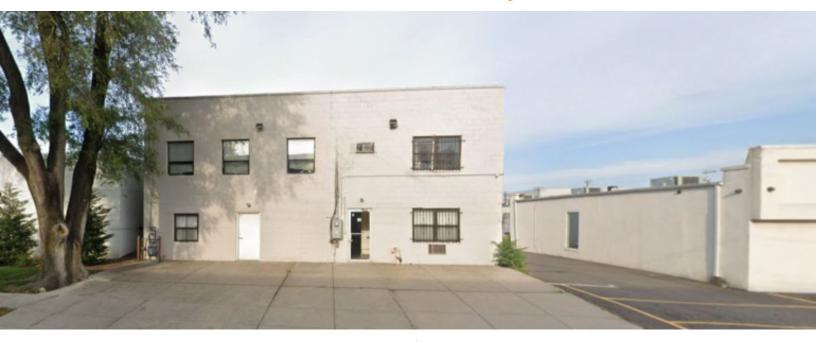

## Industrial Property For Sale Or Lease, Available: 10,130 sq. ft. 74 State St, Westbury

## **Specifications:**

Building Size: 10,130 sq. ft. Lot Size: 0.23 Acres

Office Space: 40% Ceiling Height: 19.6'

Loading: 1 Dock(s), 1 Drive-in(s)

Power: 400 amps

Sewers: Yes