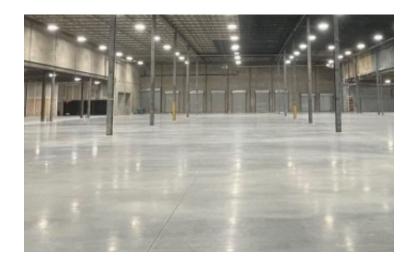

#### **Specifications:**

Building Size: 112,000 sq. ft. Lot Size: 7.11 Acres

Office Space: BTS

Ceiling Height 1: 30.0' @ 28,800 sq. ft.
Ceiling Height 2: 18.0' @ 22,063 sq. ft.
Loading: 10 Dock(s), 4 Drive-in(s)