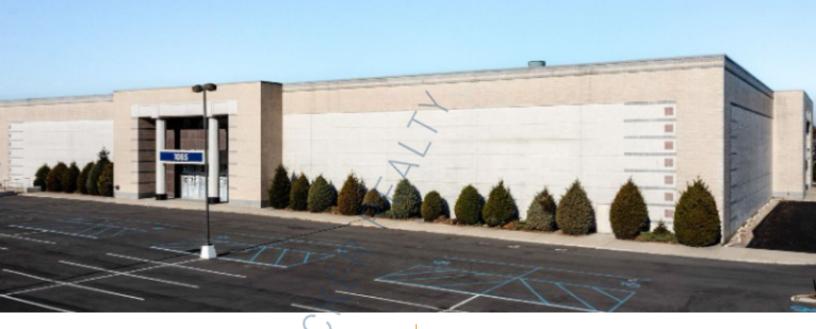

# 54,412 sq. ft. of Industrial Space For Lease

1085 Old Country Rd, Westbury

#### **Specifications:**

Building Size: 112,000 sq. ft. Lot Size: 7.11 Acres

Office Space: BTS

Ceiling Height 1: 30.0' @ 28,800 sq. ft.
Ceiling Height 2: 18.0' @ 22,063 sq. ft.
Loading: 10 Dock(s), 4 Drive-in(s)