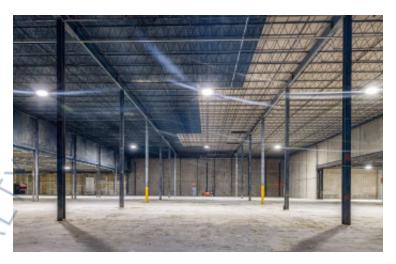

#### **Specifications:**

Building Size: 112,000 sq. ft. Lot Size: 7.11 Acres

Office Space: BTS

Ceiling Height 1: 30.0' @ 28,800 sq. ft.
Ceiling Height 2: 18.0' @ 22,063 sq. ft.
Loading: 10 Dock(s), 4 Drive-in(s)

## **Pricing and Timing:**

Occupancy: Immediately
Lease Price: Negotiable
Taxes: \$306,993.00
(\$2.74/sq. ft.)

Suite W • Build to suit offices • ESFR sprinklers • 2 additional contiguous acres can be made available • Newly poured 6" floor • Pylon and Building Signage Available