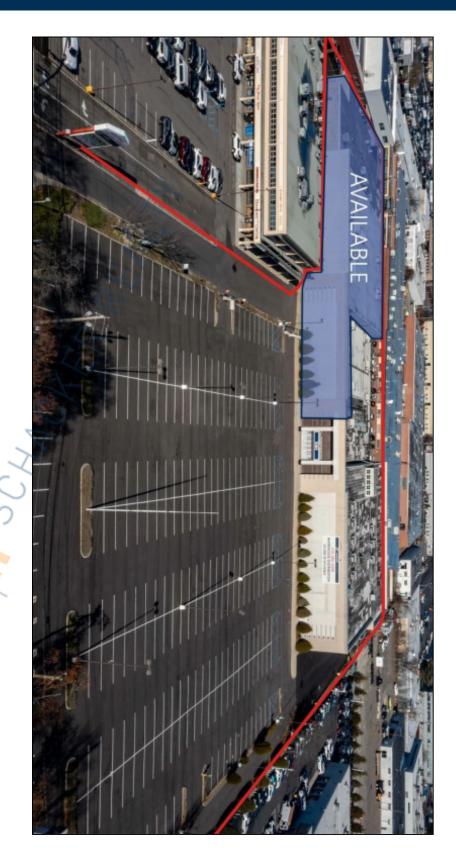

# 54,412 sq. ft. of Industrial Space For Lease

1085 Old Country Rd, Westbury

## **Pricing and Timing:**

Occupancy: Immediately
Lease Price: Negotiable
Taxes: \$306,993.00
(\$2.74/sq. ft.)

Suite W • Build to suit offices • ESFR sprinklers • 2 additional contiguous acres can be made available • Newly poured 6" floor • Pylon and Building Signage Available