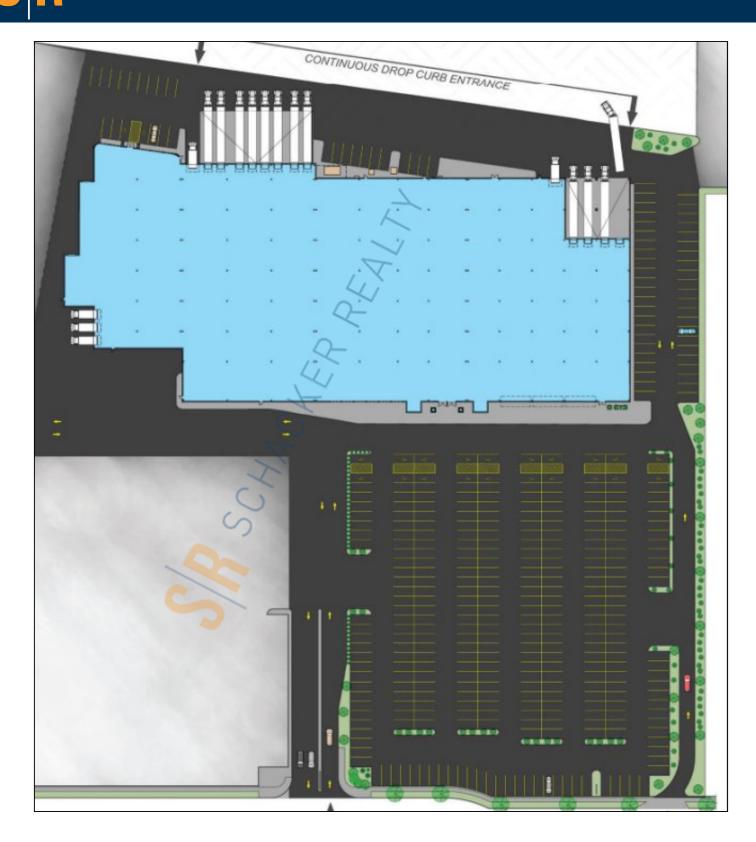

#### **Specifications:**

Building Size: 112,000 sq. ft. Lot Size: 7.11 Acres

Office Space: BTS

Ceiling Height 1: 30.0' @ 28,800 sq. ft.
Ceiling Height 2: 18.0' @ 22,063 sq. ft.
Loading: 10 Dock(s), 4 Drive-in(s)

Power: 2,000 + 2,500 amps

A/C: BTS Sewers: Yes