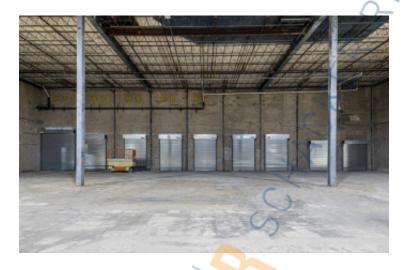

#### **Specifications:**

Building Size: 112,000 sq. ft. Lot Size: 7.11 Acres

Office Space: BTS

Ceiling Height 1: 30.0' @ 28,800 sq. ft.
Ceiling Height 2: 18.0' @ 22,063 sq. ft.
Loading: 10 Dock(s), 4 Drive-in(s)