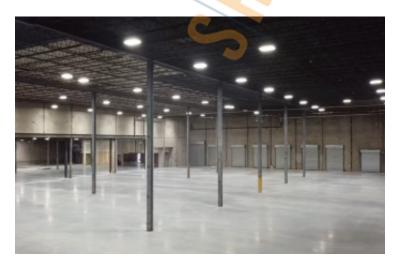

#### **Specifications:**

Building Size: 112,000 sq. ft. Lot Size: 7.11 Acres

Office Space: BTS

Ceiling Height 1: 30.0' @ 28,800 sq. ft.
Ceiling Height 2: 18.0' @ 22,063 sq. ft.
Loading: 10 Dock(s), 4 Drive-in(s)