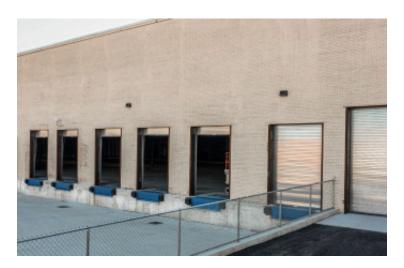

#### **Specifications:**

Building Size: 112,000 sq. ft. Lot Size: 7.11 Acres

Office Space: BTS

Ceiling Height 1: 30.0' @ 28,800 sq. ft.
Ceiling Height 2: 18.0' @ 22,063 sq. ft.
Loading: 10 Dock(s), 4 Drive-in(s)