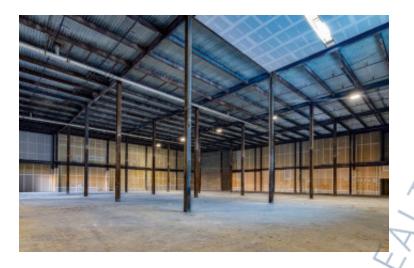

#### **Specifications:**

Building Size: 112,000 sq. ft. Lot Size: 7.11 Acres

Office Space: BTS

Ceiling Height 1: 30.0' @ 28,800 sq. ft.
Ceiling Height 2: 18.0' @ 22,063 sq. ft.
Loading: 10 Dock(s), 4 Drive-in(s)

## **Pricing and Timing:**

Occupancy: Immediately
Lease Price: Negotiable
Taxes: \$306,993.00
(\$2.74/sq. ft.)

Suite W • Build to suit offices • ESFR sprinklers • 2 additional contiguous acres can be made available • Newly poured 6" floor • Pylon and Building Signage Available