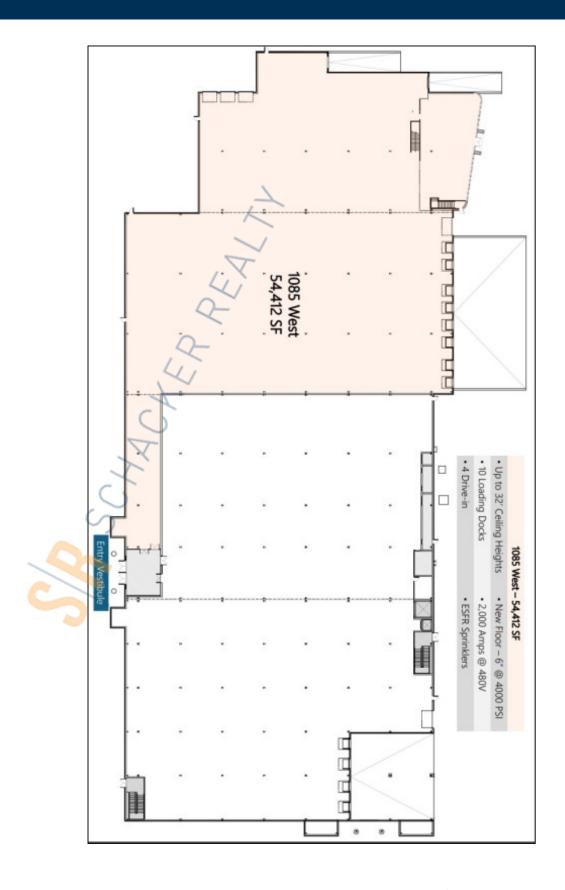

#### **Specifications:**

Building Size: 112,000 sq. ft. Lot Size: 7.11 Acres

Office Space: BTS

Ceiling Height 1: 30.0' @ 28,800 sq. ft.
Ceiling Height 2: 18.0' @ 22,063 sq. ft.
Loading: 10 Dock(s), 4 Drive-in(s)

## **Pricing and Timing:**

Occupancy: Immediately
Lease Price: Negotiable
Taxes: \$306,993.00
(\$2.74/sq. ft.)

Suite W • Build to suit offices • ESFR sprinklers • 2 additional contiguous acres can be made available • Newly poured 6" floor • Pylon and Building Signage Available