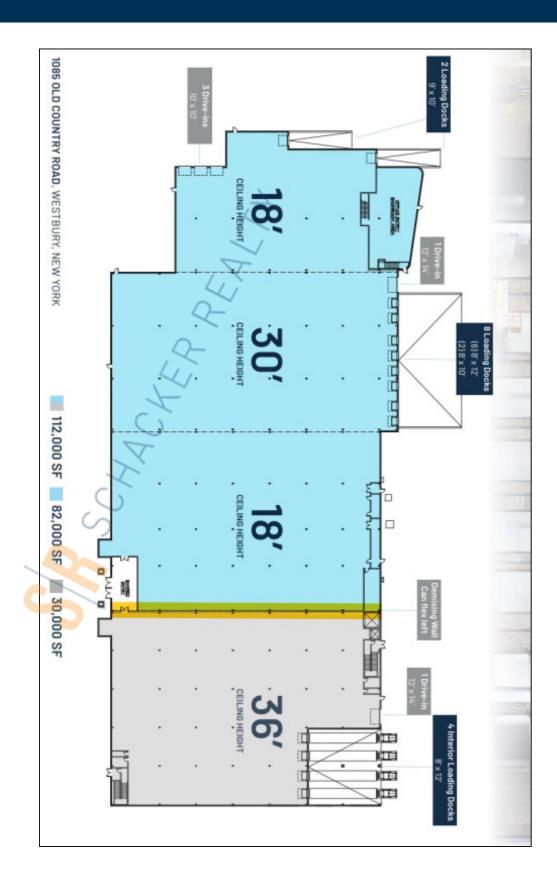

#### **Specifications:**

Building Size: 112,000 sq. ft. Lot Size: 7.11 Acres

Office Space: BTS

Ceiling Height 1: 30.0' @ 28,800 sq. ft.
Ceiling Height 2: 18.0' @ 22,063 sq. ft.
Loading: 10 Dock(s), 4 Drive-in(s)

Power: 2,000 + 2,500 amps

A/C: BTS Sewers: Yes

## **Pricing and Timing:**

Occupancy: Immediately
Lease Price: Negotiable
Taxes: \$306,993.00
(\$2.74/sq. ft.)

Suite W • Build to suit offices • ESFR sprinklers • 2 additional contiguous acres can be made available • Newly poured 6" floor • Pylon and Building Signage Available