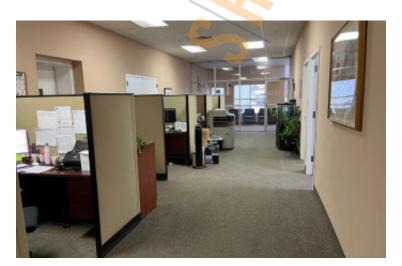

## **Specifications:**

**Building Size:** 880,000 sq. ft. Lot Size: 20.20 Acres Office Space: 5,000 sq. ft. Ceiling Height 1: 24.0' @ 25,009 sq. ft. Ceiling Height 2: 20.0' @ 100,000 sq. ft. Loading: 8 Dock(s), 2 Drive-in(s) Power: 400 amps A/C: **Offices + Partial Plant** Parking: Plentv Sewers: Yes