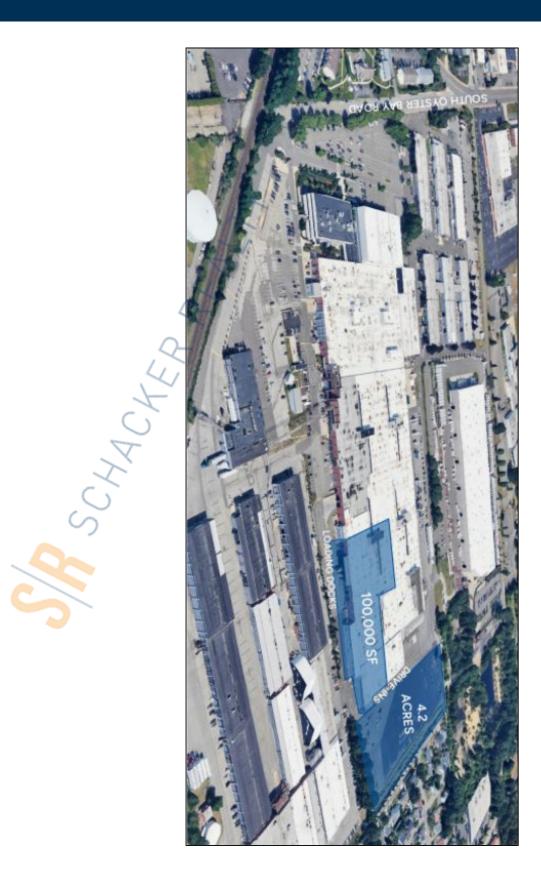

## **Specifications:**

**Building Size:** 880,000 sq. ft. Lot Size: 20.20 Acres Office Space: 5,000 sq. ft. Ceiling Height 1: 24.0' @ 25,009 sq. ft. Ceiling Height 2: 20.0' @ 100,000 sq. ft. Loading: 8 Dock(s), 2 Drive-in(s) Power: 400 amps A/C: **Offices + Partial Plant** Parking: Plentv Sewers: Yes

### Pricing and Timing: Occupancy: Immediately Lease Price: Negotiable

Clean warehouse space. • Can be divided to 40,000 - 50,000 sf • An additional adjacent 33,000/sf may be available +\_1 year later

For more information please contact: Schacker Realty 631-293-3700 info@schackerrealty.com