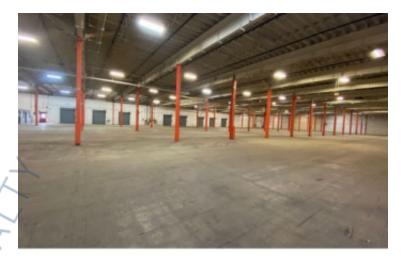

## **Specifications:**

**Building Size:** 880,000 sq. ft. Lot Size: 20.20 Acres Office Space: 5,000 sq. ft. Ceiling Height 1: 24.0' @ 25,009 sq. ft. Ceiling Height 2: 20.0' @ 100,000 sq. ft. Loading: 8 Dock(s), 2 Drive-in(s) Power: 400 amps A/C: **Offices + Partial Plant** Parking: Plentv Sewers: Yes

### Pricing and Timing: Occupancy: Immediately Lease Price: Negotiable

Clean warehouse space. • Can be divided to 40,000 - 50,000 sf • An additional adjacent 33,000/sf may be available +\_1 year later

For more information please contact: Schacker Realty 631-293-3700 info@schackerrealty.com