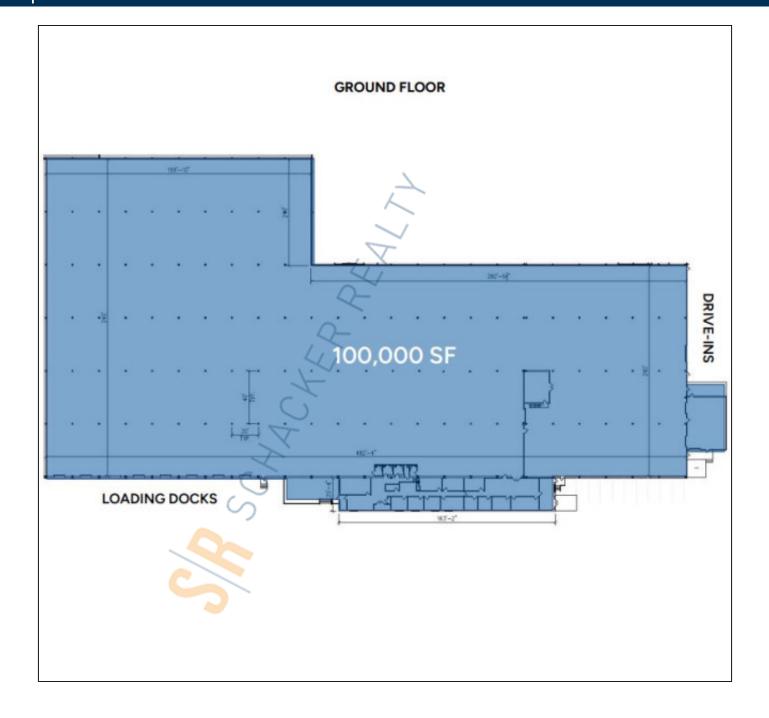

## **Specifications:**

**Building Size:** 880,000 sq. ft. Lot Size: 20.20 Acres Office Space: 5,000 sq. ft. Ceiling Height 1: 24.0' @ 25,009 sq. ft. Ceiling Height 2: 20.0' @ 100,000 sq. ft. Loading: 8 Dock(s), 2 Drive-in(s) Power: 400 amps A/C: **Offices + Partial Plant** Parking: Plentv Sewers: Yes

### Pricing and Timing: Occupancy: Immediately Lease Price: Negotiable

Clean warehouse space. • Can be divided to 40,000 - 50,000 sf • An additional adjacent 33,000/sf may be available +\_1 year later

For more information please contact: Schacker Realty 631-293-3700 info@schackerrealty.com