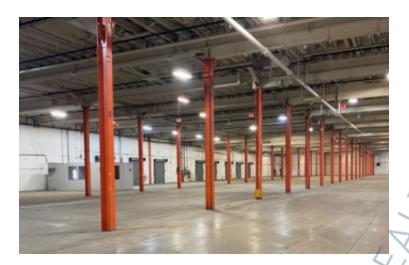

## **Specifications:**

**Building Size:** 880,000 sq. ft. Lot Size: 20.20 Acres Office Space: 5,000 sq. ft. Ceiling Height 1: 24.0' @ 25,009 sq. ft. Ceiling Height 2: 20.0' @ 100,000 sq. ft. Loading: 8 Dock(s), 2 Drive-in(s) Power: 400 amps A/C: **Offices + Partial Plant** Parking: Plentv Sewers: Yes

### Pricing and Timing: Occupancy: Immediately Lease Price: Negotiable

Clean warehouse space. • Can be divided to 40,000 - 50,000 sf • An additional adjacent 33,000/sf may be available +\_1 year later

For more information please contact: Schacker Realty 631-293-3700 info@schackerrealty.com