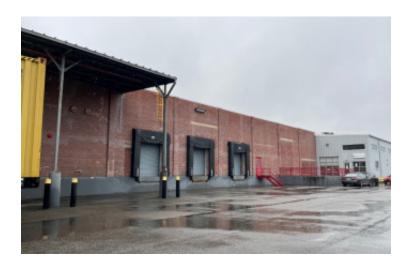

## **Specifications:**

**Building Size:** 880,000 sq. ft. Lot Size: 20.20 Acres Office Space: 5,000 sq. ft. Ceiling Height 1: 24.0' @ 25,009 sq. ft. Ceiling Height 2: 20.0' @ 100,000 sq. ft. Loading: 8 Dock(s), 2 Drive-in(s) Power: 400 amps A/C: **Offices + Partial Plant** Parking: Plentv Sewers: Yes

### Pricing and Timing: Occupancy: Immediately Lease Price: Negotiable

Clean warehouse space. • Can be divided to 40,000 - 50,000 sf • An additional adjacent 33,000/sf may be available +\_1 year later

For more information please contact: Schacker Realty 631-293-3700 info@schackerrealty.com