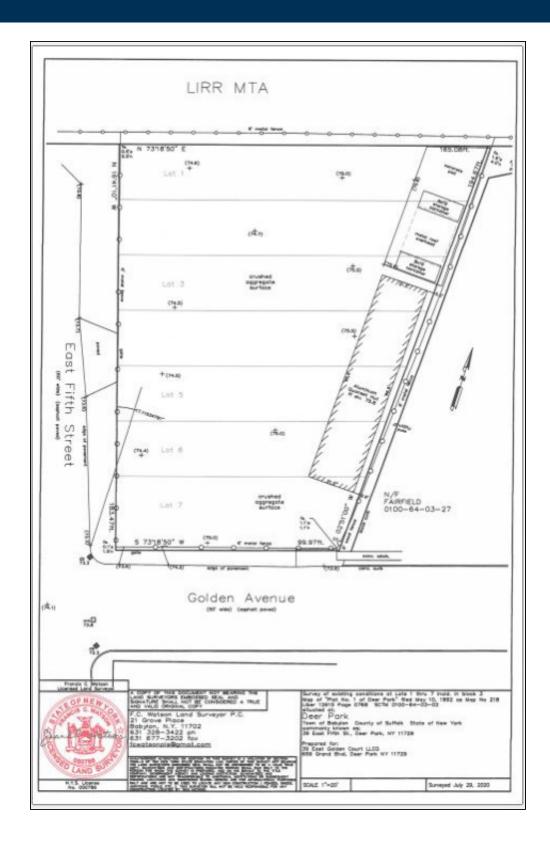

## **Specifications:**

Building Size: 2,000 sq. ft. Lot Size: 0.56 Acres Loading: 1 Drive-in(s)

## **Pricing and Timing:**

Sale Price: \$1,300,000

(\$2,321,429/acre)

Lease Price: \$8,500.00 Per

**Month Gross** 

Taxes: \$10,026.00

\* IDA Tax Benefits Possible \*

39 E 5th St (Aka 2 Golden Ave) • Property includes a 2,000 sq. ft. storage building with bathroom and 1 overhead door • Outdoor storage permitted • Property fenced, lights, security cameras