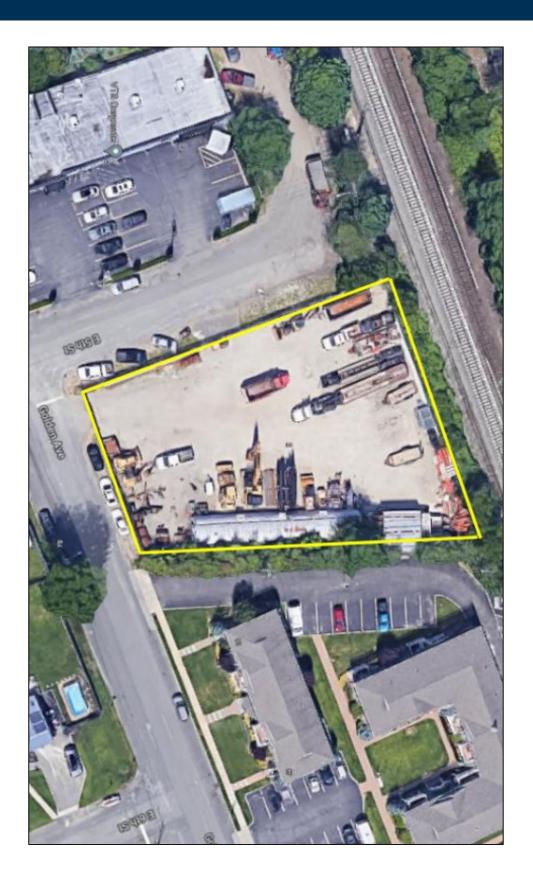

## **Pricing and Timing:**

Sale Price: \$1,300,000

(\$2,321,429/acre)

Lease Price: \$8,500.00 Per

**Month Gross** 

Taxes: \$10,026.00

\* IDA Tax Benefits Possible \*

39 E 5th St (Aka 2 Golden Ave) • Property includes a 2,000 sq. ft. storage building with bathroom and 1 overhead door • Outdoor storage permitted • Property fenced, lights, security cameras