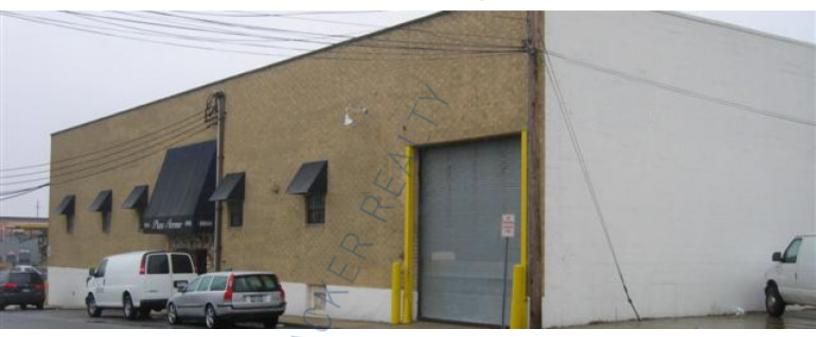

5,000 sq. ft. of Industrial Space For Lease Minimum Division 1,000 sq. ft. 1804 Plaza Ave, New Hyde Park

## **Specifications:**

Building Size:43,200 sq. ft.Lot Size:0.69 AcresCeiling Height:12.0'Loading:1 Drive-in(s)

Pricing and Timing: Occupancy: Immediately Lease Price: \$25.00/sq. ft. Gross+Utilities

Small warehouse spaces for rent +/- 1,000 sf to 5,000 sf available various units • Access to ground level loading door • On-site parking • Walking distance from New Hyde Park LIRR station