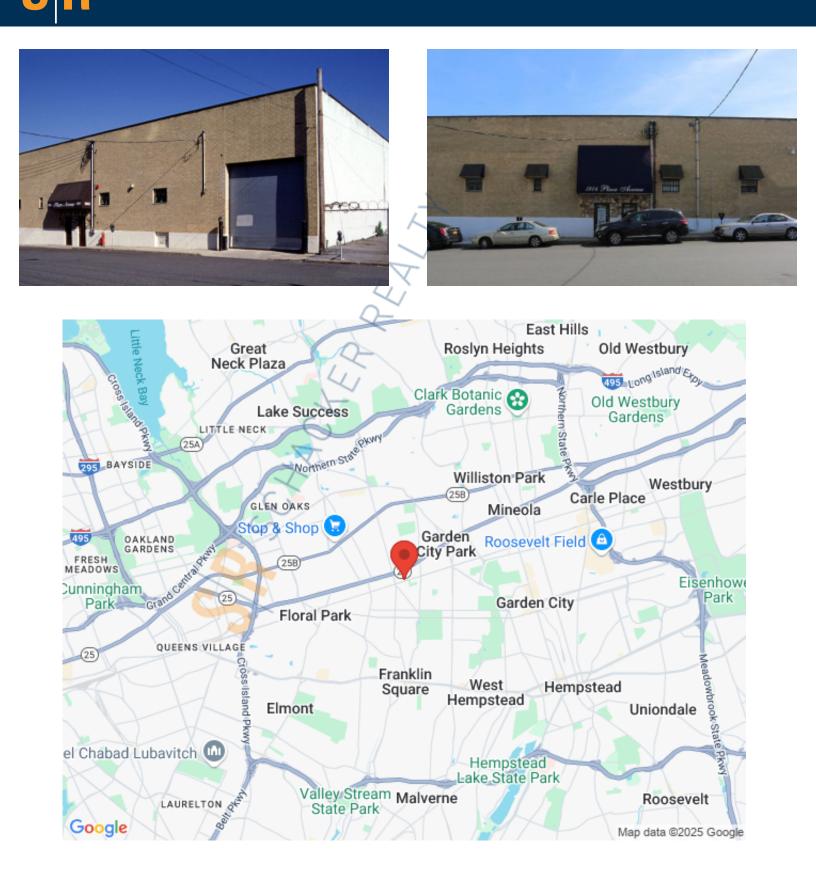

Lot Size:0.69 AcresCeiling Height:12.0'Loading:1 Drive-in(s)

Pricing and Timing: Occupancy: Immediately Lease Price: \$25.00/sq. ft. Gross+Utilities

Small warehouse spaces for rent +/- 1,000 sf to 5,000 sf available various units • Access to ground level loading door • On-site parking • Walking distance from New Hyde Park LIRR station

## For more information please contact: Schacker Realty 631-293-3700 info@schackerrealty.com

All information is subject to errors, omissions, modification, and withdrawal. Measurements may be estimates and information shown should not be relied upon without independent verification. This advertisement does not suggest that the broker has a listing or has done a transaction in this property or properties. SCHACKER REALTY

## 1804 Plaza Ave, New Hyde Park



## For more information please contact: Schacker Realty 631-293-3700 info@schackerrealty.com

All information is subject to errors, omissions, modification, and withdrawal. Measurements may be estimates and information shown should not be relied upon without independent verification. This advertisement does not suggest that the broker has a listing or has done a transaction in this property or properties.