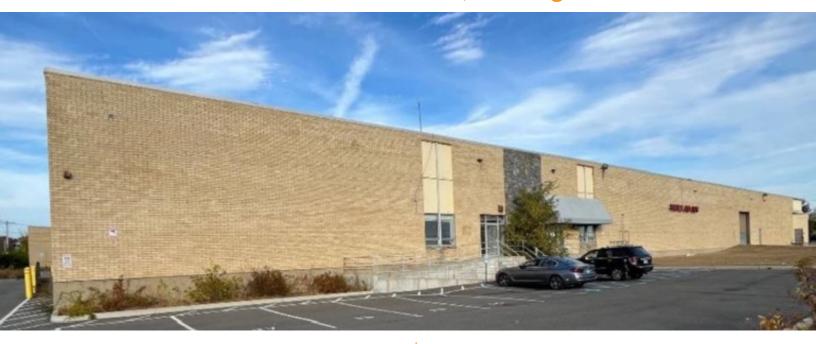

## 16,500 sq. ft. of Industrial Space For Lease

1966-B Broad Hollow Rd, Farmingdale

## **Specifications:**

Building Size: 61,435 sq. ft. Lot Size: 2.87 Acres Office Space: 2,009 sq. ft.

Ceiling Height: 22.4'

Loading: 2 Dock(s)
Power: ample amps
A/C: Offices Only

Sewers: Yes