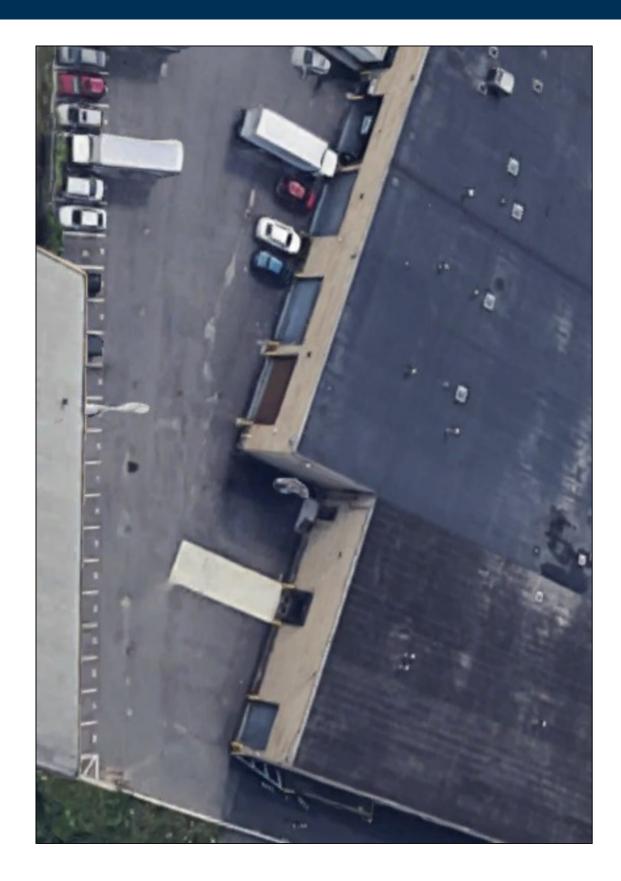

## **Specifications:**

Building Size: 61,435 sq. ft. Lot Size: 2.87 Acres Office Space: 2,009 sq. ft.

Ceiling Height: 22.4'

Loading: 2 Dock(s)
Power: ample amps
A/C: Offices Only

Sewers: Yes