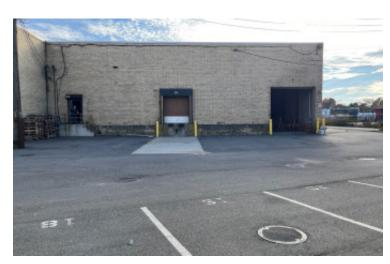

## 16,500 sq. ft. of Industrial Space For Lease

1966-B Broad Hollow Rd, Farmingdale

## **Specifications:**

Building Size: 61,435 sq. ft. Lot Size: 2.87 Acres Office Space: 2,009 sq. ft.

Ceiling Height: 22.4'

Loading: 2 Dock(s)
Power: ample amps
A/C: Offices Only

Sewers: Yes