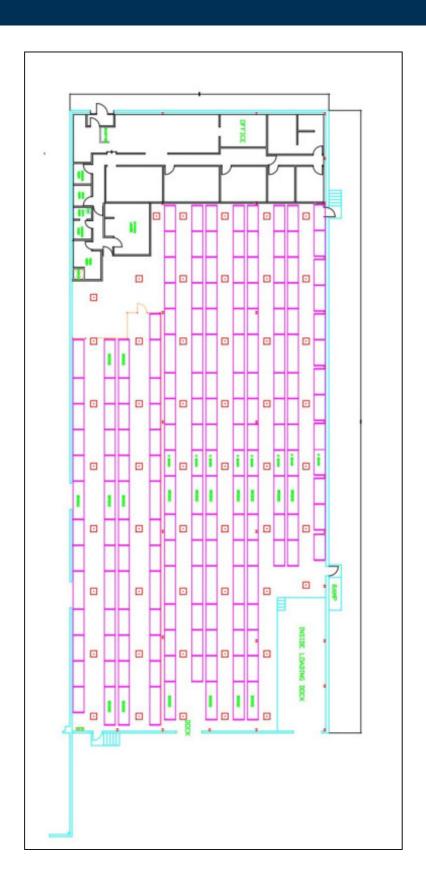

## **Specifications:**

Building Size: 61,435 sq. ft. Lot Size: 2.87 Acres Office Space: 2,009 sq. ft.

Ceiling Height: 22.4'

Loading: 2 Dock(s)
Power: ample amps
A/C: Offices Only

Sewers: Yes

## **Pricing and Timing:**

Occupancy: Flexible

Lease Price: \$15.50/sq. ft. Net

Taxes: \$167,673.00

(\$2.73/sq. ft.)

Narrow aisle pallet rack storage for approx. 1,382 pallets • Upgraded high pile storage fire sprinkler

system • LED Warehouse lighting with motion sensors • Skylights

For more information please contact:
Jeffrey Starr, RE Salesperson
516-901-6745 (cell)
631-293-3700 x36
js@schackerrealty.com