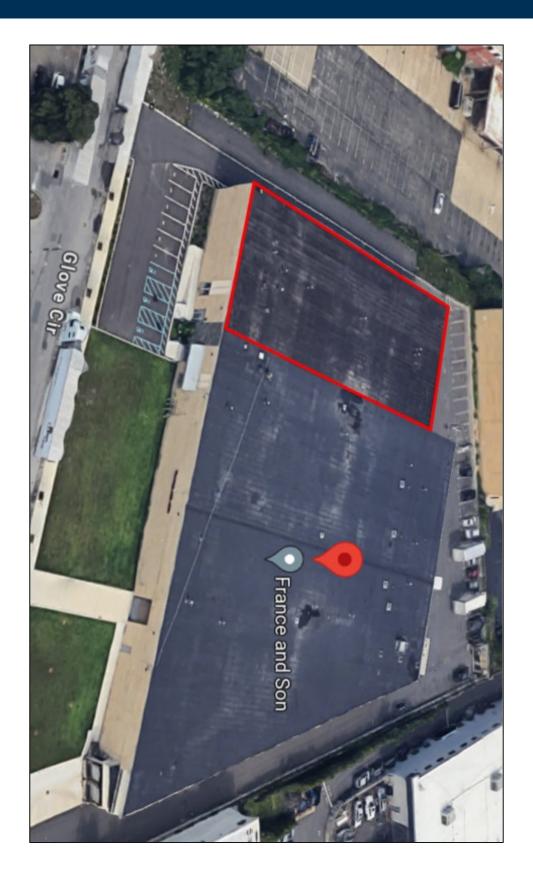

## 16,500 sq. ft. of Industrial Space For Lease

1966-B Broad Hollow Rd, Farmingdale

## **Specifications:**

Building Size: 61,435 sq. ft. Lot Size: 2.87 Acres Office Space: 2,009 sq. ft.

Ceiling Height: 22.4'

Loading: 2 Dock(s)
Power: ample amps
A/C: Offices Only

Sewers: Yes