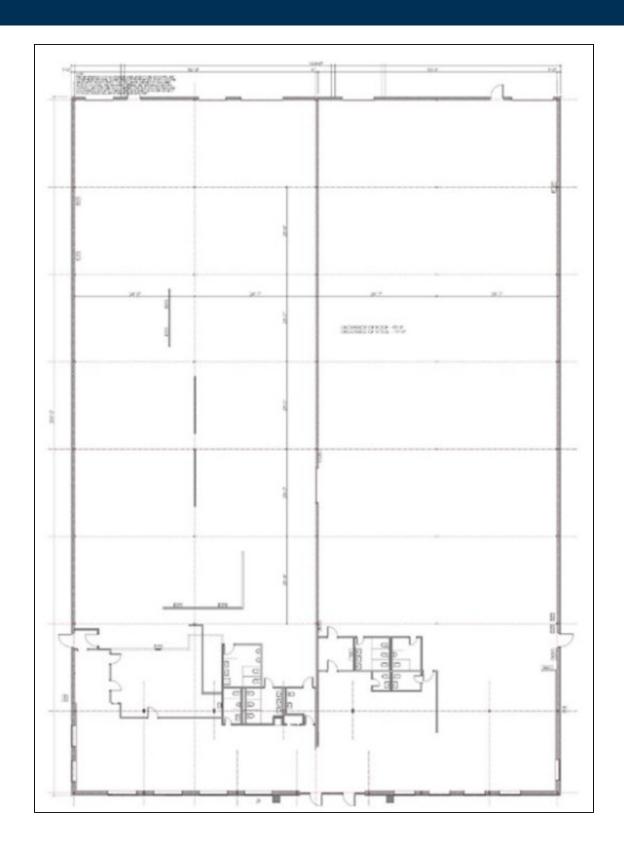

## **Specifications:**

Building Size: 61,435 sq. ft. Lot Size: 2.87 Acres Office Space: 2,009 sq. ft.

Ceiling Height: 22.4'

Loading: 2 Dock(s)
Power: ample amps
A/C: Offices Only

Sewers: Yes

## **Pricing and Timing:**

Occupancy: Flexible

Lease Price: \$15.50/sq. ft. Net

Taxes: \$167,673.00

(\$2.73/sq. ft.)

Narrow aisle pallet rack storage for approx. 1,382 pallets • Upgraded high pile storage fire sprinkler