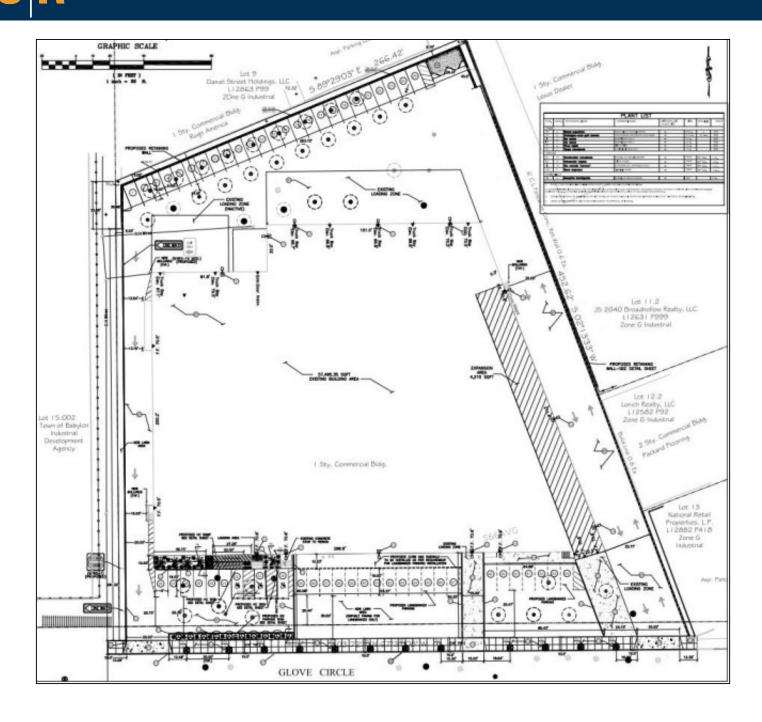

## **Specifications:**

Building Size: 61,435 sq. ft. Lot Size: 2.87 Acres Office Space: 2,009 sq. ft.

Ceiling Height: 22.4'

Loading: 2 Dock(s)
Power: ample amps
A/C: Offices Only

Sewers: Yes