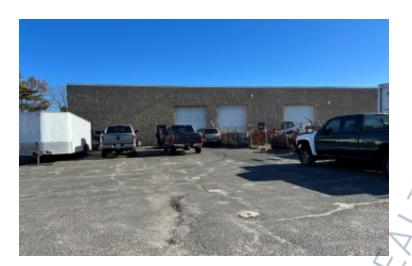

## **Pricing and Timing:**

Occupancy: **Immediately Lease Price:** \$18.00/sq. ft.

Gross+CAM

6,205 sf industrial space • One oversized (12' x 14') drive-in door, fenced in yard, • illuminated tenant directory access to Sunrise & Veterans Highway • Zoned for outside storage