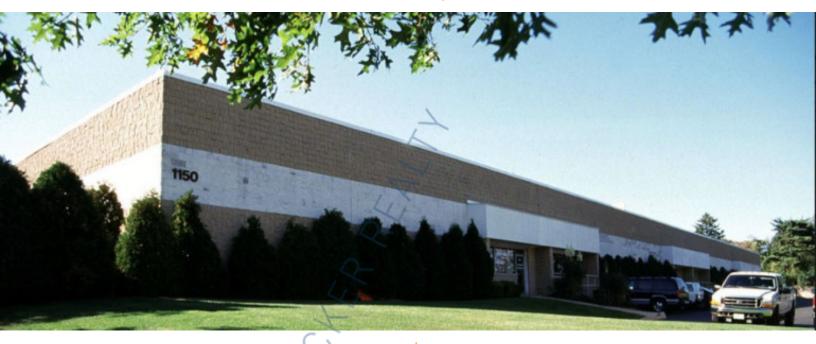

## 6,205 sq. ft. of Industrial Space For Lease

1150 Lincoln Ave, Holbrook

## **Specifications:**

**Ceiling Height:** 

**Building Size:** 27,030 sq. ft. Lot Size: **2.62 Acres** Office Space: 17.25%

18.0' Loading: 1 Dock(s), 2 Drive-in(s)

Power: **200 amps** A/C: Offices Only

## **Pricing and Timing:**

Occupancy: **Immediately Lease Price:** \$18.00/sq. ft.

Gross+CAM

6,205 sf industrial space • One oversized (12' x 14') drive-in door, fenced in yard, • illuminated tenant directory access to Sunrise & Veterans Highway • Zoned for outside storage