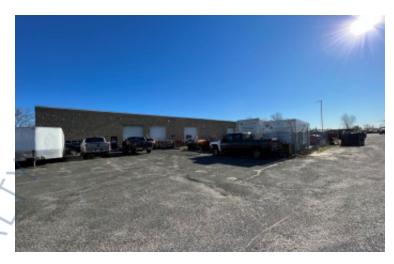

## **Pricing and Timing:**

Occupancy: **Immediately Lease Price:** \$18.00/sq. ft.

Gross+CAM

6,205 sf industrial space • One oversized (12' x 14') drive-in door, fenced in yard, • illuminated tenant directory access to Sunrise & Veterans Highway • Zoned for outside storage