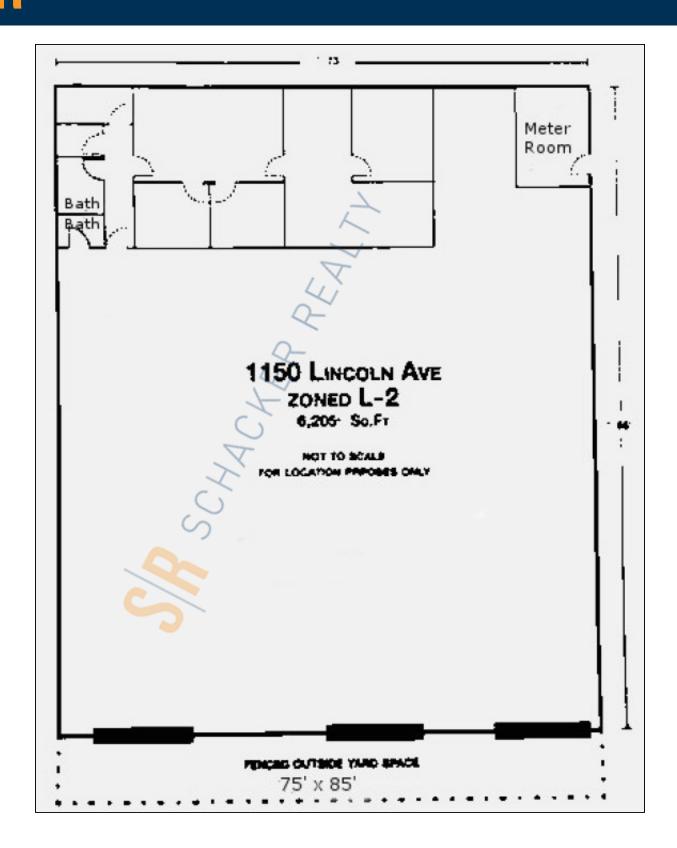

## 6,205 sq. ft. of Industrial Space For Lease

1150 Lincoln Ave, Holbrook

## **Specifications:**

**Ceiling Height:** 

**Building Size:** 27,030 sq. ft. Lot Size: **2.62 Acres** Office Space: 17.25%

18.0' Loading: 1 Dock(s), 2 Drive-in(s)

Power: **200 amps** A/C: Offices Only

## **Pricing and Timing:**

Occupancy: **Immediately Lease Price:** \$18.00/sq. ft.

Gross+CAM

6,205 sf industrial space • One oversized (12' x 14') drive-in door, fenced in yard, • illuminated tenant directory access to Sunrise & Veterans Highway • Zoned for outside storage