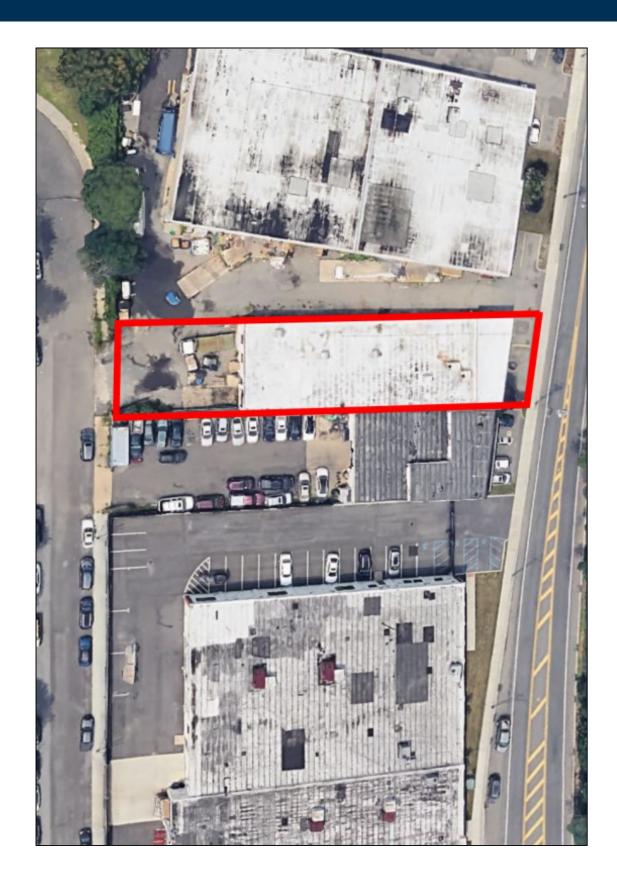

## **Specifications:**

Building Size: 7,469 sq. ft. Lot Size: 0.28 Acres

Office Space: 10% Ceiling Height: 12.5'

Loading: 1 Dock(s), 1 Drive-in(s)

Power: 600 amps

Parking: 10

## **Pricing and Timing:**

Occupancy: Immediately

Lease Price: \$12.95/sq. ft. Gross

Convenient clear-span warehouse with a loading dock • Great visibility • Walking distance to LIRR • Fenced lot • New LED lighting • Drive-in door is narrow