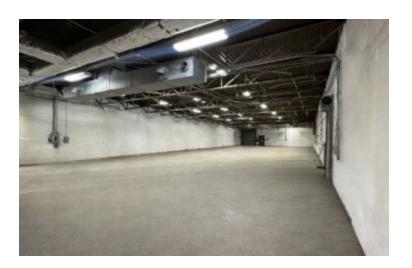

## **Specifications:**

Building Size: 7,469 sq. ft. Lot Size: 0.28 Acres

Office Space: 10% Ceiling Height: 12.5'

Loading: 1 Dock(s), 1 Drive-in(s)

Power: 600 amps

Parking: 10

## **Pricing and Timing:**

Occupancy: Immediately

Lease Price: \$12.95/sq. ft. Gross

Convenient clear-span warehouse with a loading dock • Great visibility • Walking distance to LIRR • Fenced lot • New LED lighting • Drive-in door is narrow