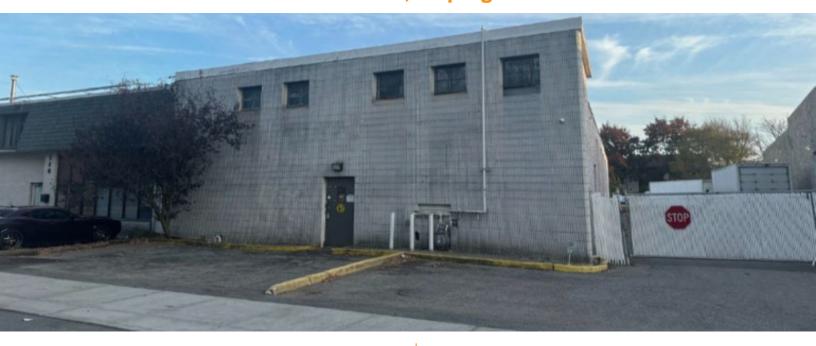

## 7,469 sq. ft. of Industrial Space For Lease

578 Oak St, Copiague

## **Specifications:**

Building Size: 7,469 sq. ft. Lot Size: 0.28 Acres

Office Space: 10% Ceiling Height: 12.5'

Loading: 1 Dock(s), 1 Drive-in(s)

Power: 600 amps

Parking: 10