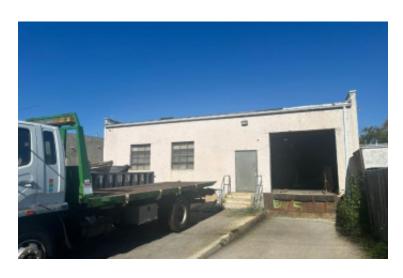

## **Specifications:**

Building Size: 7,469 sq. ft. Lot Size: 0.28 Acres

Office Space: 10% Ceiling Height: 12.5'

Loading: 1 Dock(s), 1 Drive-in(s)

Power: 600 amps

Parking: 10

## **Pricing and Timing:**

Occupancy: Immediately

Lease Price: \$12.95/sq. ft. Gross

Convenient clear-span warehouse with a loading dock • Great visibility • Walking distance to LIRR • Fenced lot • New LED lighting • Drive-in door is narrow