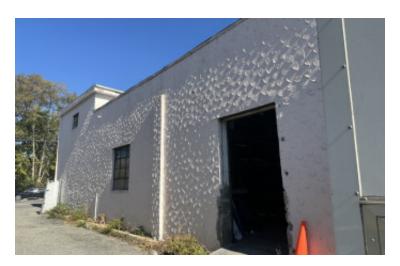

## **Specifications:**

Building Size: 7,469 sq. ft. Lot Size: 0.28 Acres

Office Space: 10% Ceiling Height: 12.5'

Loading: 1 Dock(s), 1 Drive-in(s)

Power: 600 amps

Parking: 10

## **Pricing and Timing:**

Occupancy: Immediately

Lease Price: \$12.95/sq. ft. Gross

Convenient clear-span warehouse with a loading dock • Great visibility • Walking distance to LIRR • Fenced lot • New LED lighting • Drive-in door is narrow