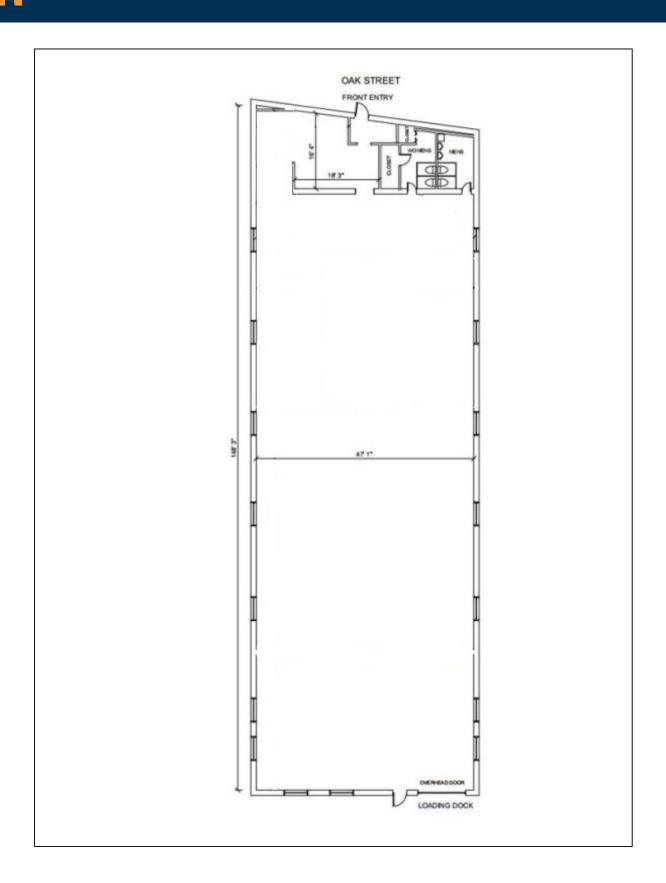

## **Specifications:**

Building Size: 7,469 sq. ft. Lot Size: 0.28 Acres

Office Space: 10% Ceiling Height: 12.5'

Loading: 1 Dock(s), 1 Drive-in(s)

Power: 600 amps

Parking: 10

## **Pricing and Timing:**

Occupancy: Immediately

Lease Price: \$12.95/sq. ft. Gross

Convenient clear-span warehouse with a loading dock • Great visibility • Walking distance to LIRR • Fenced lot • New LED lighting • Drive-in door is narrow