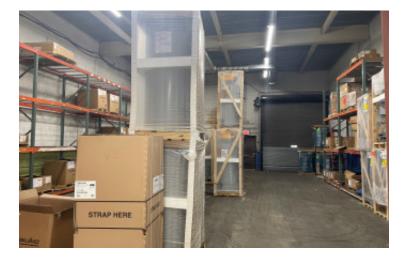

## 18,000 sq. ft. of Industrial Space For Lease Minimum Division 5,000 sq. ft.

625-633 W Merrick Rd, Valley Stream

**Specifications:** 

Building Size: 24,141 sq. ft. Office Space: 2,300 sq. ft.

Ceiling Height 1: 20.0' @ 2,500 sq. ft. Ceiling Height 2: 12.0' @ 13,200 sq. ft.

Loading: 3 Drive-in(s)
Power: 400 amps
A/C: Offices Only

Sewers: Yes

Pricing and Timing:
Occupancy: 5/1/2025

Lease Price: \$19.00/sq. ft. Gross

High visibility space located within close proximity to the Queens/Nassau border, JFK Airport, ample parking, walking distance to multiple bus stops • Gated fenced yard oversized overhead doors • Includes 1st floor office space of 1,150 sf and 2nd floor office 1,150 sf • Space can be made available sooner • Option to lease full 18k sf with 3 drive- ins 15,700 warehouse space and 2,300 office space and 3 drive ins or divisible option to lease