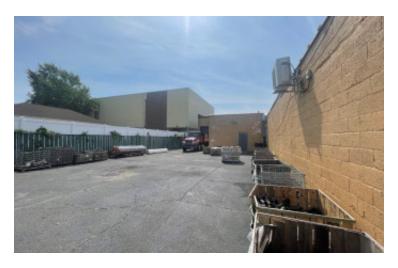

## 18,000 sq. ft. of Industrial Space For Lease Minimum Division 5,000 sq. ft.

625-633 W Merrick Rd, Valley Stream

**Specifications:** 

Building Size: 24,141 sq. ft. Office Space: 2,300 sq. ft.

Ceiling Height 1: 20.0' @ 2,500 sq. ft. Ceiling Height 2: 12.0' @ 13,200 sq. ft.

Loading: 3 Drive-in(s)
Power: 400 amps
A/C: Offices Only

Sewers: Yes

Pricing and Timing:
Occupancy: 5/1/2025

Lease Price: \$19.00/sq. ft. Gross

High visibility space located within close proximity to the Queens/Nassau border, JFK Airport, ample parking, walking distance to multiple bus stops • Gated fenced yard oversized overhead doors • Includes 1st floor office space of 1,150 sf and 2nd floor office 1,150 sf • Space can be made available sooner • Option to lease full 18k sf with 3 drive- ins 15,700 warehouse space and 2,300 office space and 3 drive ins or divisible option to lease