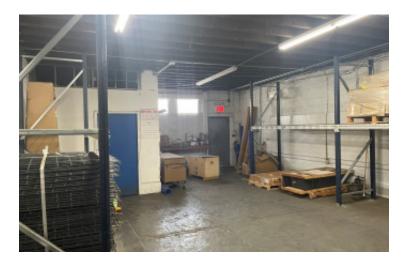

## 18,000 sq. ft. of Industrial Space For Lease Minimum Division 5,000 sq. ft.

625-633 W Merrick Rd, Valley Stream

**Specifications:** 

Building Size: 24,141 sq. ft. Office Space: 2,300 sq. ft.

Ceiling Height 1: 20.0' @ 2,500 sq. ft. Ceiling Height 2: 12.0' @ 13,200 sq. ft.

Loading: 3 Drive-in(s)
Power: 400 amps
A/C: Offices Only

Sewers: Yes

Pricing and Timing:
Occupancy: 5/1/2025

Lease Price: \$19.00/sq. ft. Gross

High visibility space located within close proximity to the Queens/Nassau border, JFK Airport, ample parking, walking distance to multiple bus stops • Gated fenced yard oversized overhead doors • Includes 1st floor office space of 1,150 sf and 2nd floor office 1,150 sf • Space can be made available sooner • Option to lease full 18k sf with 3 drive- ins 15,700 warehouse space and 2,300 office space and 3 drive ins or divisible option to lease