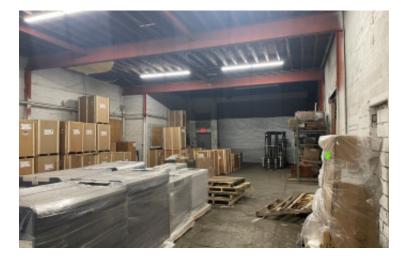

## 18,000 sq. ft. of Industrial Space For Lease Minimum Division 5,000 sq. ft.

625-633 W Merrick Rd, Valley Stream

**Specifications:** 

Building Size: 24,141 sq. ft. Office Space: 2,300 sq. ft.

Ceiling Height 1: 20.0' @ 2,500 sq. ft. Ceiling Height 2: 12.0' @ 13,200 sq. ft.

Loading: 3 Drive-in(s)
Power: 400 amps
A/C: Offices Only

Sewers: Yes

Pricing and Timing:
Occupancy: 5/1/2025

Lease Price: \$19.00/sq. ft. Gross

High visibility space located within close proximity to the Queens/Nassau border, JFK Airport, ample parking, walking distance to multiple bus stops • Gated fenced yard oversized overhead doors • Includes 1st floor office space of 1,150 sf and 2nd floor office 1,150 sf • Space can be made available sooner • Option to lease full 18k sf with 3 drive- ins 15,700 warehouse space and 2,300 office space and 3 drive ins or divisible option to lease