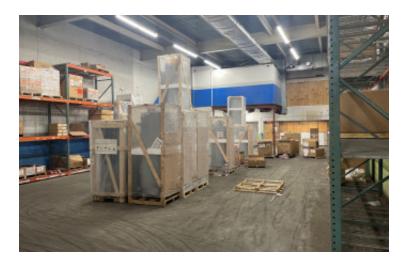

## 18,000 sq. ft. of Industrial Space For Lease Minimum Division 5,000 sq. ft.

625-633 W Merrick Rd, Valley Stream

**Specifications:** 

Building Size: 24,141 sq. ft. Office Space: 2,300 sq. ft.

Ceiling Height 1: 20.0' @ 2,500 sq. ft. Ceiling Height 2: 12.0' @ 13,200 sq. ft.

Loading: 3 Drive-in(s)
Power: 400 amps
A/C: Offices Only

Sewers: Yes

Pricing and Timing:
Occupancy: 5/1/2025

Lease Price: \$19.00/sq. ft. Gross

High visibility space located within close proximity to the Queens/Nassau border, JFK Airport, ample parking, walking distance to multiple bus stops • Gated fenced yard oversized overhead doors • Includes 1st floor office space of 1,150 sf and 2nd floor office 1,150 sf • Space can be made available sooner • Option to lease full 18k sf with 3 drive- ins 15,700 warehouse space and 2,300 office space and 3 drive ins or divisible option to lease