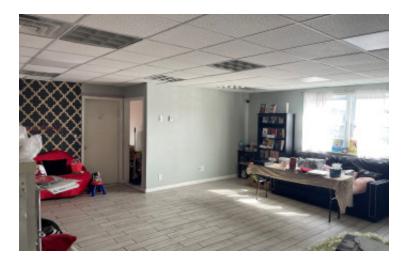

## 18,000 sq. ft. of Industrial Space For Lease Minimum Division 5,000 sq. ft.

625-633 W Merrick Rd, Valley Stream

**Specifications:** 

Building Size: 24,141 sq. ft. Office Space: 2,300 sq. ft.

Ceiling Height 1: 20.0' @ 2,500 sq. ft. Ceiling Height 2: 12.0' @ 13,200 sq. ft.

Loading: 3 Drive-in(s)
Power: 400 amps
A/C: Offices Only

Sewers: Yes

Pricing and Timing:
Occupancy: 5/1/2025

Lease Price: \$19.00/sq. ft. Gross

High visibility space located within close proximity to the Queens/Nassau border, JFK Airport, ample parking, walking distance to multiple bus stops • Gated fenced yard oversized overhead doors • Includes 1st floor office space of 1,150 sf and 2nd floor office 1,150 sf • Space can be made available sooner • Option to lease full 18k sf with 3 drive- ins 15,700 warehouse space and 2,300 office space and 3 drive ins or divisible option to lease