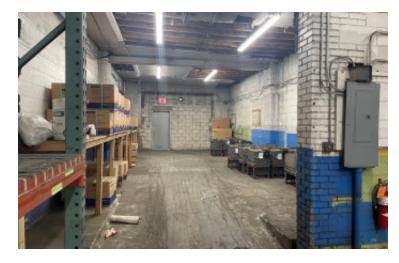

## 18,000 sq. ft. of Industrial Space For Lease Minimum Division 5,000 sq. ft.

625-633 W Merrick Rd, Valley Stream

**Specifications:** 

Building Size: 24,141 sq. ft. Office Space: 2,300 sq. ft.

Ceiling Height 1: 20.0' @ 2,500 sq. ft. Ceiling Height 2: 12.0' @ 13,200 sq. ft.

Loading: 3 Drive-in(s)
Power: 400 amps
A/C: Offices Only

Sewers: Yes

Pricing and Timing:
Occupancy: 5/1/2025

Lease Price: \$19.00/sq. ft. Gross

High visibility space located within close proximity to the Queens/Nassau border, JFK Airport, ample parking, walking distance to multiple bus stops • Gated fenced yard oversized overhead doors • Includes 1st floor office space of 1,150 sf and 2nd floor office 1,150 sf • Space can be made available sooner • Option to lease full 18k sf with 3 drive- ins 15,700 warehouse space and 2,300 office space and 3 drive ins or divisible option to lease