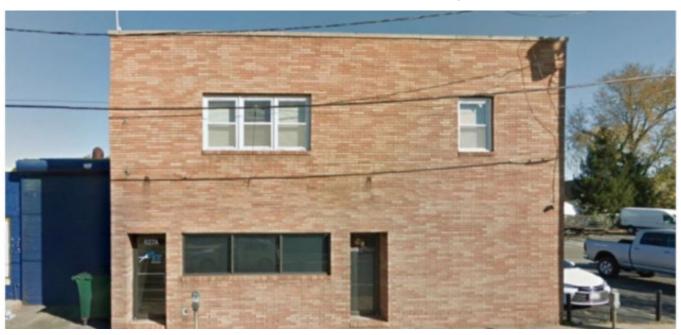

## 18,000 sq. ft. of Industrial Space For Lease Minimum Division 5,000 sq. ft.

625-633 W Merrick Rd, Valley Stream

**Specifications:** 

Building Size: 24,141 sq. ft. Office Space: 2,300 sq. ft.

Ceiling Height 1: 20.0' @ 2,500 sq. ft. Ceiling Height 2: 12.0' @ 13,200 sq. ft.

Loading: 3 Drive-in(s)
Power: 400 amps
A/C: Offices Only

Sewers: Yes

Pricing and Timing:
Occupancy: 5/1/2025

Lease Price: \$19.00/sq. ft. Gross

High visibility space located within close proximity to the Queens/Nassau border, JFK Airport, ample parking, walking distance to multiple bus stops • Gated fenced yard oversized overhead doors • Includes 1st floor office space of 1,150 sf and 2nd floor office 1,150 sf • Space can be made available sooner • Option to lease full 18k sf with 3 drive- ins 15,700 warehouse space and 2,300 office space and 3 drive ins or divisible option to lease