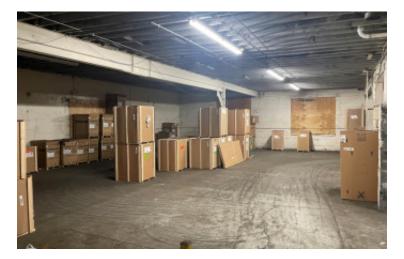

## 18,000 sq. ft. of Industrial Space For Lease Minimum Division 5,000 sq. ft.

625-633 W Merrick Rd, Valley Stream

**Specifications:** 

Building Size: 24,141 sq. ft. Office Space: 2,300 sq. ft.

Ceiling Height 1: 20.0' @ 2,500 sq. ft. Ceiling Height 2: 12.0' @ 13,200 sq. ft.

Loading: 3 Drive-in(s)
Power: 400 amps
A/C: Offices Only

Sewers: Yes

Pricing and Timing:
Occupancy: 5/1/2025

Lease Price: \$19.00/sq. ft. Gross

High visibility space located within close proximity to the Queens/Nassau border, JFK Airport, ample parking, walking distance to multiple bus stops • Gated fenced yard oversized overhead doors • Includes 1st floor office space of 1,150 sf and 2nd floor office 1,150 sf • Space can be made available sooner • Option to lease full 18k sf with 3 drive- ins 15,700 warehouse space and 2,300 office space and 3 drive ins or divisible option to lease