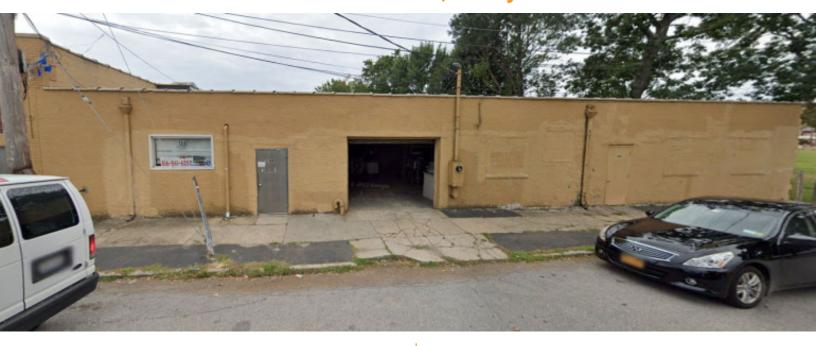

## **Specifications:**

Building Size: 24,141 sq. ft.

Office Space: 10% Ceiling Height: 12.0'

Loading: 1 Drive-in(s)
Power: 400 amps
A/C: Offices Only

Sewers: Yes

## **Pricing and Timing:**

Occupancy: 5/1/2025

Lease Price: \$19.00/sq. ft. Ind

**Gross** 

High visibility space located within close proximity to the Queens/Nassau border, JFK Airport, ample parking, walking distance to multiple bus stops. • This is the rear of the building