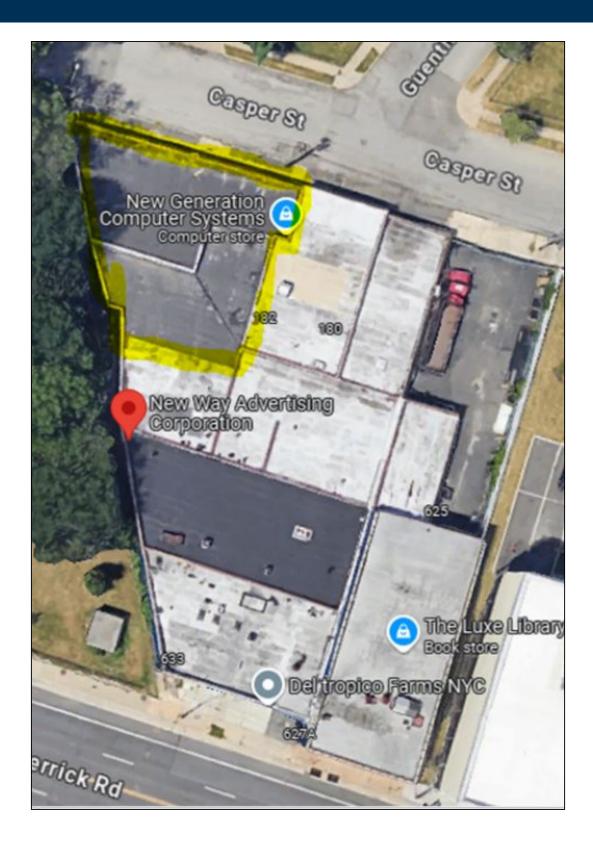

## 5,000 sq. ft. of Industrial Space For Lease

629-633 W Merrick Rd, Valley Stream

## **Pricing and Timing:**

Occupancy: 5/1/2025

Lease Price: \$19.00/sq. ft. Ind

**Gross** 

High visibility space located within close proximity to the Queens/Nassau border, JFK Airport, ample parking, walking distance to multiple bus stops. • This is the rear of the building