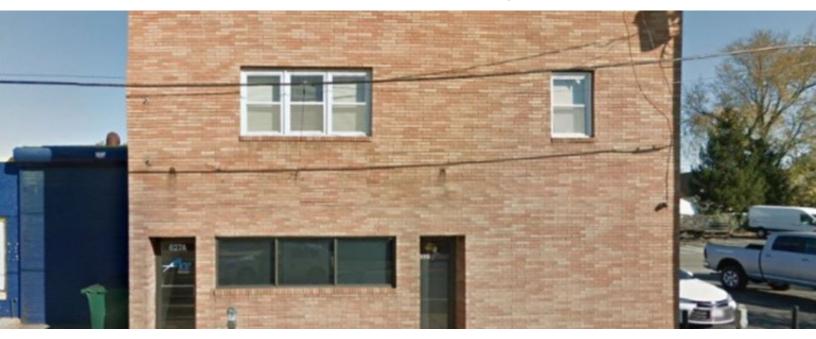

## 13,000 sq. ft. of Industrial Space For Lease Minimum Division 5,000 sq. ft.

625-627 W Merrick Rd, Valley Stream

## **Pricing and Timing:**

Occupancy: 5/1/2025

Lease Price: \$19.50/sq. ft. Gross

High visibility space located within close proximity to the Queens/Nassau border, JFK Airport, ample parking, walking distance to multiple bus stops • Gated fenced yard oversized overhead doors • Includes 1st floor office space of 1,150 sf and 2nd floor office 1,150 sf • Space can be made available sooner