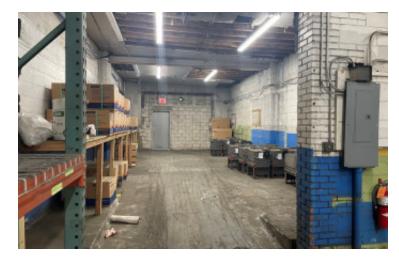

## **Specifications:**

Building Size: 24,141 sq. ft. Office Space: 2,300 sq. ft.

Ceiling Height 1: 20.0' @ 2,500 sq. ft. Ceiling Height 2: 12.0' @ 8,200 sq. ft.

Loading: 2 Drive-in(s)
Power: 400 amps
A/C: Offices Only

## **Pricing and Timing:**

Occupancy: 5/1/2025

Lease Price: \$19.50/sq. ft. Gross

High visibility space located within close proximity to the Queens/Nassau border, JFK Airport, ample parking, walking distance to multiple bus stops • Gated fenced yard oversized overhead doors • Includes 1st floor office space of 1,150 sf and 2nd floor office 1,150 sf • Space can be made available sooner