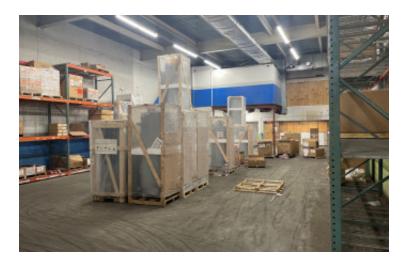

## **Specifications:**

Building Size: 24,141 sq. ft. Office Space: 2,300 sq. ft.

Ceiling Height 1: 20.0' @ 2,500 sq. ft. Ceiling Height 2: 12.0' @ 8,200 sq. ft.

Loading: 2 Drive-in(s)
Power: 400 amps
A/C: Offices Only

## **Pricing and Timing:**

Occupancy: 5/1/2025

Lease Price: \$19.50/sq. ft. Gross

High visibility space located within close proximity to the Queens/Nassau border, JFK Airport, ample parking, walking distance to multiple bus stops • Gated fenced yard oversized overhead doors • Includes 1st floor office space of 1,150 sf and 2nd floor office 1,150 sf • Space can be made available sooner