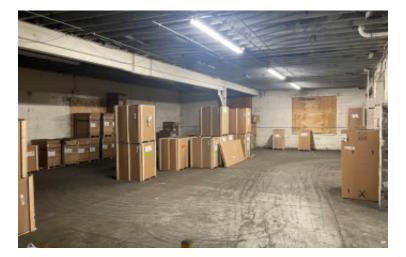

## 13,000 sq. ft. of Industrial Space For Lease Minimum Division 5,000 sq. ft.

625-627 W Merrick Rd, Valley Stream

## **Specifications:**

Building Size: 24,141 sq. ft. Office Space: 2,300 sq. ft.

Ceiling Height 1: 20.0' @ 2,500 sq. ft. Ceiling Height 2: 12.0' @ 8,200 sq. ft.

Loading: 2 Drive-in(s)
Power: 400 amps
A/C: Offices Only

## **Pricing and Timing:**

Occupancy: 5/1/2025

Lease Price: \$19.50/sq. ft. Gross

High visibility space located within close proximity to the Queens/Nassau border, JFK Airport, ample parking, walking distance to multiple bus stops • Gated fenced yard oversized overhead doors • Includes 1st floor office space of 1,150 sf and 2nd floor office 1,150 sf • Space can be made available sooner