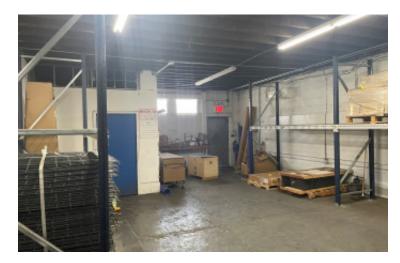

## 13,000 sq. ft. of Industrial Space For Lease Minimum Division 5,000 sq. ft.

625-627 W Merrick Rd, Valley Stream

## **Specifications:**

Building Size: 24,141 sq. ft. Office Space: 2,300 sq. ft.

Ceiling Height 1: 20.0' @ 2,500 sq. ft. Ceiling Height 2: 12.0' @ 8,200 sq. ft.

Loading: 2 Drive-in(s)
Power: 400 amps
A/C: Offices Only

## **Pricing and Timing:**

Occupancy: 5/1/2025

Lease Price: \$19.50/sq. ft. Gross

High visibility space located within close proximity to the Queens/Nassau border, JFK Airport, ample parking, walking distance to multiple bus stops • Gated fenced yard oversized overhead doors • Includes 1st floor office space of 1,150 sf and 2nd floor office 1,150 sf • Space can be made available sooner