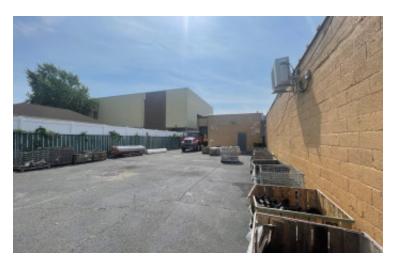

## 13,000 sq. ft. of Industrial Space For Lease Minimum Division 5,000 sq. ft.

625-627 W Merrick Rd, Valley Stream

## **Pricing and Timing:**

Occupancy: 5/1/2025

Lease Price: \$19.50/sq. ft. Gross

High visibility space located within close proximity to the Queens/Nassau border, JFK Airport, ample parking, walking distance to multiple bus stops • Gated fenced yard oversized overhead doors • Includes 1st floor office space of 1,150 sf and 2nd floor office 1,150 sf • Space can be made available sooner