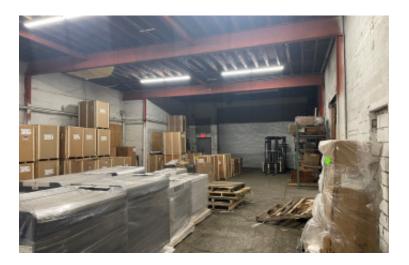

## 13,000 sq. ft. of Industrial Space For Lease Minimum Division 5,000 sq. ft.

625-627 W Merrick Rd, Valley Stream

## **Specifications:**

Building Size: 24,141 sq. ft. Office Space: 2,300 sq. ft.

Ceiling Height 1: 20.0' @ 2,500 sq. ft. Ceiling Height 2: 12.0' @ 8,200 sq. ft.

Loading: 2 Drive-in(s)
Power: 400 amps
A/C: Offices Only

## **Pricing and Timing:**

Occupancy: 5/1/2025

Lease Price: \$19.50/sq. ft. Gross

High visibility space located within close proximity to the Queens/Nassau border, JFK Airport, ample parking, walking distance to multiple bus stops • Gated fenced yard oversized overhead doors • Includes 1st floor office space of 1,150 sf and 2nd floor office 1,150 sf • Space can be made available sooner