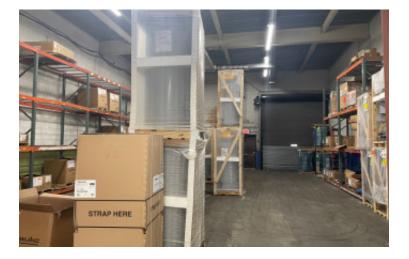

## **Specifications:**

Building Size: 24,141 sq. ft. Office Space: 2,300 sq. ft.

Ceiling Height 1: 20.0' @ 2,500 sq. ft. Ceiling Height 2: 12.0' @ 8,200 sq. ft.

Loading: 2 Drive-in(s)
Power: 400 amps
A/C: Offices Only

## **Pricing and Timing:**

Occupancy: 5/1/2025

Lease Price: \$19.50/sq. ft. Gross

High visibility space located within close proximity to the Queens/Nassau border, JFK Airport, ample parking, walking distance to multiple bus stops • Gated fenced yard oversized overhead doors • Includes 1st floor office space of 1,150 sf and 2nd floor office 1,150 sf • Space can be made available sooner