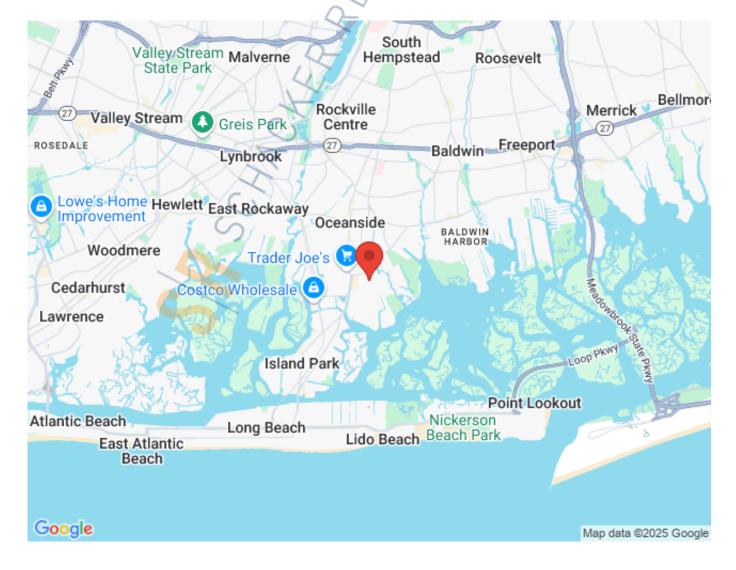

# 15,000 sq. ft. of Industrial Space For Lease 3580 Oceanside Rd, Oceanside

## 3580 Oceanside Rd, Oceanside