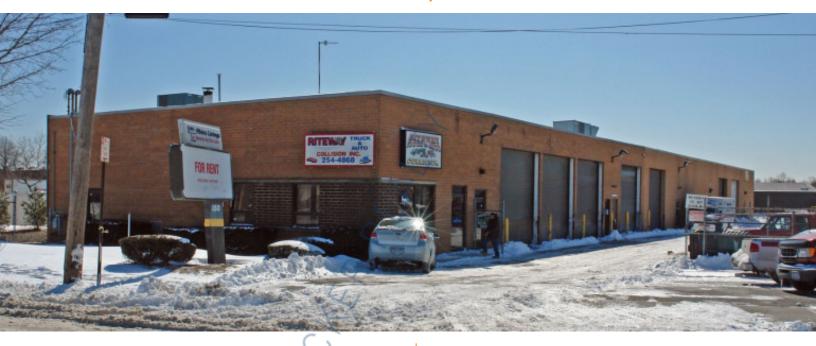

## 3,000 sq. ft. of Industrial Space For Lease

850 Grand Blvd, Deer Park

## **Specifications:**

Building Size: 15,000 sq. ft. Lot Size: 1.00 Acres

Office Space: 10% Ceiling Height: 16.0'

Loading: 1 Drive-in(s)
Power: 400 amps
Parking: 3:1000

## **Pricing and Timing:**

Occupancy: Jul 15 2025

Lease Price: \$25.00/sq. ft. Gross

Suite D • 3,000 sf industrial space with 300 sf dedicated office • Outside storage/yard space included

For more information please contact: Schacker Realty 631-293-3700 info@schackerrealty.com