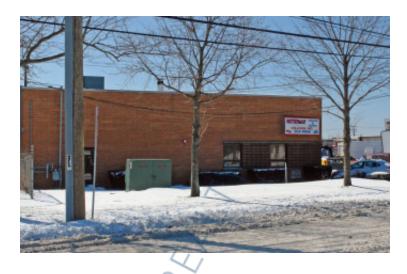

## 3,000 sq. ft. of Industrial Space For Lease

850 Grand Blvd, Deer Park

## **Specifications:**

Building Size: 15,000 sq. ft. Lot Size: 1.00 Acres

Office Space: 10% Ceiling Height: 16.0'

Loading: 1 Drive-in(s)
Power: 400 amps
Parking: 3:1000

## **Pricing and Timing:**

Occupancy: Jul 15 2025

Lease Price: \$25.00/sq. ft. Gross

Suite D • 3,000 sf industrial space with 300 sf dedicated office • Outside storage/yard space included

For more information please contact: Schacker Realty 631-293-3700 info@schackerrealty.com