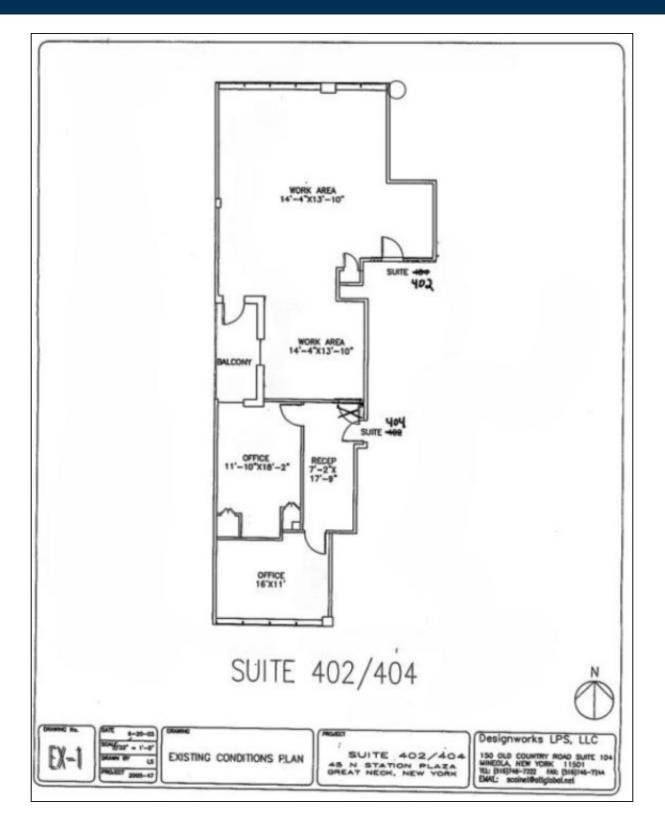

#### Pricing and Timing: Occupancy: 2/1/25 Lease Price: \$38.00/sq. ft. Modified gross

Suite 404 • Boutique professional office building situated in the heart of Great Neck • Located directly across the street from the LIRR station and NICE bus stop • The space is demised with 2 windowed offices and waiting/reception area • Cleaning included in base rent • Electric is \$3.50 PSF • Occupancy available on 2/1/25 (or sooner) • Lobby and common areas newly renovated with 24/7 access