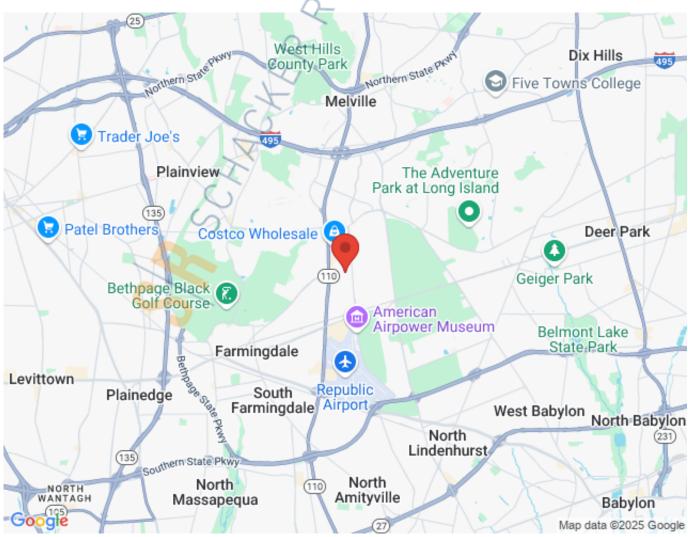

## 7,000 sq. ft. of Industrial Space For Lease

25-33 Dubon Ct, Farmingdale



## **Specifications:**

Building Size: 44,950 sq. ft. Lot Size: 2.19 Acres

Ceiling Height: 18.0' Parking: 3:1000 **Pricing and Timing:** 

Occupancy: 6/1/2025

Lease Price: \$17.00/sq. ft. NNN

Suite 27A • Provides ample room for various business activities.

For more information please contact: Schacker Realty 631-293-3700 info@schackerrealty.com





For more information please contact: Schacker Realty 631-293-3700 info@schackerrealty.com

All information is subject to errors, omissions, modification, and withdrawal.

Measurements may be estimates and information shown should not be relied upon without independent verification.

This advertisement does not suggest that the broker has a listing or has done a transaction in this property or properties.





For more information please contact: Schacker Realty 631-293-3700 info@schackerrealty.com

All information is subject to errors, omissions, modification, and withdrawal.

Measurements may be estimates and information shown should not be relied upon without independent verification.

This advertisement does not suggest that the broker has a listing or has done a transaction in this p