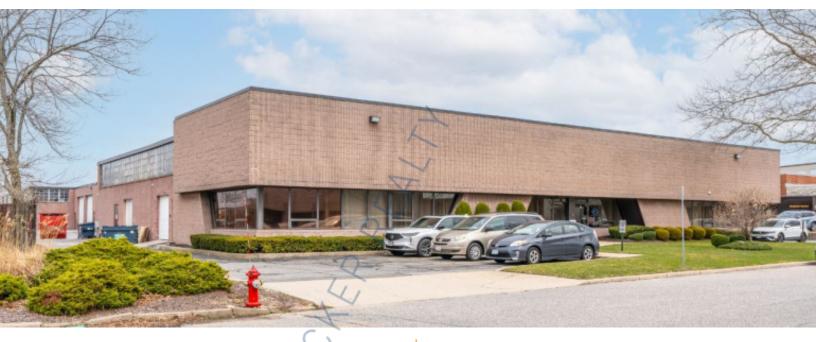

## 7,000 sq. ft. of Industrial Space For Lease

25-33 Dubon Ct, Farmingdale

## **Specifications:**

Building Size: 44,950 sq. ft. Lot Size: 2.19 Acres

Ceiling Height: 18.0' Parking: 3:1000 **Pricing and Timing:** 

Occupancy: 6/1/2025

Lease Price: \$17.00/sq. ft. NNN

Suite 27A • Provides ample room for various business activities.