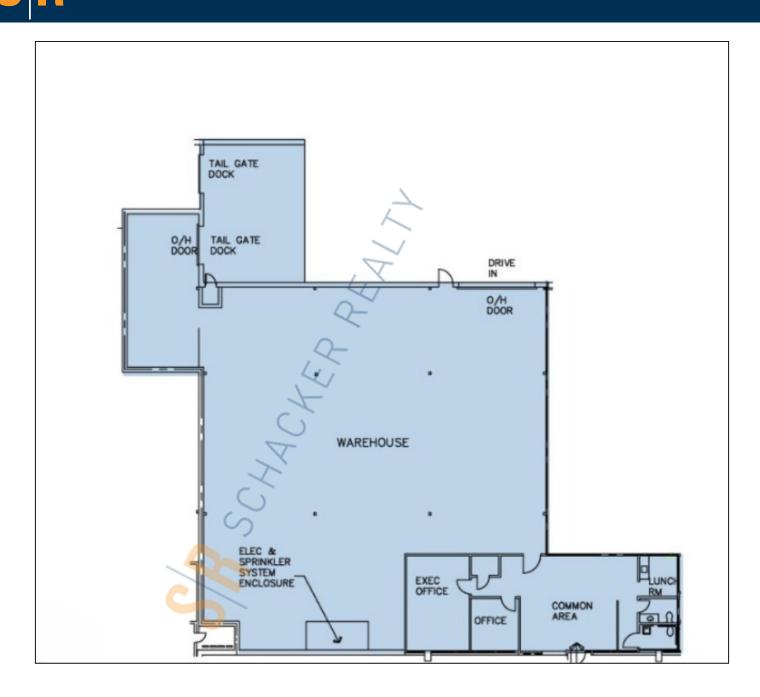

## **Specifications:**

Building Size: 44,950 sq. ft. Lot Size: 2.19 Acres

Ceiling Height: 18.0' Parking: 3:1000 **Pricing and Timing:** 

Occupancy: 6/1/2025

Lease Price: \$17.00/sq. ft. NNN

Suite 27A • Provides ample room for various business activities.