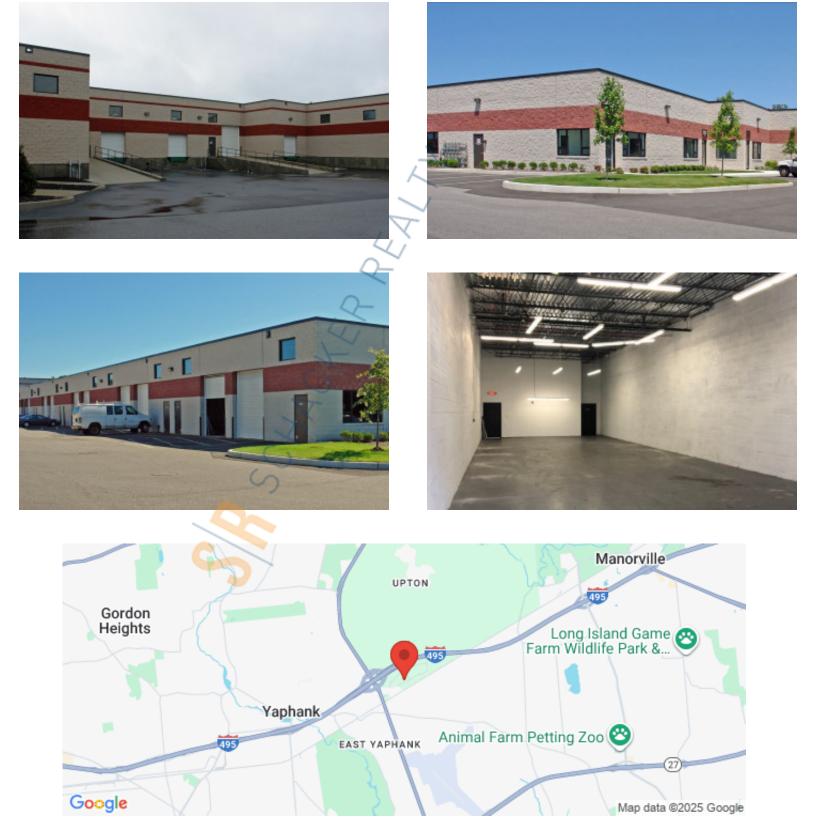

# 3,500 sq. ft. of Industrial Space For Lease 45 Ramsey Rd, Shirley

## **Specifications:**

Building Size: 81,381 sq. ft. 8.24 Acres Lot Size: Office Space: 15% **Ceiling Height:** 16.0' Loading: 1 Dock(s) Power: 200 amps A/C: Full A/C Parking: 2:1000

### Pricing and Timing: Occupancy: Immediately Lease Price: \$15.50/sq. ft. Modified gross

Suite 12 • Modern warehouse with brand new offices • Located directly off the LIE (exit 68)