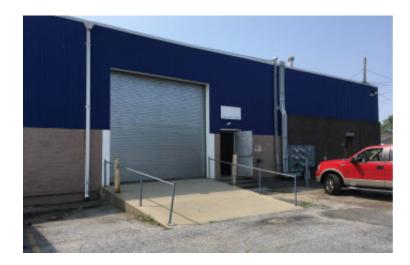

## 6,000 sq. ft. of Industrial Space For Lease

3085 New St, Oceanside

## **Pricing and Timing:**

Occupancy: Immediately

Lease Price: \$22.00/sq. ft. Gross

Suite B • Partial build-out 6,000 sf warehouse 20' ceiling height 600 sf offices 3 bathrooms, parking and high drive-In door ideal for trailer trucks manufacturing distribution and easy access and very close to LIRR station