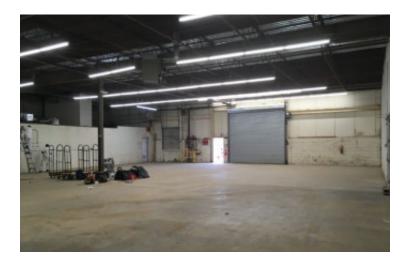

## **Specifications:**

Building Size: 31,000 sq. ft. Lot Size: 1.50 Acres

Office Space: 10% Ceiling Height: 20.0'

Loading: 1 Drive-in(s)
Power: 200 amps
Sewers: Yes

## **Pricing and Timing:**

Occupancy: Immediately

Lease Price: \$22.00/sq. ft. Gross

Suite B • Partial build-out 6,000 sf warehouse 20' ceiling height 600 sf offices 3 bathrooms, parking and high drive-In door ideal for trailer trucks manufacturing distribution and easy access and very close to LIRR station