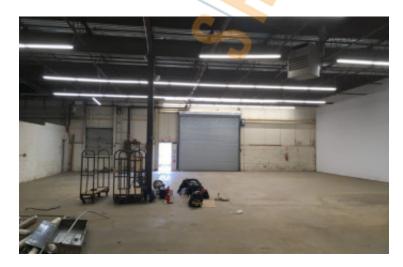

## **Specifications:**

Building Size: 31,000 sq. ft. Lot Size: 1.50 Acres

Office Space: 10% Ceiling Height: 20.0'

Loading: 1 Drive-in(s)
Power: 200 amps
Sewers: Yes

## **Pricing and Timing:**

Occupancy: Immediately

Lease Price: \$22.00/sq. ft. Gross

Suite B • Partial build-out 6,000 sf warehouse 20' ceiling height 600 sf offices 3 bathrooms, parking and high drive-In door ideal for trailer trucks manufacturing distribution and easy access and very close to LIRR station