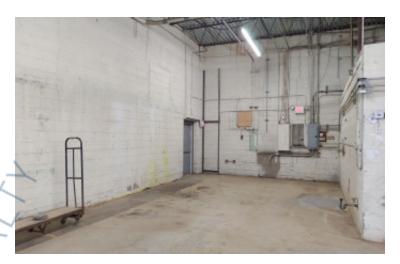

## **Pricing and Timing:**

Occupancy: Immediately

Lease Price: \$22.00/sq. ft. Gross

Suite B • Partial build-out 6,000 sf warehouse 20' ceiling height 600 sf offices 3 bathrooms, parking and high drive-In door ideal for trailer trucks manufacturing distribution and easy access and very close to LIRR station