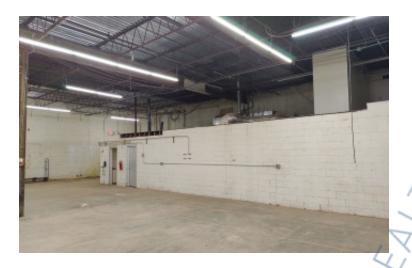

## **Pricing and Timing:**

Occupancy: Immediately

Lease Price: \$22.00/sq. ft. Gross

Suite B • Partial build-out 6,000 sf warehouse 20' ceiling height 600 sf offices 3 bathrooms, parking and high drive-In door ideal for trailer trucks manufacturing distribution and easy access and very close to LIRR station