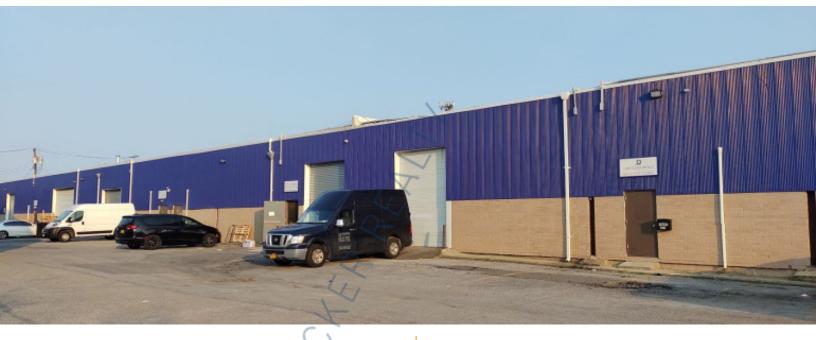

## 6,000 sq. ft. of Industrial Space For Lease

3085 New St, Oceanside

## **Specifications:**

Building Size: 31,000 sq. ft. Lot Size: 1.50 Acres

Office Space: 10% Ceiling Height: 20.0'

Loading: 1 Drive-in(s)
Power: 200 amps
Sewers: Yes