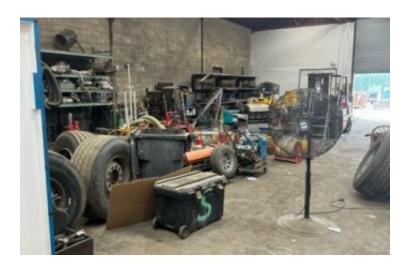

## 7,000 sq. ft. of Flex/Industrial Space For Lease

4 Pettit PI, Island Park

## **Pricing and Timing:**

Occupancy: **Immediately Lease Price:** \$20.50/sq. ft. Ind

Gross

Warehouse / flex / retail + yard space • Clear span warehouse • Lots of parking

For more information please contact: Schacker Realty 631-293-3700 info@schackerrealty.com