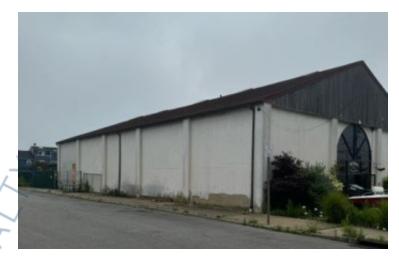

## **Specifications:**

**Building Size:** 8,500 sq. ft. Lot Size: 0.37 Acres Office Space: 800 sq. ft. Loading: 1 Drive-in(s) Offices Only A/C: 27 Parking: