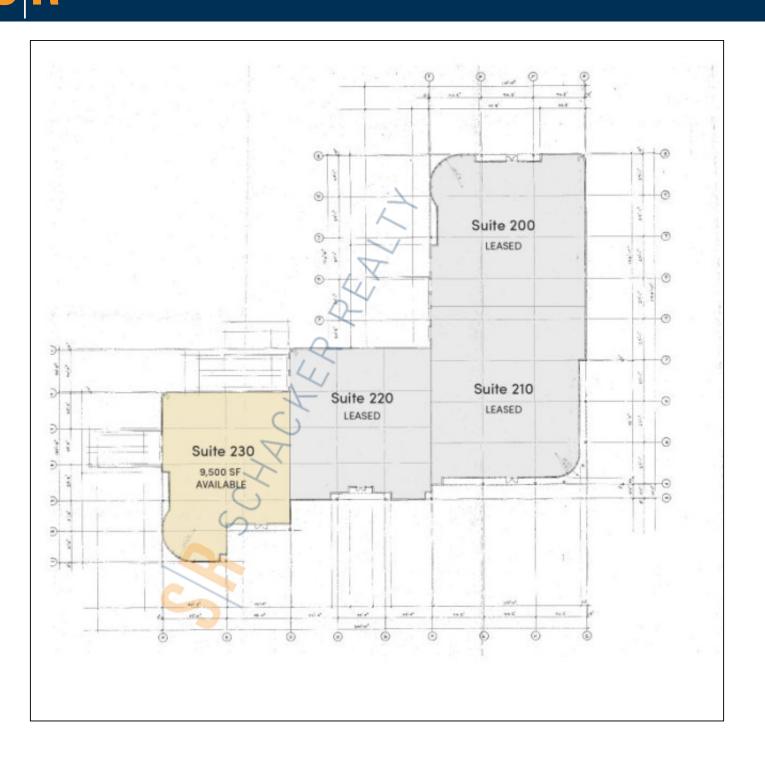

# 9,500 sq. ft. of Industrial/Office/R&D Space For Lease 200-230 Sea Ln, Farmingdale