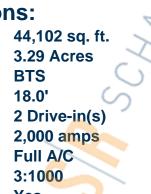

## **Specifications:**

Building Size:44,102 soLot Size:3.29 AcroOffice Space:BTSCeiling Height:18.0'Loading:2 Drive-iPower:2,000 amA/C:Full A/CParking:3:1000Sewers:Yes