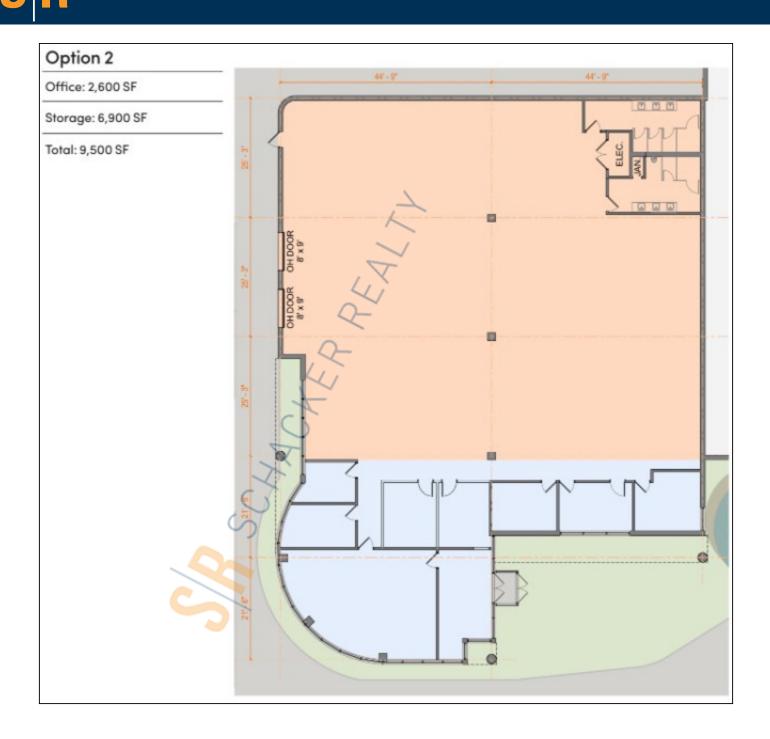

# Pricing and Timing:Occupancy:Sep 2024Lease Price:\$16.50/sq. ft. NNNTaxes:\$2.46/sq. ft.

Suite 230 • Owner will perform custom office buildout and is willing to remove office to revert to warehouse use