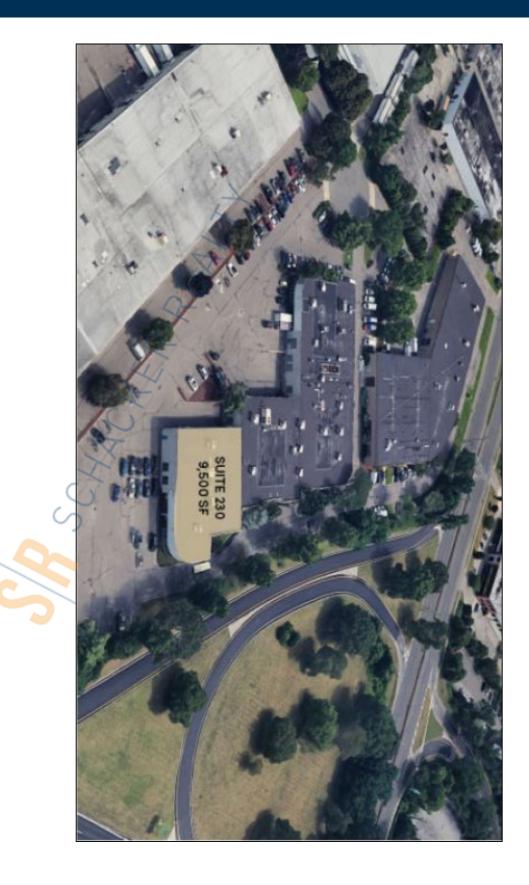

# 9,500 sq. ft. of Industrial/Office/R&D Space For Lease 200-230 Sea Ln, Farmingdale