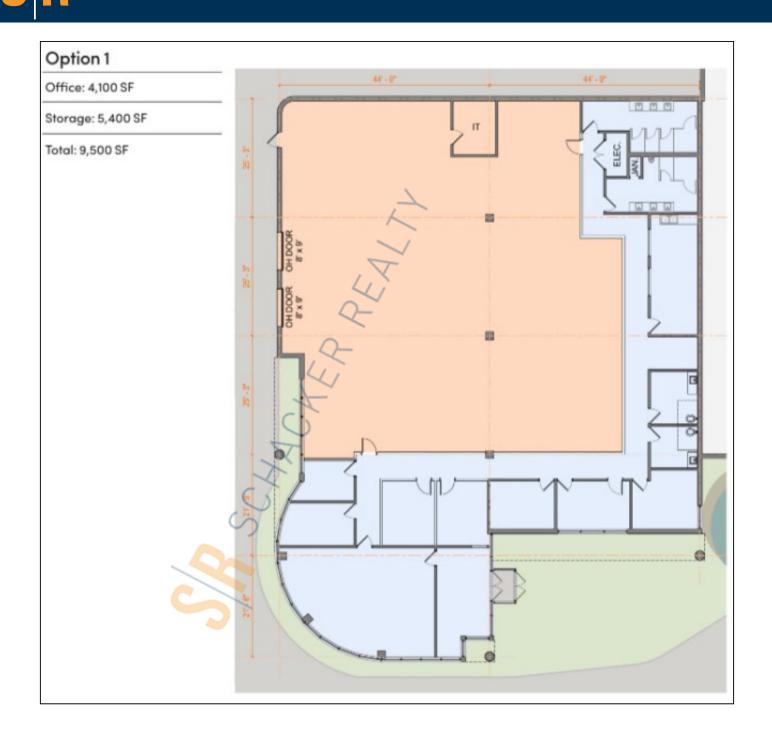

# Pricing and Timing:Occupancy:Sep 2024Lease Price:\$16.50/sq. ft. NNNTaxes:\$2.46/sq. ft.

Suite 230 • Owner will perform custom office buildout and is willing to remove office to revert to warehouse use