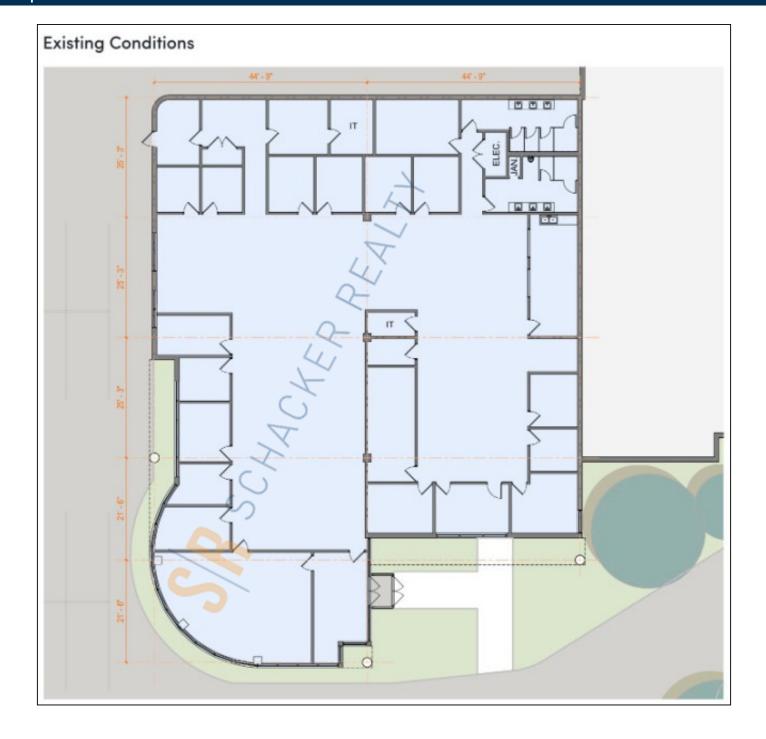

# Pricing and Timing:Occupancy:Sep 2024Lease Price:\$16.50/sq. ft. NNNTaxes:\$2.46/sq. ft.

Suite 230 • Owner will perform custom office buildout and is willing to remove office to revert to warehouse use