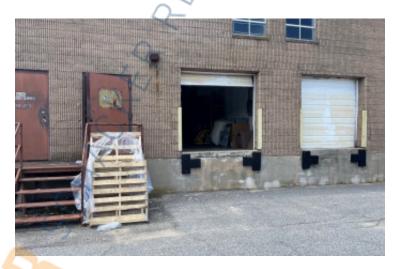

## **Specifications:**

Building Size: 188,000 sq. ft.
Lot Size: 11.00 Acres
Office Space: 608 sq. ft.
Ceiling Height: 16.6'
Loading: 1 Dock(s)
Power: 100 amps
A/C: Partial A/C

Sewers: Yes

## **Pricing and Timing:**

Occupancy: Immediately Lease Price: \$17.50/sq. ft.

**Modified gross** 

Suite 700 • 1,500 sf warehouse space available • 1 loading dock that can accommodate 53' trailers • Can be combined with Suite 800 for total of 8,200 SF space • 600sf of office space with A/C, private bathroom and bull pen • Conveniently located right off the LIE