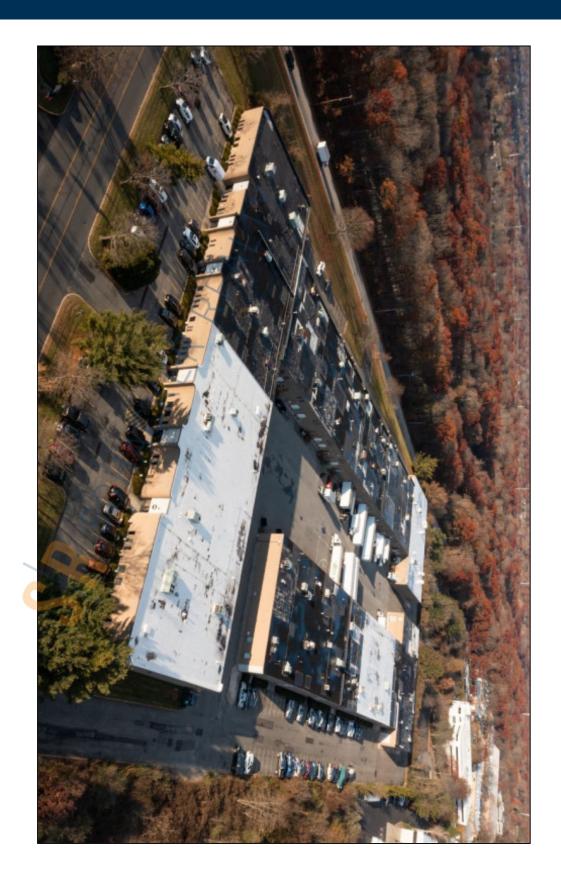

## **Specifications:**

Building Size: 188,000 sq. ft.
Lot Size: 11.00 Acres
Office Space: 608 sq. ft.
Ceiling Height: 16.6'
Loading: 1 Dock(s)
Power: 100 amps
A/C: Partial A/C

Sewers: Yes