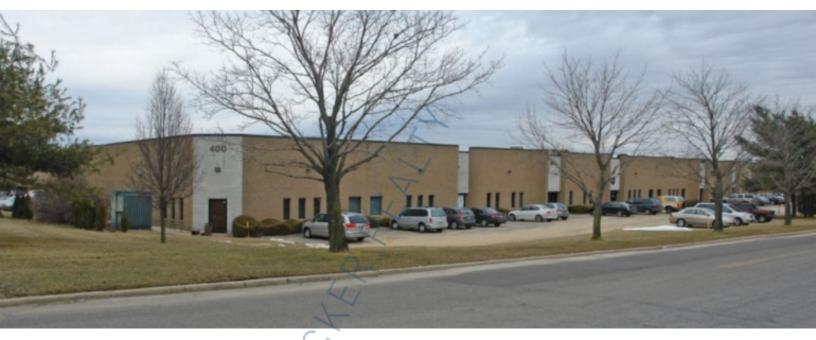

## 2,100 sq. ft. of Industrial Space For Lease

400 Oser Ave, Hauppauge

## **Specifications:**

Building Size: 188,000 sq. ft.
Lot Size: 11.00 Acres
Office Space: 608 sq. ft.
Ceiling Height: 16.6'
Loading: 1 Dock(s)
Power: 100 amps
A/C: Partial A/C

Sewers: Yes