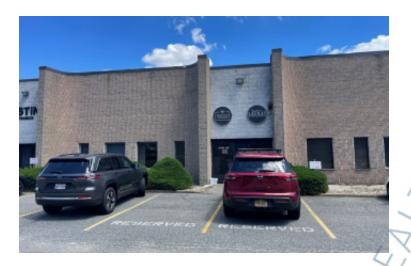

## 2,100 sq. ft. of Industrial Space For Lease

400 Oser Ave, Hauppauge

## **Pricing and Timing:**

Occupancy: Immediately Lease Price: \$17.50/sq. ft.

**Modified gross** 

Suite 700 • 1,500 sf warehouse space available • 1 loading dock that can accommodate 53' trailers • Can be combined with Suite 800 for total of 8,200 SF space • 600sf of office space with A/C, private bathroom and bull pen • Conveniently located right off the LIE