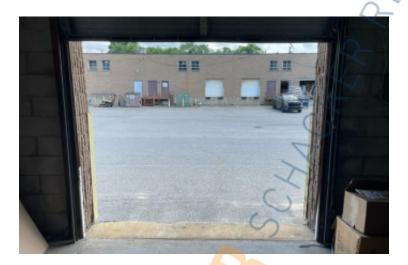

## **Specifications:**

Building Size: 188,000 sq. ft.
Lot Size: 11.00 Acres
Office Space: 608 sq. ft.
Ceiling Height: 16.6'
Loading: 1 Dock(s)
Power: 100 amps
A/C: Partial A/C

Sewers: Yes

## **Pricing and Timing:**

Occupancy: Immediately Lease Price: \$17.50/sq. ft.

**Modified gross** 

Suite 700 • 1,500 sf warehouse space available • 1 loading dock that can accommodate 53' trailers • Can be combined with Suite 800 for total of 8,200 SF space • 600sf of office space with A/C, private bathroom and bull pen • Conveniently located right off the LIE