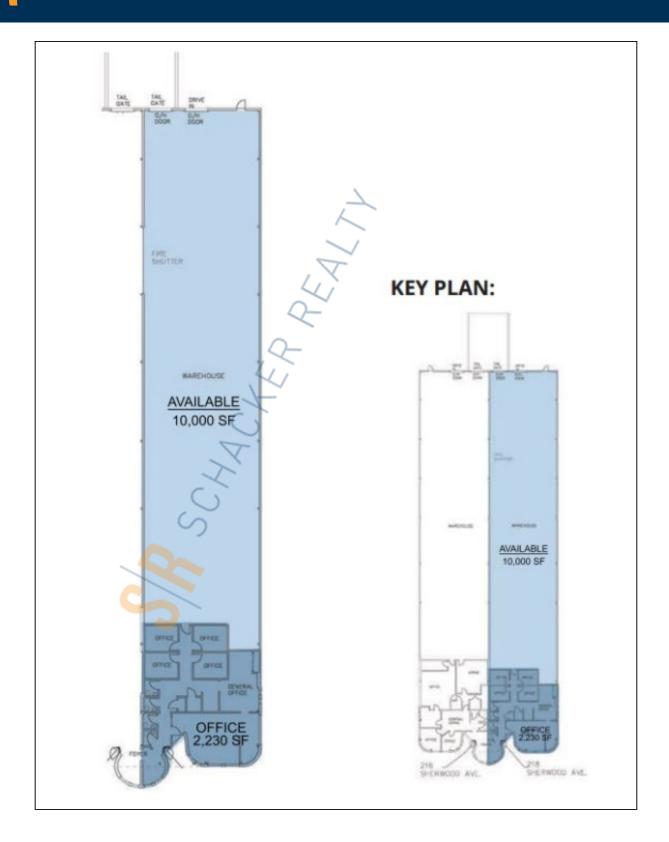

## 10,000 sq. ft. of Industrial Space For Lease

216-218 Sherwood Ave, Farmingdale

## **Specifications:**

Building Size: 20,000 sq. ft. Lot Size: 1.01 Acres Office Space: 2,230 sq. ft.

Ceiling Height: 18.0'

Loading: 1 Dock(s), 1 Drive-in(s)

Power: 200 amps A/C: Offices Only

Parking: 5:1000 Sewers: Yes

## **Pricing and Timing:**

Occupancy: Immediately

Lease Price: \$17.00/sq. ft. NNN

Taxes: \$4.58/sq. ft.

10,000 sf warehouse space with 2,400 sf dedicated office space • Located 3 miles to LIE

For more information please contact: Schacker Realty 631-293-3700 info@schackerrealty.com