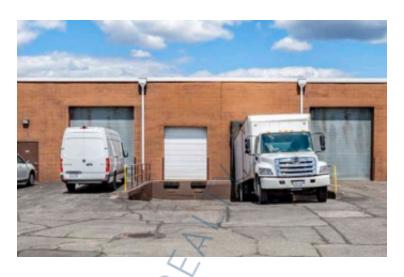

## **Specifications:**

Building Size: 20,000 sq. ft. Lot Size: 1.01 Acres Office Space: 2,230 sq. ft.

Ceiling Height: 18.0'

Loading: 1 Dock(s), 1 Drive-in(s)

Power: 200 amps A/C: Offices Only

Parking: 5:1000 Sewers: Yes