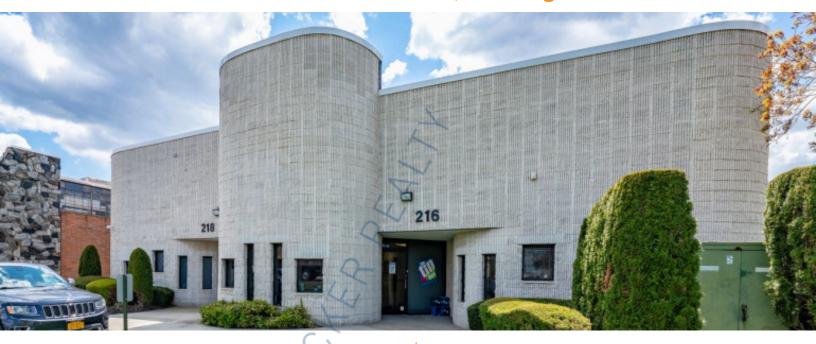

## 10,000 sq. ft. of Industrial Space For Lease

216-218 Sherwood Ave, Farmingdale

## **Specifications:**

Building Size: 20,000 sq. ft. Lot Size: 1.01 Acres Office Space: 2,230 sq. ft.

Ceiling Height: 18.0'

Loading: 1 Dock(s), 1 Drive-in(s)

Power: 200 amps A/C: Offices Only

Parking: 5:1000 Sewers: Yes