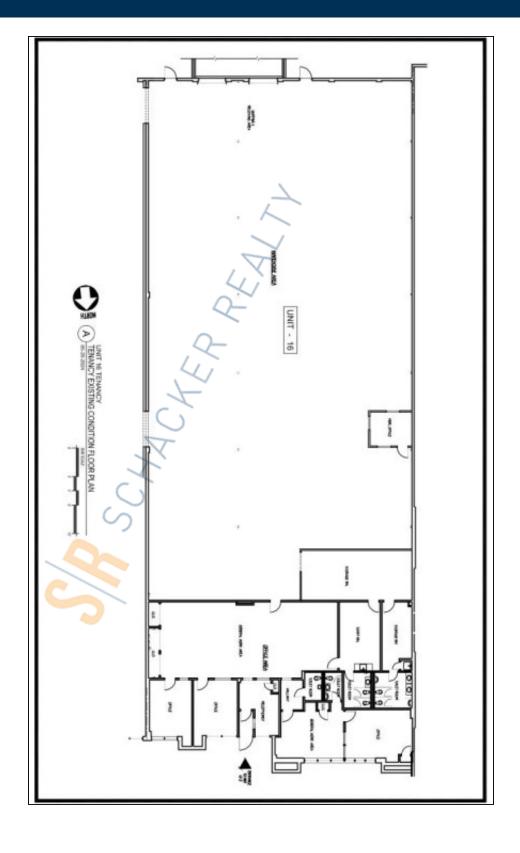

## **Specifications:**

| Building Size:         | 100,000 sq. ft. 🔨        |
|------------------------|--------------------------|
| Lot Size:              | 4.01 Acres               |
| Office Space:          | 15%                      |
| <b>Ceiling Height:</b> | 16.0'                    |
| Loading:               | 2 Dock(s), 1 Drive-in(s) |
| Power:                 | 1,200 amps               |
| Sewers:                | Yes                      |

14,212 sf industrial space • 15% finsihed office space