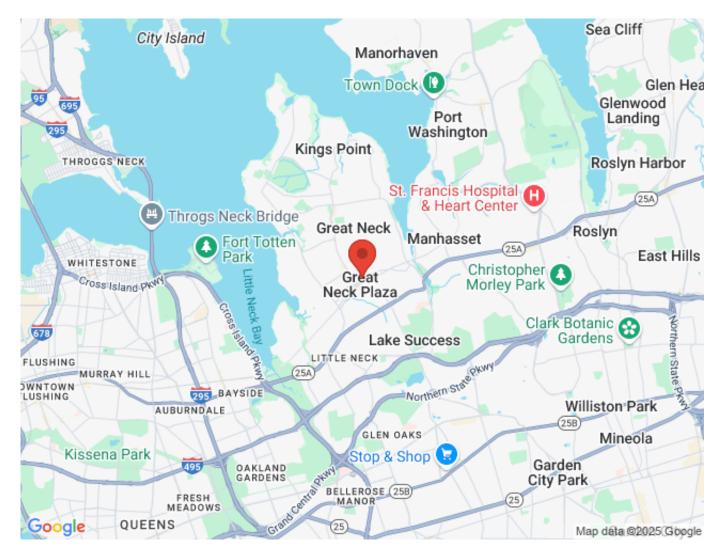

## 4,454 sq. ft. of Office Space For Lease 45 N Station Plaza, Great Neck

#### Pricing and Timing: Occupancy: Immediately Lease Price: \$38.00/sq. ft. Modified gross

Suite 400 • Boutique professional office building situated in the heart of Great Neck • Located directly across the street from the LIRR station and NICE bus stop • Mostly open floor plan layout with high window ratio • 3 private offices, conference room, reception area, fully built out financial services office, & kitchen/breakroom • Dedicated HVAC • Cleaning included in base rent • Electric is \$3.50 PSF. • Lobby and common areas newly renovated with 24/7 access