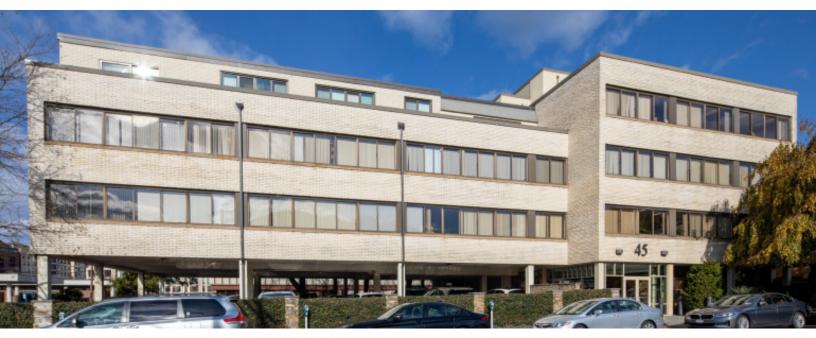

## 4,454 sq. ft. of Office Space For Lease 45 N Station Plaza, Great Neck

#### Specifications: Building Size: 31,000 sq. ft. Office Space: 4,454 sq. ft.

#### Pricing and Timing: Occupancy: Immediately Lease Price: \$38.00/sq. ft. Modified gross

Suite 400 • Boutique professional office building situated in the heart of Great Neck • Located directly across the street from the LIRR station and NICE bus stop • Mostly open floor plan layout with high window ratio • 3 private offices, conference room, reception area, fully built out financial services office, & kitchen/breakroom • Dedicated HVAC • Cleaning included in base rent • Electric is \$3.50 PSF. • Lobby and common areas newly renovated with 24/7 access