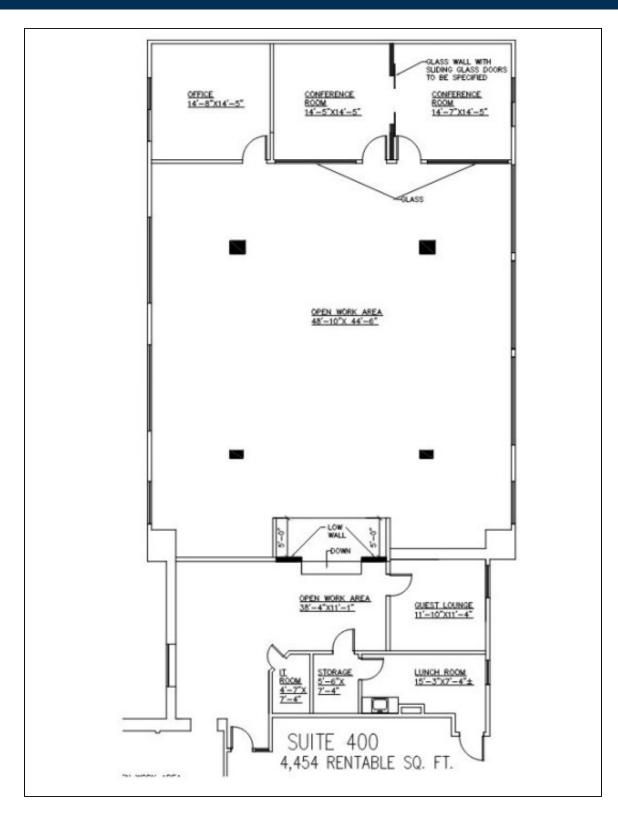

#### Pricing and Timing: Occupancy: Immediately Lease Price: \$38.00/sq. ft. Modified gross

Suite 400 • Boutique professional office building situated in the heart of Great Neck • Located directly across the street from the LIRR station and NICE bus stop • Mostly open floor plan layout with high window ratio • 3 private offices, conference room, reception area, fully built out financial services office, & kitchen/breakroom • Dedicated HVAC • Cleaning included in base rent • Electric is \$3.50 PSF. • Lobby and common areas newly renovated with 24/7 access