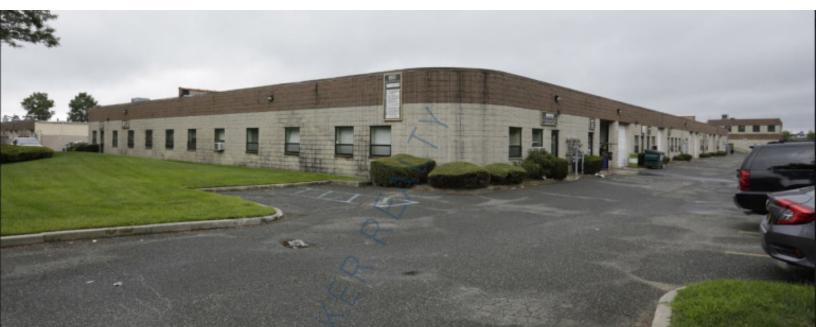

## 4,300 sq. ft. of Industrial Space For Lease 66 S 2nd St, Bay Shore

## **Specifications:**

| Building Size:         | 45,000 sq. ft. |
|------------------------|----------------|
| Lot Size:              | 2.32 Acres     |
| Office Space:          | yes 🤇          |
| <b>Ceiling Height:</b> | 14.0' 🗘        |
| Loading:               | 1 Drive-in(s)  |
| Power:                 | 200 amps       |

### **Pricing and Timing:**

Occupancy: Lease Price:

Immediately \$17.00/sq. ft. Modified gross

Suite T • Modern warehouse end unit with wrap around windows • Private 10' X 10' drive-in door • Multiple air conditioned offices, reception area, and print/copy room