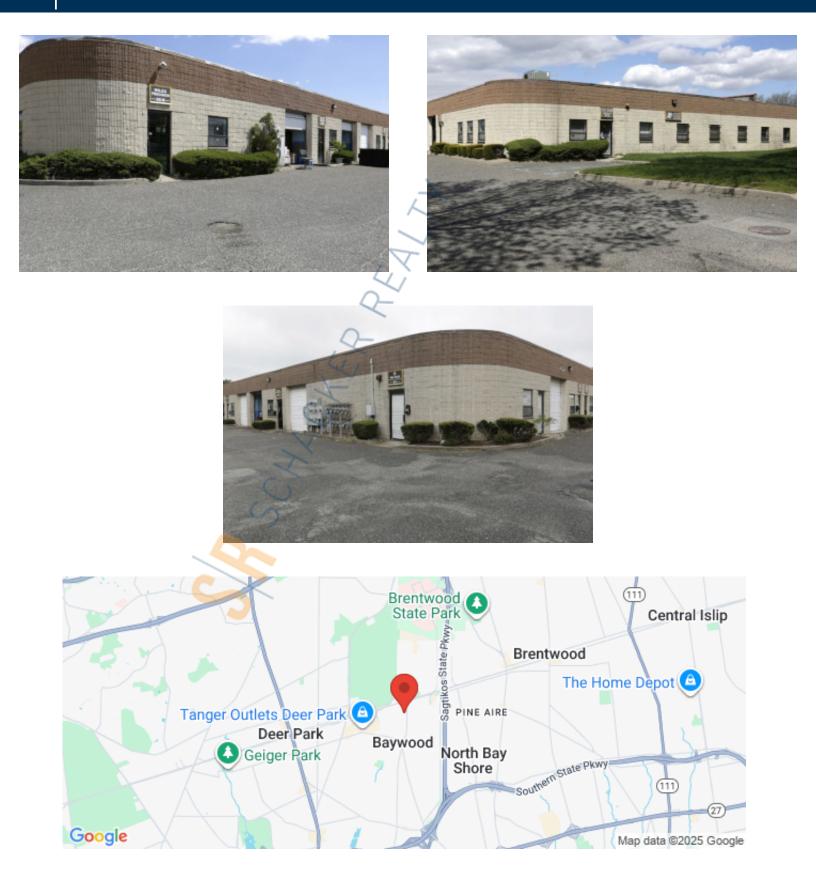

## 4,300 sq. ft. of Industrial Space For Lease 66 S 2nd St, Bay Shore

## **Specifications:**

| Building Size:         | 45,000 sq. ft. |
|------------------------|----------------|
| Lot Size:              | 2.32 Acres     |
| Office Space:          | yes 🤇          |
| <b>Ceiling Height:</b> | 14.0' 🗘        |
| Loading:               | 1 Drive-in(s)  |
| Power:                 | 200 amps       |

### **Pricing and Timing:**

Occupancy: Lease Price:

Immediately \$17.00/sq. ft. Modified gross

Suite T • Modern warehouse end unit with wrap around windows • Private 10' X 10' drive-in door • Multiple air conditioned offices, reception area, and print/copy room