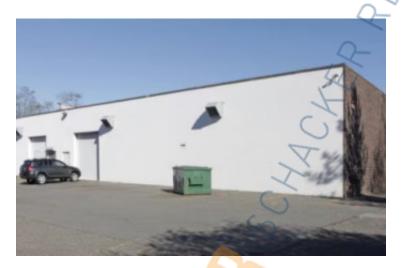

## **Specifications:**

Building Size: 20,000 sq. ft. Lot Size: 1.60 Acres Office Space: 1,100 sq. ft.

Ceiling Height: 16.0'

Loading: 2 Drive-in(s)
Power: 400 amps
Parking: 3:1000

## **Pricing and Timing:**

Occupancy: 9/1/2025
Lease Price: Negotiable
Taxes: \$54,000.00

(\$2.70/sq. ft.)

Suite A • 10,000 sf of warehouse space available for lease • Full service maintance crew on site