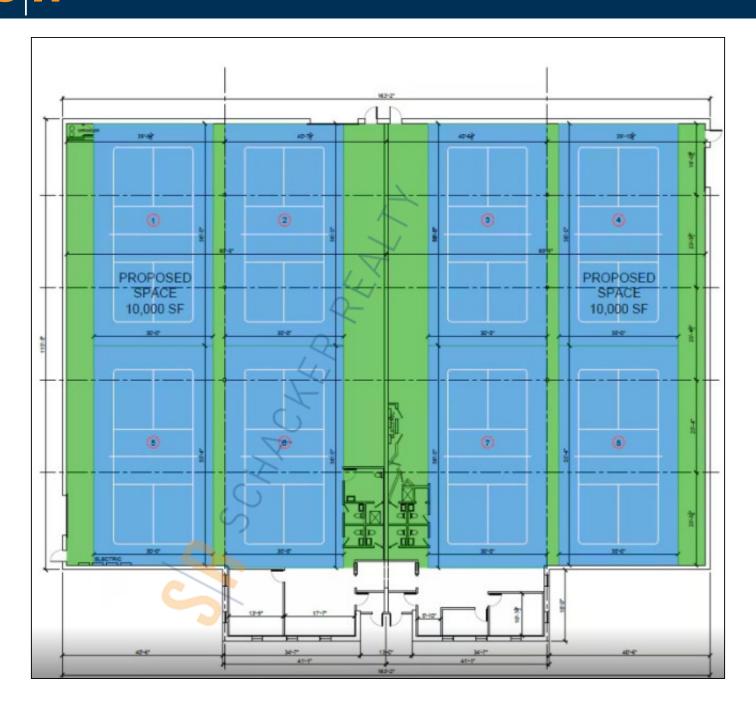

## 10,000 sq. ft. of Industrial Space For Lease

**5 Brayton Ct, Commack** 

## **Specifications:**

Building Size: 20,000 sq. ft. Lot Size: 1.60 Acres Office Space: 1,100 sq. ft.

Ceiling Height: 16.0'

Loading: 2 Drive-in(s)
Power: 400 amps
Parking: 3:1000

## **Pricing and Timing:**

Occupancy: 9/1/2025
Lease Price: Negotiable
Taxes: \$54,000.00

(\$2.70/sq. ft.)

Suite A • 10,000 sf of warehouse space available for lease • Full service maintance crew on site

- Space includes: partitioned offices, security system, private restrooms and
   secured storage
- Can be lease with unit B for a total of 20,000 sf and 4 drive-ins

All information is subject to errors, omissions, modification, and withdrawal.