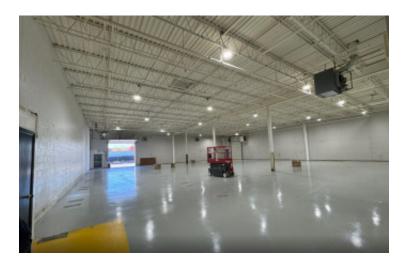

## **Pricing and Timing:**

Occupancy: 9/1/2025
Lease Price: Negotiable
Taxes: \$54,000.00

(\$2.70/sq. ft.)

Suite A • 10,000 sf of warehouse space available for lease • Full service maintance crew on site

- Space includes: partitioned offices, security system, private restrooms and
   secured storage
- Can be lease with unit B for a total of 20,000 sf and 4 drive-ins

All information is subject to errors, omissions, modification, and withdrawal.