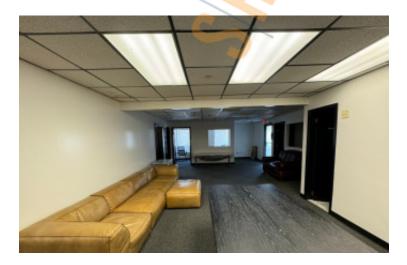

- Space includes: partitioned offices, security system, private restrooms and
   secured storage
- Can be lease with unit B for a total of 20,000 sf and 4 drive-ins

All information is subject to errors, omissions, modification, and withdrawal.