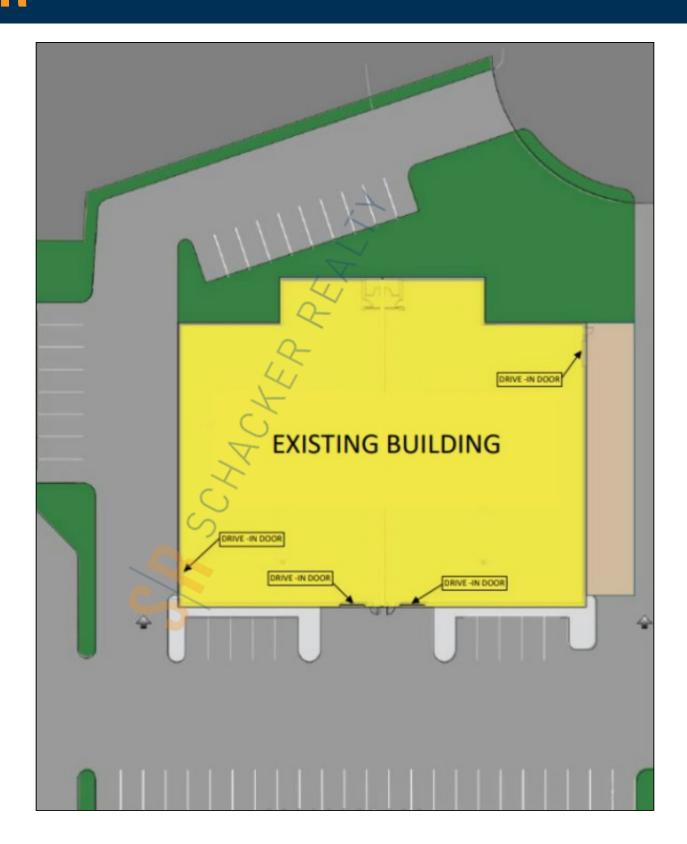

## **Specifications:**

Building Size: 20,000 sq. ft. Lot Size: 1.60 Acres Office Space: 1,100 sq. ft.

Ceiling Height: 16.0'

Loading: 2 Drive-in(s)
Power: 400 amps
Parking: 3:1000

- Space includes: partitioned offices, security system, private restrooms and
   secured storage
- Can be lease with unit B for a total of 20,000 sf and 4 drive-ins

All information is subject to errors, omissions, modification, and withdrawal.