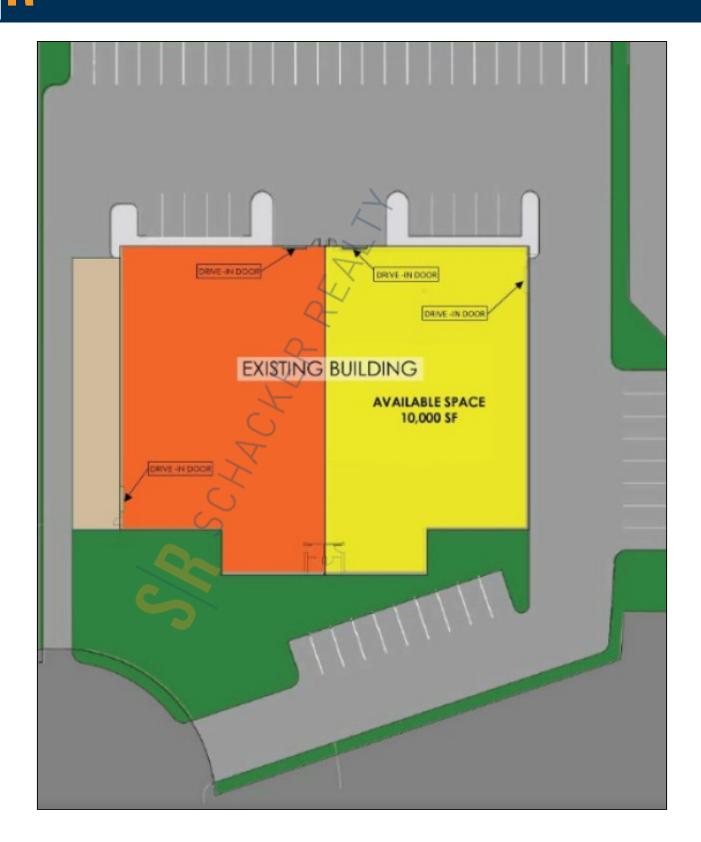

## **Pricing and Timing:**

Occupancy: 9/1/2025
Lease Price: Negotiable
Taxes: \$54,000.00

(\$2.70/sq. ft.)

Suite A • 10,000 sf of warehouse space available for lease • Full service maintance crew on site

- Space includes: partitioned offices, security system, private restrooms and
   secured storage
- Can be lease with unit B for a total of 20,000 sf and 4 drive-ins

All information is subject to errors, omissions, modification, and withdrawal.