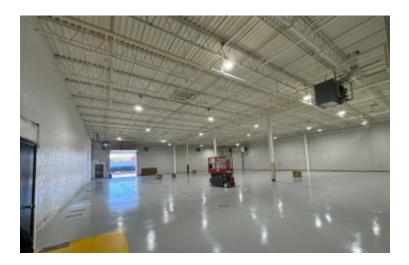

## **Pricing and Timing:**

Occupancy: 9/1/2025
Lease Price: Negotiable
Taxes: \$54,000.00

(\$2.70/sq. ft.)

Suite A • 10,000 sf of warehouse space available for lease • Full service maintance crew on site

- Space includes: partitioned offices, security system, private restrooms and
   secured storage
- Can be lease with unit B for a total of 20,000 sf and 4 drive-ins

All information is subject to errors, omissions, modification, and withdrawal.