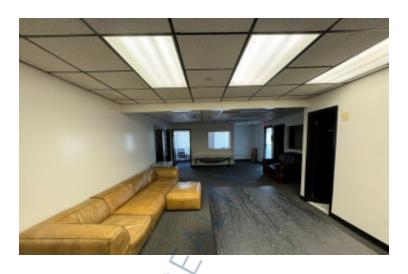

- Space includes: partitioned offices, security system, private restrooms and
   secured storage
- Can be lease with unit B for a total of 20,000 sf and 4 drive-ins

All information is subject to errors, omissions, modification, and withdrawal.