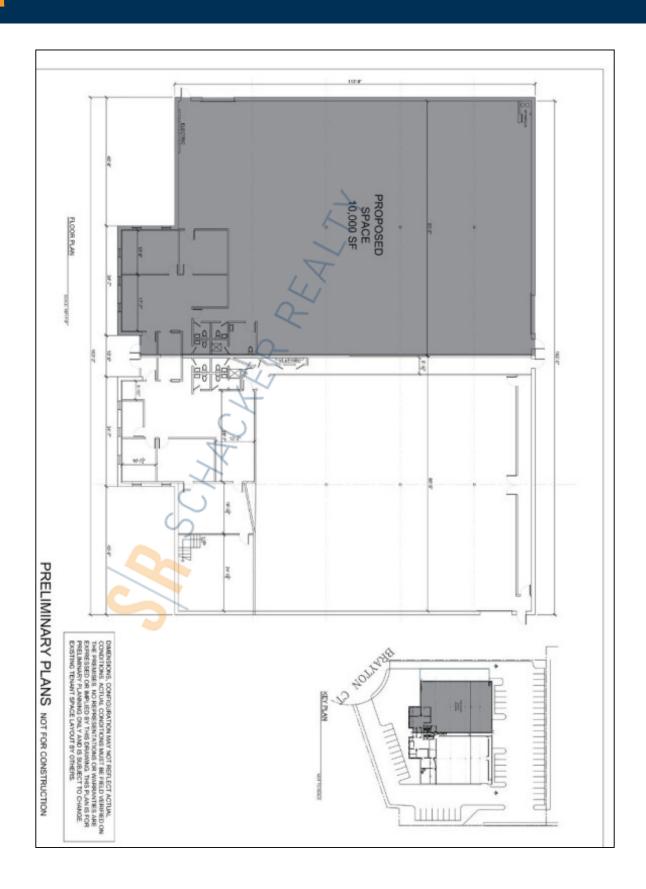

## **Specifications:**

Building Size: 20,000 sq. ft. Lot Size: 1.60 Acres Office Space: 1,100 sq. ft.

Ceiling Height: 16.0'

Loading: 2 Drive-in(s)
Power: 400 amps
Parking: 3:1000

## **Pricing and Timing:**

Occupancy: 9/1/2025
Lease Price: Negotiable
Taxes: \$54,000.00

(\$2.70/sq. ft.)

Suite A • 10,000 sf of warehouse space available for lease • Full service maintance crew on site

- Space includes: partitioned offices, security system, private restrooms and
   secured storage
- Can be lease with unit B for a total of 20,000 sf and 4 drive-ins

All information is subject to errors, omissions, modification, and withdrawal.