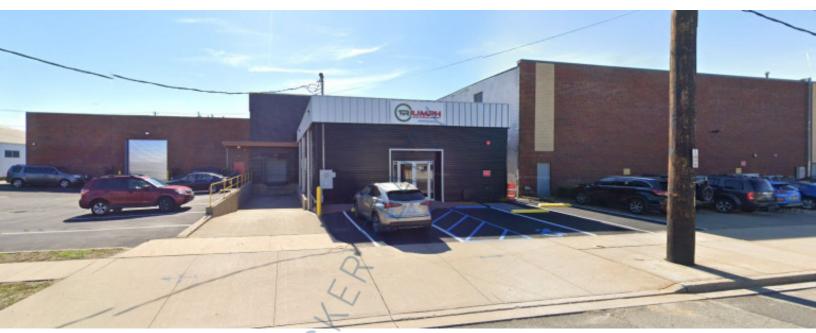

# 42,904 sq. ft. of Industrial Space For Lease 205 E 2nd St, Mineola

## **Specifications:**

**Building Size:** 42,904 sq. ft. Lot Size: 0.38 Acres **Office Space: 5% BTS** Ceiling Height 1: 26.6' @ 15,780 sq. ft. Ceiling Height 2: 15.9' @ 2,429 sq. ft. Loading: 2 Dock(s) Power: 1,200 amps Parking: 12 Yes Sewers: