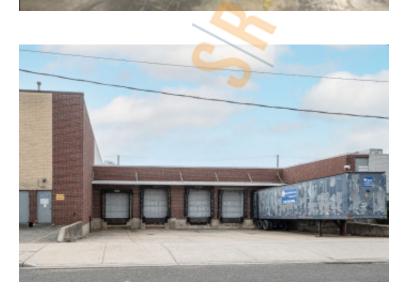

## **Specifications:**

**Building Size:** 42,904 sq. ft. Lot Size: 0.38 Acres **Office Space: 5% BTS** Ceiling Height 1: 26.6' @ 15,780 sq. ft. Ceiling Height 2: 15.9' @ 2,429 sq. ft. Loading: 2 Dock(s) Power: 1,200 amps Parking: 12 Yes Sewers: