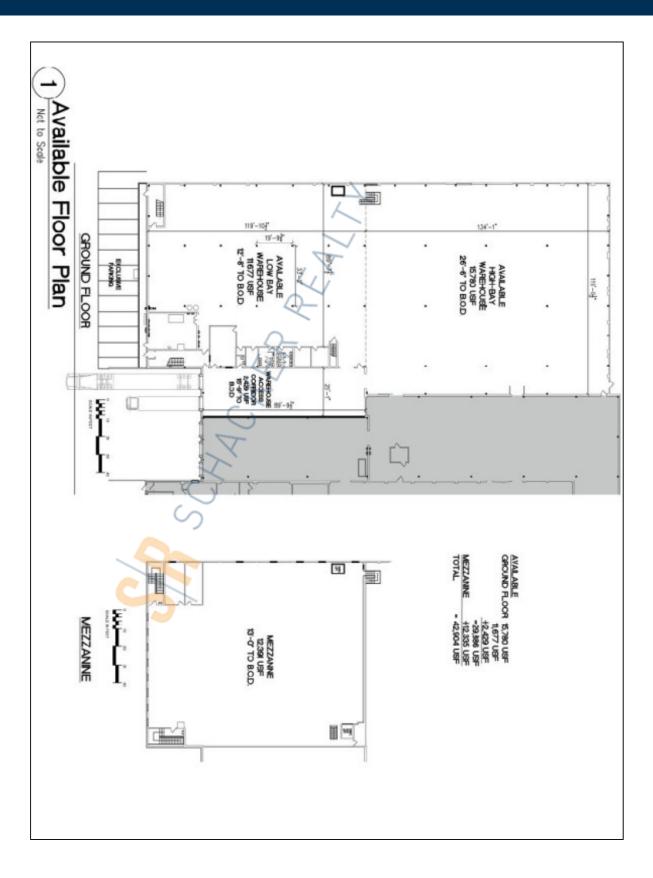

## **Specifications:**

**Building Size:** 42,904 sq. ft. Lot Size: 0.38 Acres **Office Space: 5% BTS** Ceiling Height 1: 26.6' @ 15,780 sq. ft. Ceiling Height 2: 15.9' @ 2,429 sq. ft. Loading: 2 Dock(s) Power: 1,200 amps Parking: 12 Yes Sewers:

## **Pricing and Timing:** Occupancy: Immediately Lease Price: Negotiable

Building has multiple ceiling heights • 12,391sf mezzanine included in building sq. footage • BTS office space (5%) • Mezzanine has