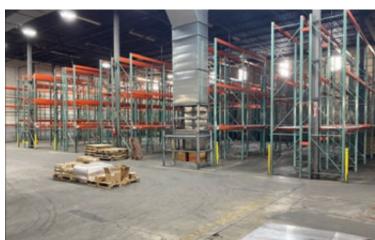

## **Specifications:**

**Building Size:** 42,904 sq. ft. Lot Size: 0.38 Acres **Office Space: 5% BTS** Ceiling Height 1: 26.6' @ 15,780 sq. ft. Ceiling Height 2: 15.9' @ 2,429 sq. ft. Loading: 2 Dock(s) Power: 1,200 amps Parking: 12 Yes Sewers:

## **Pricing and Timing:** Occupancy: Immediately Lease Price: Negotiable

Building has multiple ceiling heights • 12,391sf mezzanine included in building sq. footage • BTS office space (5%) • Mezzanine has