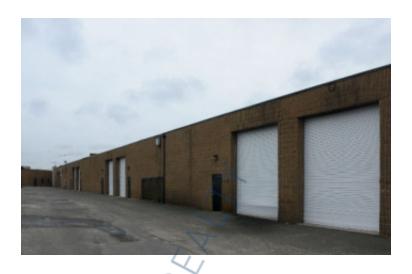

## **Specifications:**

Building Size: 23,750 sq. ft. Lot Size: 0.70 Acres

Office Space: 30% Ceiling Height: 14.0'

Loading: 1 Drive-in(s)

**Parking:** 2:1000

Suite R • 2,430 sf warehouse space • 30% office space