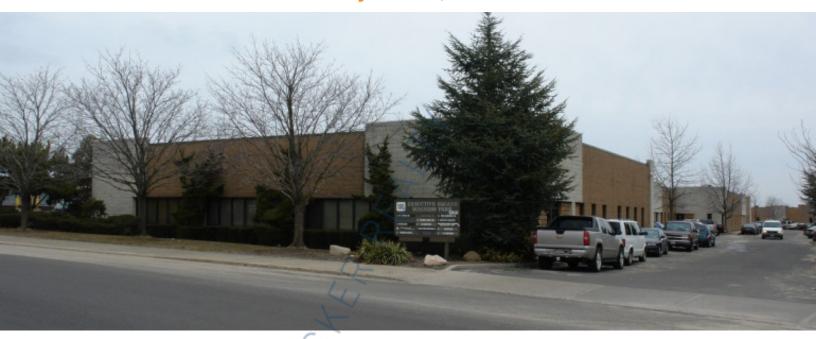

## 2,430 sq. ft. of Industrial Space For Lease

100 E Jefryn Blvd, Deer Park

**Pricing and Timing:** 

\$16.50/sq. ft. Gross

Lease Price:

## **Specifications:**

Building Size: 23,750 sq. ft. Lot Size: 0.70 Acres

Office Space: 30% Ceiling Height: 14.0'

Loading: 1 Drive-in(s)

**Parking:** 2:1000

Suite R • 2,430 sf warehouse space • 30% office space