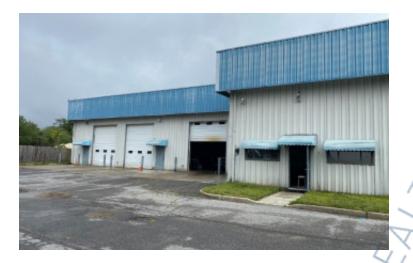

#### **Specifications:**

Building Size: 7,100 sq. ft. Lot Size: 1.54 Acres Office Space: 1,000 sq. ft.

Ceiling Height: 30.0'

Loading: 4 Drive-in(s)
Power: 400 amps

### **Pricing and Timing:**

Occupancy: Immediately Lease Price: \$39,000.00 Per

**Month Net** 

Suite W • 7,100 sf clear span warehouse space • Parking available in front including 66,952 sf land for additional parking • 2 miles to Sunrise Hwy and 5 miles to Rte 110