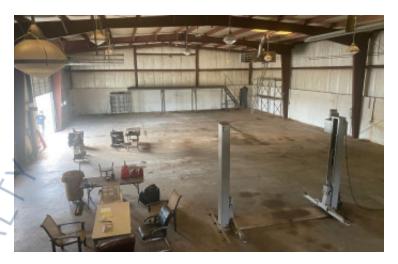

#### **Specifications:**

Building Size: 7,100 sq. ft. Lot Size: 1.54 Acres Office Space: 1,000 sq. ft.

Ceiling Height: 30.0'

Loading: 4 Drive-in(s)
Power: 400 amps

### **Pricing and Timing:**

Occupancy: Immediately Lease Price: \$39,000.00 Per

**Month Net** 

Suite W • 7,100 sf clear span warehouse space • Parking available in front including 66,952 sf land for additional parking • 2 miles to Sunrise Hwy and 5 miles to Rte 110