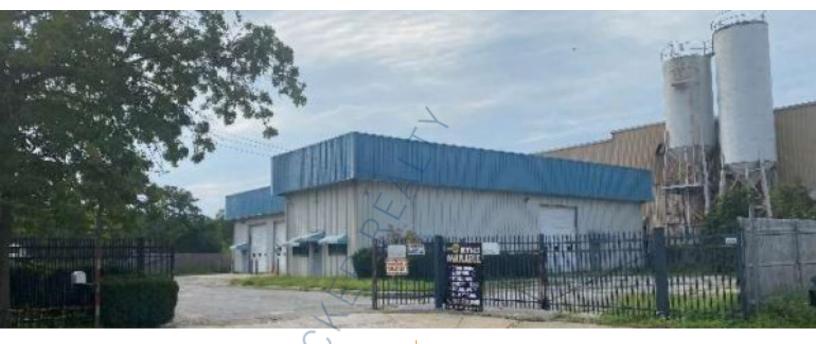

## 7,100 sq. ft. of Industrial Space For Lease

702 Cord Ave, Lindenhurst

#### **Specifications:**

Building Size: 7,100 sq. ft. Lot Size: 1.54 Acres Office Space: 1,000 sq. ft.

Ceiling Height: 30.0'

Loading: 4 Drive-in(s)
Power: 400 amps

### **Pricing and Timing:**

Occupancy: Immediately Lease Price: \$39,000.00 Per

**Month Net** 

Suite W • 7,100 sf clear span warehouse space • Parking available in front including 66,952 sf land for additional parking • 2 miles to Sunrise Hwy and 5 miles to Rte 110