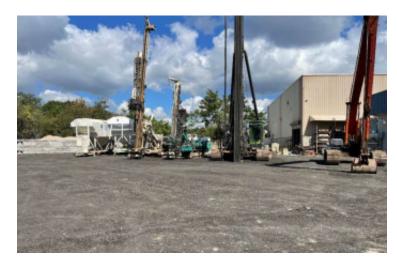

## 7,100 sq. ft. of Industrial Space For Lease

702 Cord Ave, Lindenhurst

### **Pricing and Timing:**

Occupancy: Immediately Lease Price: \$39,000.00 Per

**Month Net** 

Suite W • 7,100 sf clear span warehouse space • Parking available in front including 66,952 sf land for additional parking • 2 miles to Sunrise Hwy and 5 miles to Rte 110