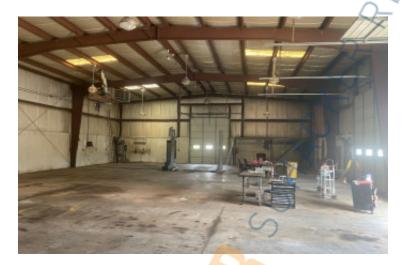

#### **Specifications:**

Building Size: 7,100 sq. ft. Lot Size: 1.54 Acres Office Space: 1,000 sq. ft.

Ceiling Height: 30.0'

Loading: 4 Drive-in(s)
Power: 400 amps

### **Pricing and Timing:**

Occupancy: Immediately Lease Price: \$39,000.00 Per

**Month Net** 

Suite W • 7,100 sf clear span warehouse space • Parking available in front including 66,952 sf land for additional parking • 2 miles to Sunrise Hwy and 5 miles to Rte 110