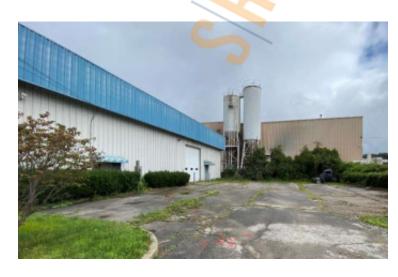

## 7,100 sq. ft. of Industrial Space For Lease

702 Cord Ave, Lindenhurst

### **Pricing and Timing:**

Occupancy: Immediately Lease Price: \$39,000.00 Per

**Month Net** 

Suite W • 7,100 sf clear span warehouse space • Parking available in front including 66,952 sf land for additional parking • 2 miles to Sunrise Hwy and 5 miles to Rte 110