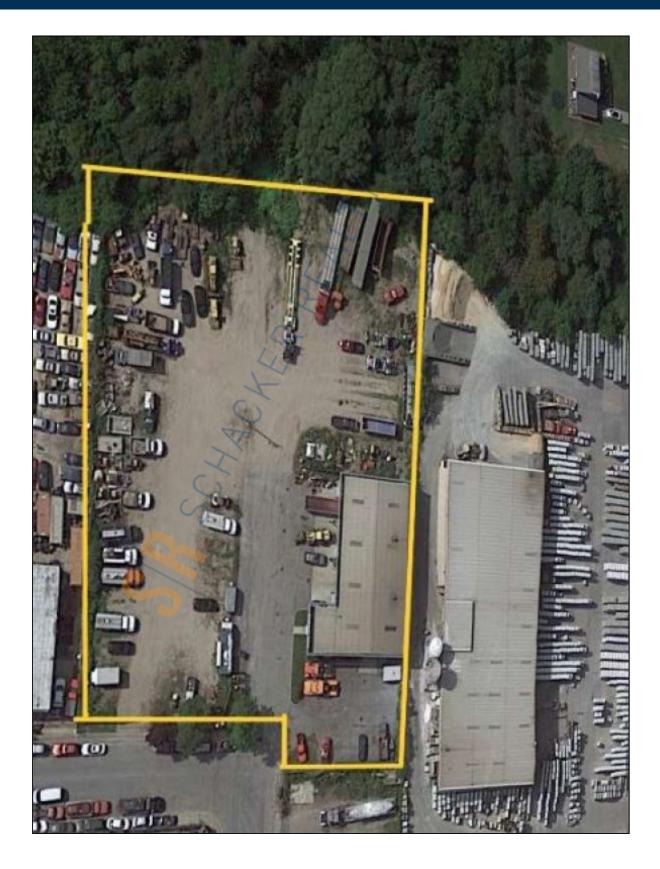

## 7,100 sq. ft. of Industrial Space For Lease

702 Cord Ave, Lindenhurst

#### **Specifications:**

Building Size: 7,100 sq. ft. Lot Size: 1.54 Acres Office Space: 1,000 sq. ft.

Ceiling Height: 30.0'

Loading: 4 Drive-in(s)
Power: 400 amps

### **Pricing and Timing:**

Occupancy: Immediately Lease Price: \$39,000.00 Per

**Month Net** 

Suite W • 7,100 sf clear span warehouse space • Parking available in front including 66,952 sf land for additional parking • 2 miles to Sunrise Hwy and 5 miles to Rte 110