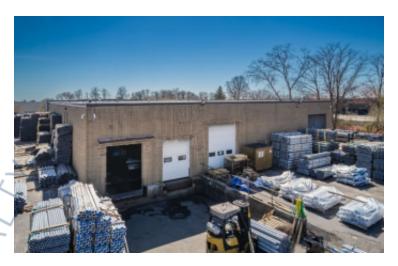

## **Specifications:**

Building Size: 20,000 sq. ft. Lot Size: 1.50 Acres

Office Space: 12% Ceiling Height: 17.0'

Loading: 2 Dock(s), 2 Drive-in(s)

Power: 400 amps A/C: Offices Only

Parking: 60 Sewers: Yes

## **Pricing and Timing:**

Occupancy: Immediately

Lease Price: \$18.00/sq. ft. TBD

20,000 sf warehouse located in Hauppauge Industrial Park • Located just off the LIE, Northern State and Sagtikos Pkwy • Plenty of parking on side and rear of building