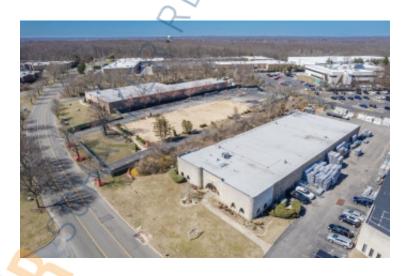

## **Pricing and Timing:**

Occupancy: Immediately

Lease Price: \$18.00/sq. ft. TBD

20,000 sf warehouse located in Hauppauge Industrial Park • Located just off the LIE, Northern State and Sagtikos Pkwy • Plenty of parking on side and rear of building