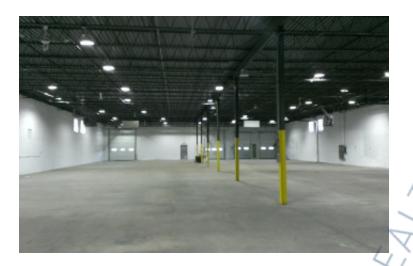

## **Specifications:**

Building Size: 20,000 sq. ft. Lot Size: 1.50 Acres

Office Space: 12% Ceiling Height: 17.0'

Loading: 2 Dock(s), 2 Drive-in(s)

Power: 400 amps A/C: Offices Only

Parking: 60 Sewers: Yes