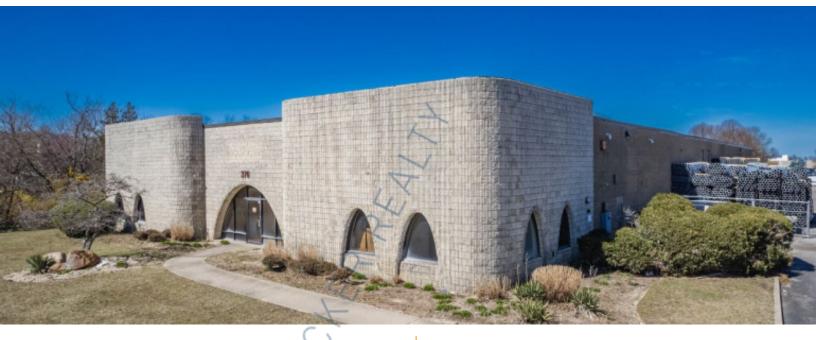

## 20,000 sq. ft. of Industrial Space For Lease

370 Oser Ave, Hauppauge

## **Specifications:**

Building Size: 20,000 sq. ft. Lot Size: 1.50 Acres

Office Space: 12% Ceiling Height: 17.0'

Loading: 2 Dock(s), 2 Drive-in(s)

Power: 400 amps A/C: Offices Only

Parking: 60 Sewers: Yes

## **Pricing and Timing:**

Occupancy: Immediately

Lease Price: \$18.00/sq. ft. TBD

20,000 sf warehouse located in Hauppauge Industrial Park • Located just off the LIE, Northern State and Sagtikos Pkwy • Plenty of parking on side and rear of building