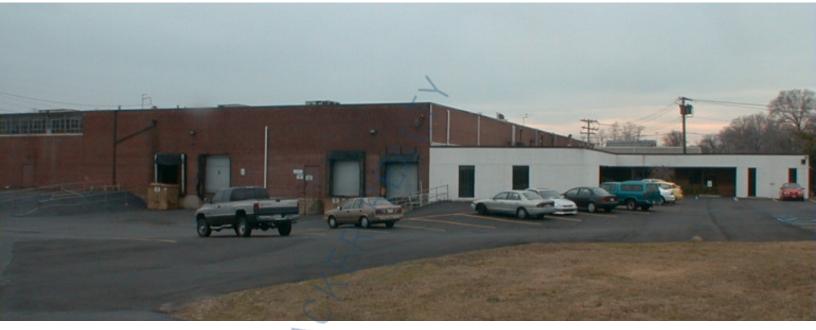

## 13,000 sq. ft. of Industrial Space For Lease Minimum Division 6,000 sq. ft. 225 Underhill Blvd, Syosset

### **Specifications:**

| Building Size:         | 103,000 sq. ft.          |
|------------------------|--------------------------|
| Lot Size:              | 6.30 Acres               |
| Office Space:          | 6,000 sq. ft.            |
| <b>Ceiling Height:</b> | 18.0'                    |
| Loading:               | 3 Dock(s), 2 Drive-in(s) |
| Power:                 | 800 amps                 |
| Parking:               | 1:1000                   |
| Sewers:                | Yes 🧹                    |

**Pricing and Timing:** Occupancy: 5/15/24 Lease Price: \$19.50/sq. ft. Gross

Suite 6-13k • This 13,000 sf space can be sub-divided into a minimum of 6,000 sf (office space) and any increment of 1,000 sf in between • The space is demised with chain link and has access to 3 shared loading docks and 2 shared drive-in doors • 5 minute drive to LIE exit 40. • Walking distance to LIRR Syosset train station 1/2 mile