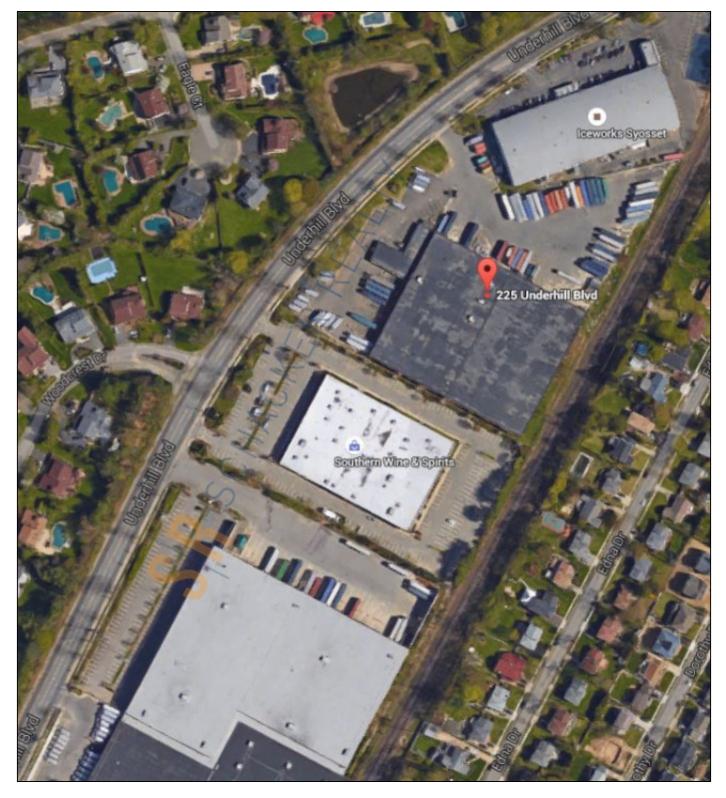

## 13,000 sq. ft. of Industrial Space For Lease Minimum Division 6,000 sq. ft. 225 Underhill Blvd, Syosset

### **Specifications:**

| Building Size:         | 103,000 sq. ft.          |
|------------------------|--------------------------|
| Lot Size:              | 6.30 Acres               |
| Office Space:          | 6,000 sq. ft.            |
| <b>Ceiling Height:</b> | 18.0'                    |
| Loading:               | 3 Dock(s), 2 Drive-in(s) |
| Power:                 | 800 amps                 |
| Parking:               | 1:1000                   |
| Sewers:                | Yes 🧹                    |

**Pricing and Timing:** Occupancy: 5/15/24 Lease Price: \$19.50/sq. ft. Gross

Suite 6-13k • This 13,000 sf space can be sub-divided into a minimum of 6,000 sf (office space) and any increment of 1,000 sf in between • The space is demised with chain link and has access to 3 shared loading docks and 2 shared drive-in doors • 5 minute drive to LIE exit 40. • Walking distance to LIRR Syosset train station 1/2 mile