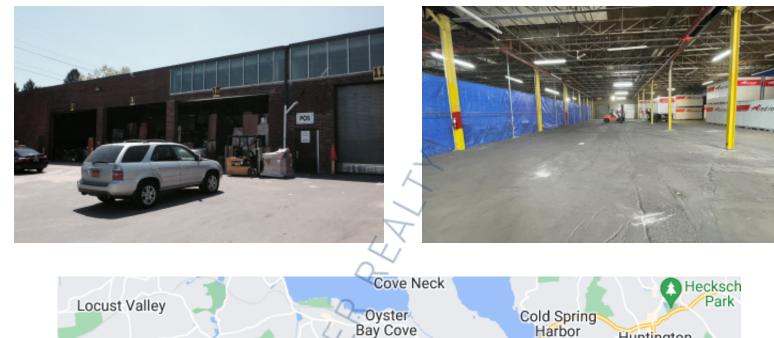

### **Specifications:**

| Building Size:         | 103,000 sq. ft.          |
|------------------------|--------------------------|
| Lot Size:              | 6.30 Acres               |
| Office Space:          | 6,000 sq. ft.            |
| <b>Ceiling Height:</b> | 18.0'                    |
| Loading:               | 3 Dock(s), 2 Drive-in(s) |
| Power:                 | 800 amps                 |
| Parking:               | 1:1000                   |
| Sewers:                | Yes 🧹                    |

**Pricing and Timing:** Occupancy: 5/15/24 Lease Price: \$19.50/sq. ft. Gross

Suite 6-13k • This 13,000 sf space can be sub-divided into a minimum of 6,000 sf (office space) and any increment of 1,000 sf in between • The space is demised with chain link and has access to 3 shared loading docks and 2 shared drive-in doors • 5 minute drive to LIE exit 40. • Walking distance to LIRR Syosset train station 1/2 mile