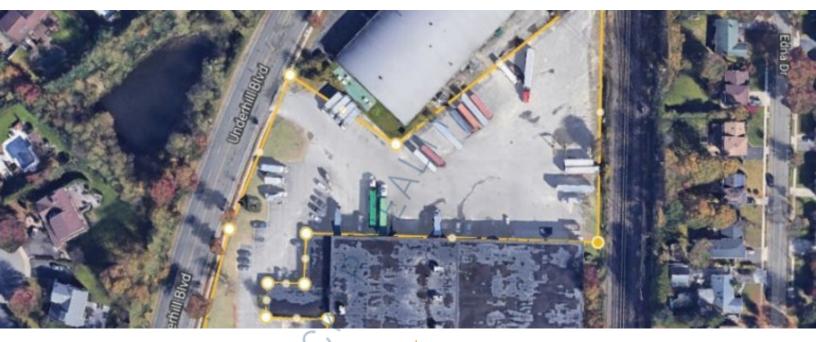

## Land-Outside Storage For Lease 225 Underhill Blvd-Land, Syosset

## Pricing and Timing: Lease Price: \$8.00/sq. ft. Gross

10k-15k sf yard for storage • 5 minute drive to Long Island Expressway exit 40. • 1/2 mile to LIRR Syosset train station